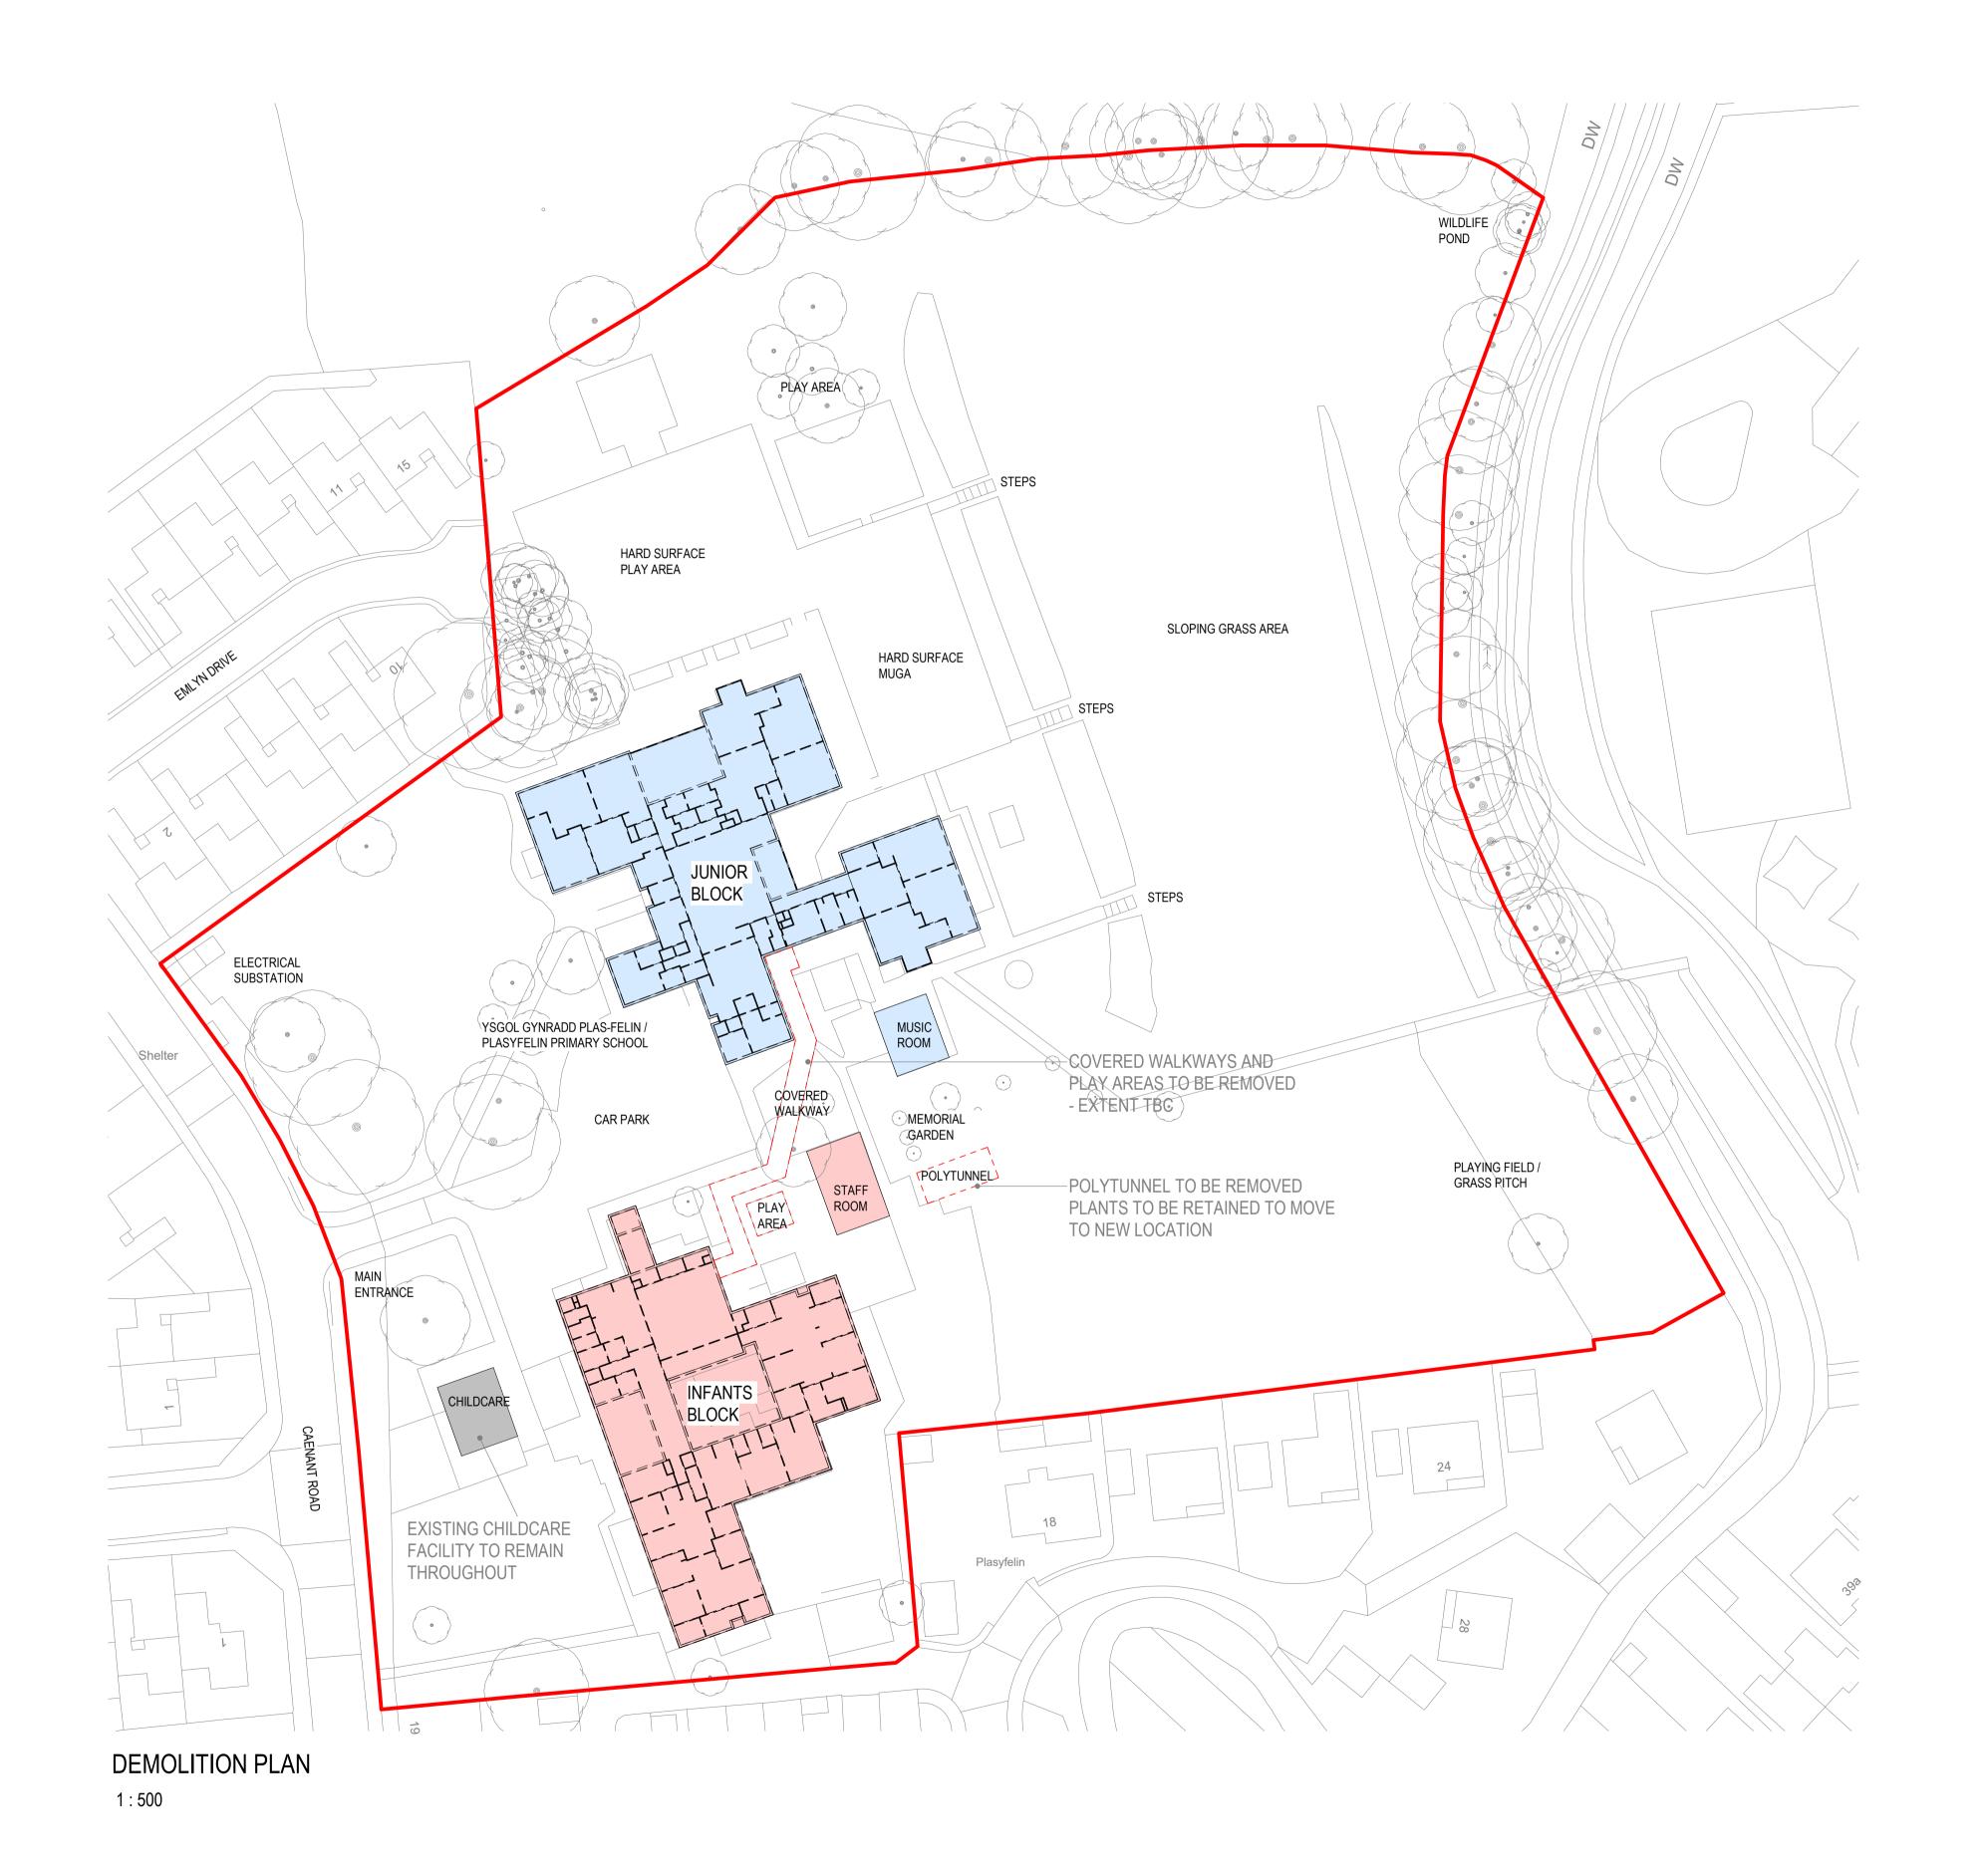

## DEMOLITION KEY:

FIRST PHASE DEMOLITION

SECOND PHASE DEMOLITION

EXISTING FACILITY TO REMAIN

SITE ITEMS DEMOLITION EXTENT TBC BY CLIENT

NOTE: FOR THE RETENTION / REMOVAL OF EXISTING TREES PLEASE REFER TO SEPARATE LANDSCAPE DRAWING PYF-ARC-XX-XX-DR-LA-000100

Plasyfelin Primary School

Drawing Title
DEMOLITION PLAN

| Job Number                | Date                    | Security Classification | Drawn I |
|---------------------------|-------------------------|-------------------------|---------|
| 144724                    | 04.12.2024              |                         | Α       |
| Scale@A1<br>1:500         | Purpose<br>FOR PLANNING |                         | Review  |
| Drawing Number            |                         |                         | Revisio |
| PYF-ARC-XX-XX-PL-A-100113 |                         |                         | P(      |