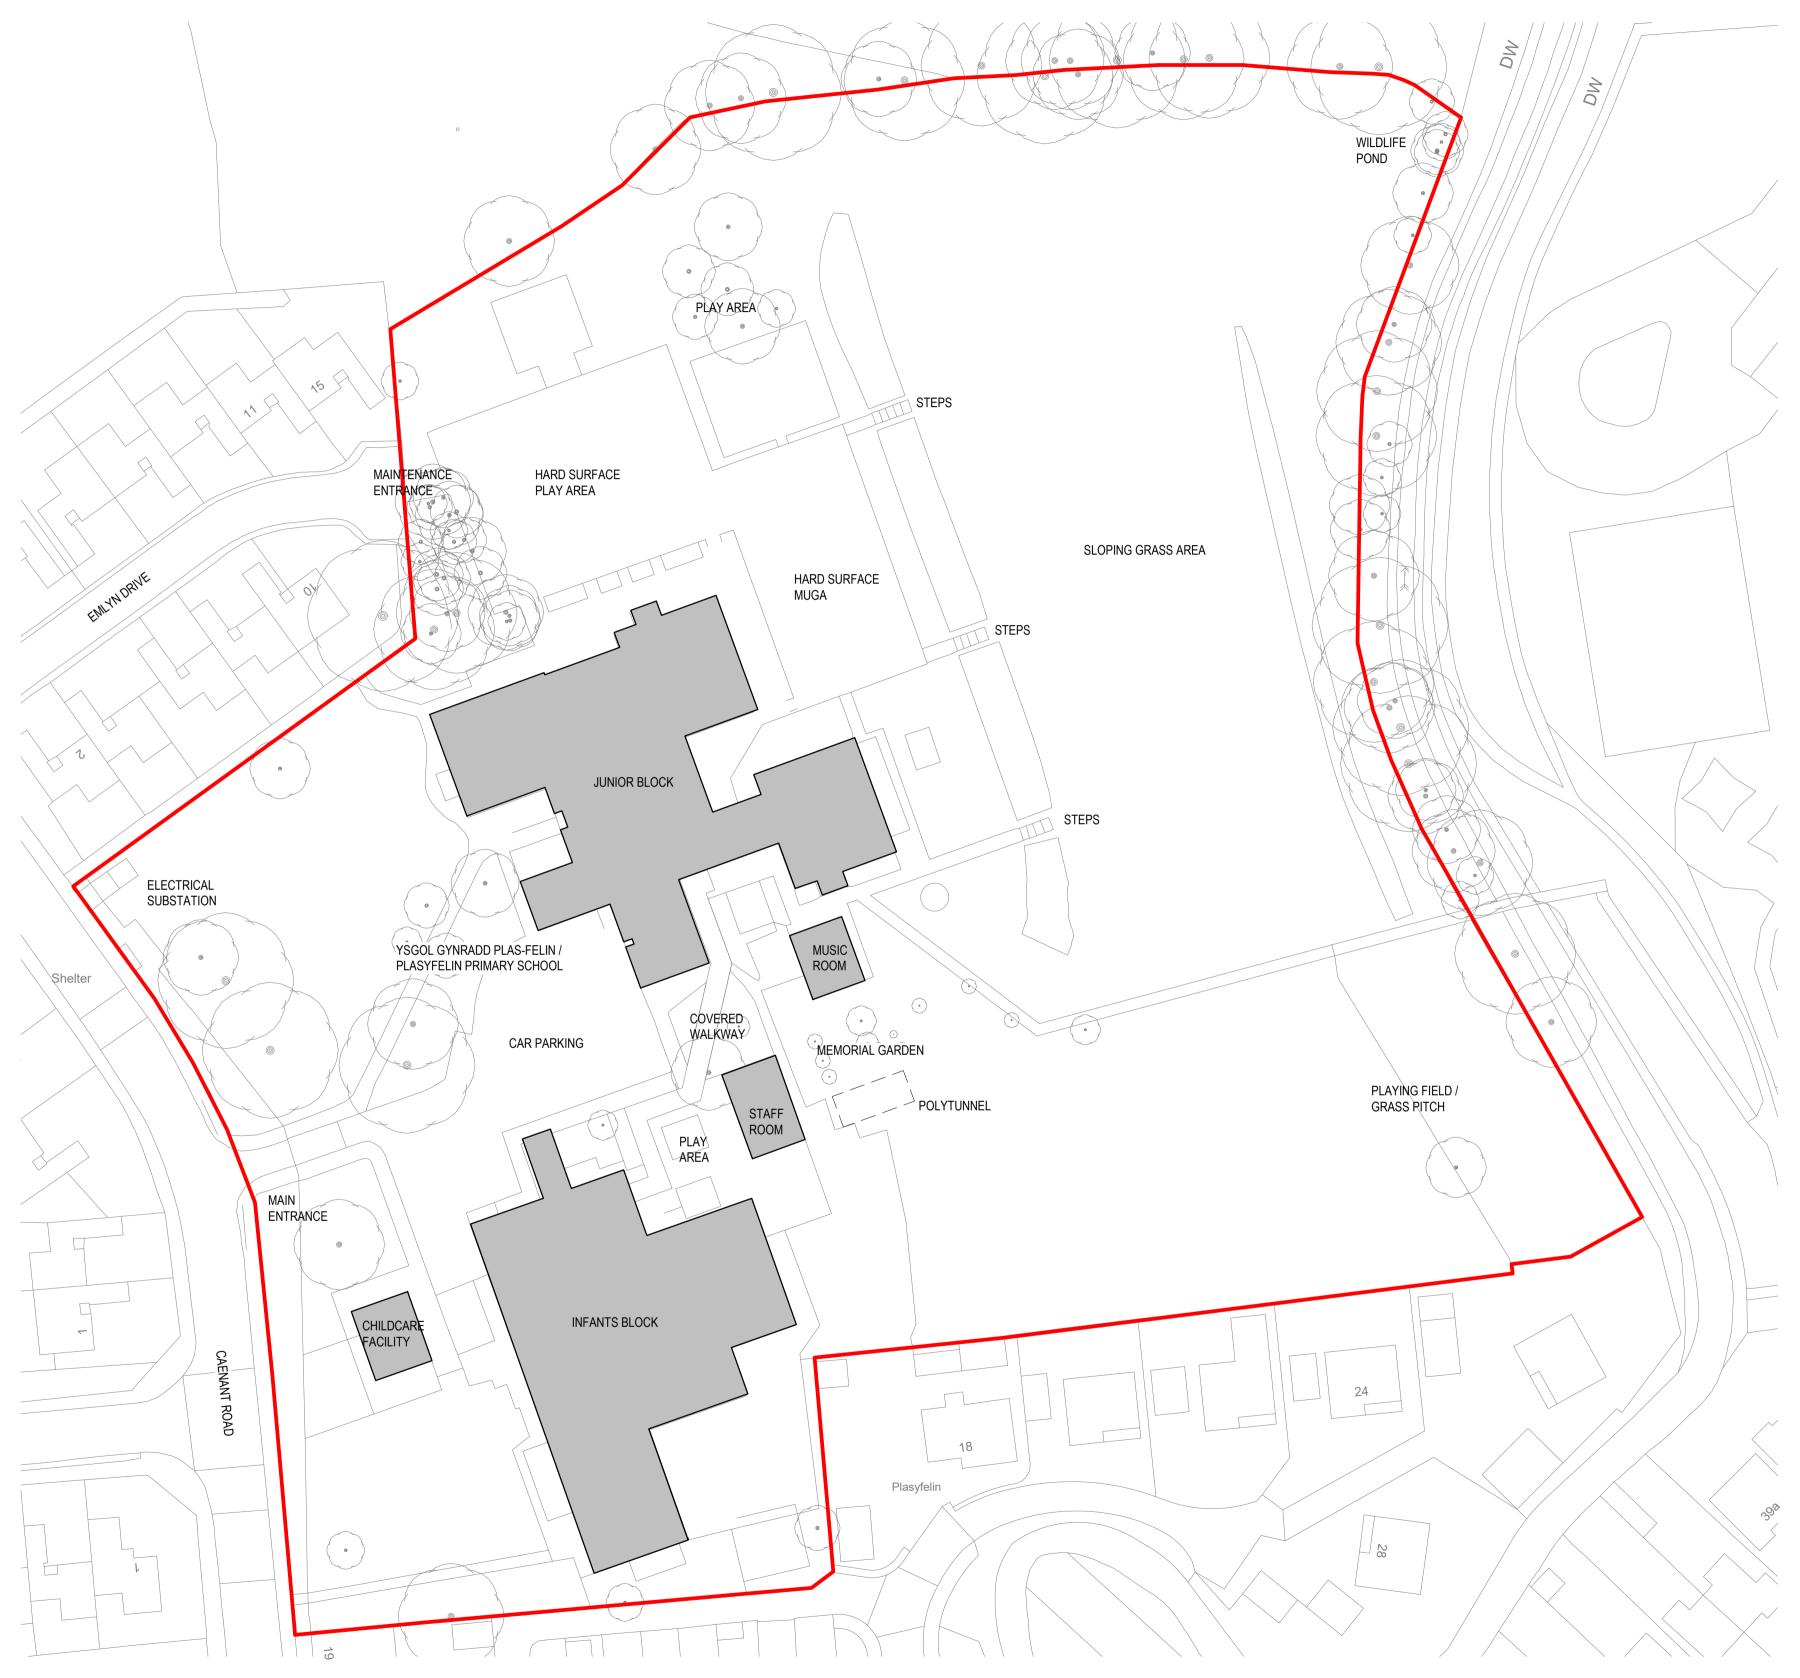

EXISTING SITE PLAN 1 : 500

This drawing is copyright.

Do not scale dimensions from this drawing.

This drawing is to be read in conjunction with all other relevant drawings.

All discrepancies on this drawing are to be reported to the architect.