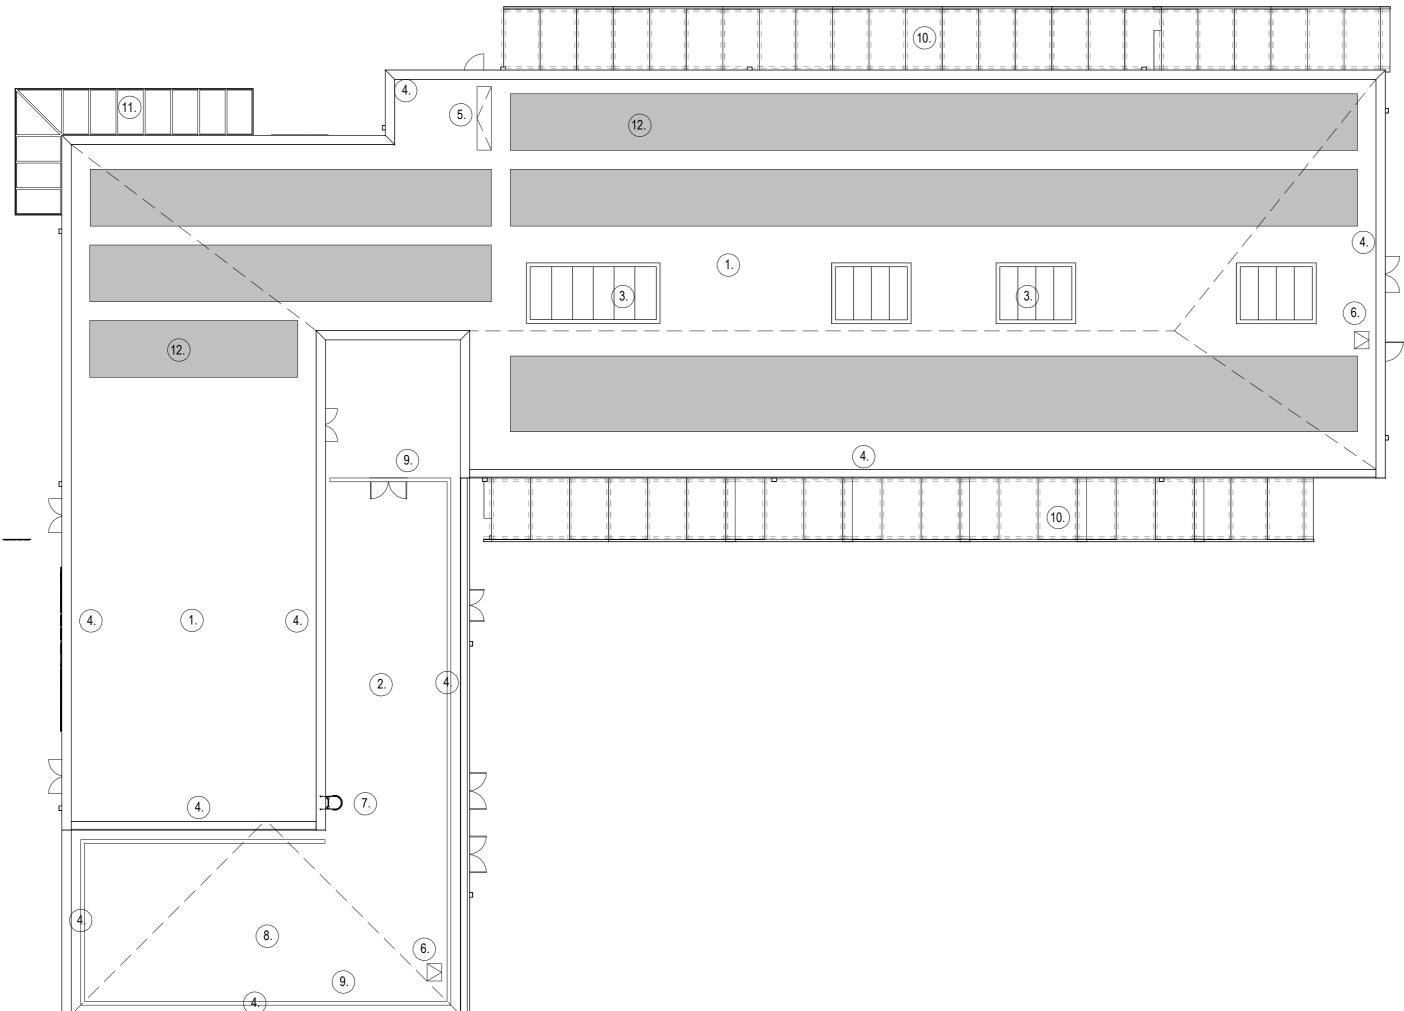

## PROPOSED ROOF PLAN

1:200

- 1. FLAT ROOF WARM ROOF BUILD UP ON METAL ROOF DECK 1:60 FALLS.
- 2. FLAT ROOF WARM ROOF BUILD UP ON CONCRETE DECK 1:60 FALLS.
- 3. DOUBLE GLAZED ROOFLIGHTS. 4. PERIMETER PARAPET MIN.1100 HIGH WITH PPC ALUMINUM COPING.
- 5. ACCESS HATCH DROP DOWN LADDER. 6. ESCAPE HATCH DROP DOWN LADDER.
- 7. CAT LADDER.
- 8. EXTERNAL PLANT COMPOUND.
- 9. ACOUSTIC LOUVRES.10. LOWER GLAZED CANOPIES.
- 11. LOWER ENTRANCE GLAZED CANOPY.
  12. PHOTOVOLTAIC PANELS.

## Please note:

- 1. To be co-ordinated with MEP Engineers.
- 2. To be reviewed by Fire Engineer and CDM Advisor.
- 3. Rooflight sizes are indicative and subject to design development.
- 4. PV Panel quantity and rooftop plant sizing are both indicative and subject to design development.