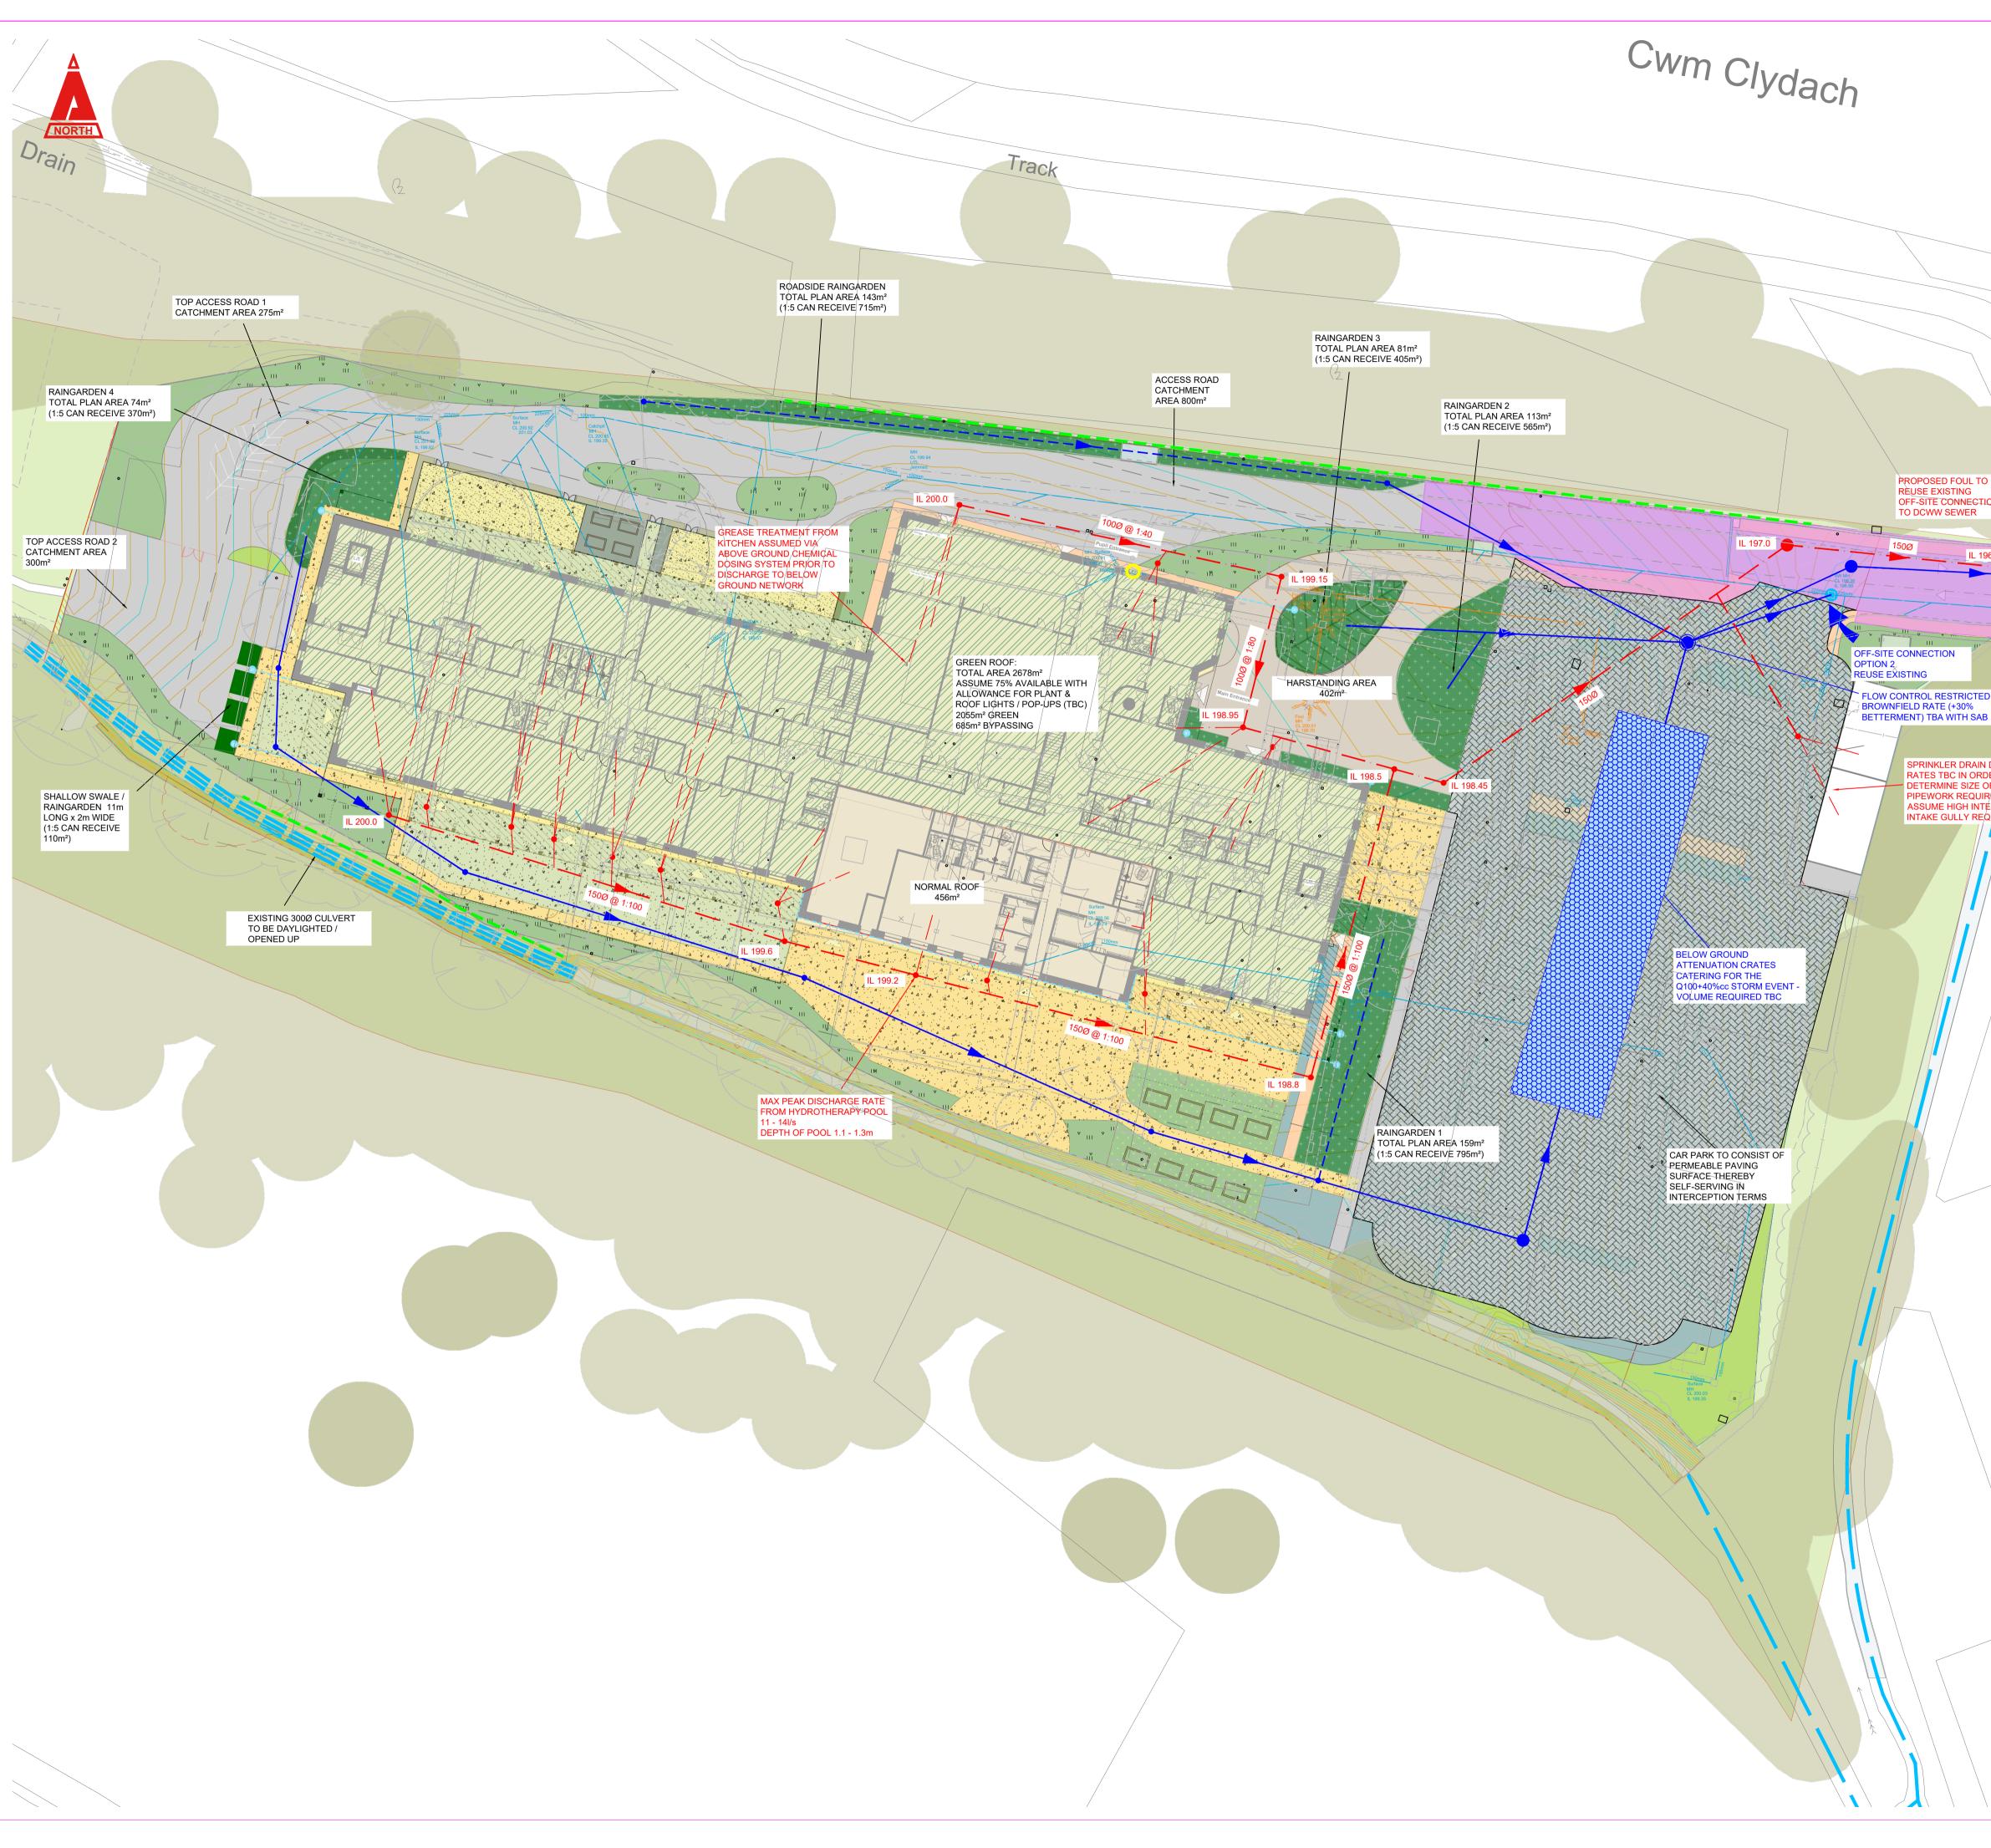

FULL SCHEDULE OF RESIDUAL RISKS IN THE CONTRACT DOCUMENTATION AND ALSO TO INFORMATION FROM OTHER DESIGNERS, IN PARTICULAR THE M&E CONSULTANT REGARDING EXISTING LIVE SERVICES. THIS SYMBOL IS USED TO HIGHLIGHT INSTANCES OF RISK WITHIN THE CONSTRUCTION PROCESS. ALWAYS CHECK FOR LATER REVISIONS OF THIS DRAWING. KEY: PROPOSED SURFACE WATER (SOLID PIPE) PROPOSED SURFACE WATER (PERFORATED UNDERDRAIN) PROPOSED LINEAR DRAIN PROPOSED SURFACE LEVEL INLET TO SUDS FEATURE PROPOSED FOUL PROPOSED RETAINING WALL PROPOSED FOUL TO PROPOSED GREEN ROOF **REUSE EXISTING** OFF-SITE CONNECTION PROPOSED NORMAL ROOF TO DCWW SEWER + + PROPOSED RAINGARDEN II 196 7 PROPOSED SWALE PROPOSED PERMEABLE PAVING (RESIN / SOFT PLAY) PROPOSED PERMEABLE PAVING  $\searrow$ (BLOCK) OFF-SITE CONNECTION PROPOSED IMPERMEABLE PAVING **OPTION 1** WATERCOURSE \$<del>}</del>} PROPOSED ATTENUATION CRATES SAB EXEMPT (RESURFACING ONLY) FLOW CONTROL RESTRICTED TO NOTES RINKLER DRAIN DØWN / THIS IS A PRELIMINARY DRAINAGE PROPOSAL ATES TBC IN ORDER TO INDICATIVE OF DESIGN INTENT ONLY AND DETERMINE SIZE OF REMAINS SUBJECT TO DETAILED DESIGN & PIPEWORK REQUIRED -FEEDBACK FROM SAB TEAM ASSUME HIGH INTENSITY INTAKE GULLY REQUIRED POSITION OF SUDS FEATURES SUBJECT TO CONFIRMATION OF RAINWATER DOWNPIPE POSITIONS SIZE OF RAINGARDENS SUBJECT TO CONFIRMATION OF GREEN ROOF EXTENT ATTENUATION STORAGE VOLUME SUBJECT TO AGREEMENT OF RESTRICTED DISCHARGE RATES AND STORM PROFILE FOUL DRAINAGE DESIGN BASED ON ASSUMED 5 SVP POSITIONS - TBC GREASE TREATMENT ASSUMED VIA ABOVE GROUND CHEMICAL DOSING LW LM LM 13/09/24 UPDATED SITE PLAN, FOUL ADDED P02 GJ LM LM FIRST ISSUE P01 03/09/24 By Chk App Rev. Description Client: MORGAN SINDALL Project: CLYDACH VALE ALN SCHOOL CC2671 Drawing Title: DRAINAGE LAYOUT OVERALL Drawing No. 26CC05 CAM XX XX DR C 0500 Project Originator Vol. Level Type Role Number Scale @A1: Rev: Status: P02 SS PRELIMINARY NTS **CAMBRIA Constructive Thinking** T 029 2009 3333 E admin@cambria.co.uk Civil & Structural Engineers Cambria House 16 Plas St. Pol de Leon W www.cambria.co.uk 🔰 @cambriauk Penarth Marina Cardiff, CF64 1TR in uk.linkedin.com/in/cambriauk