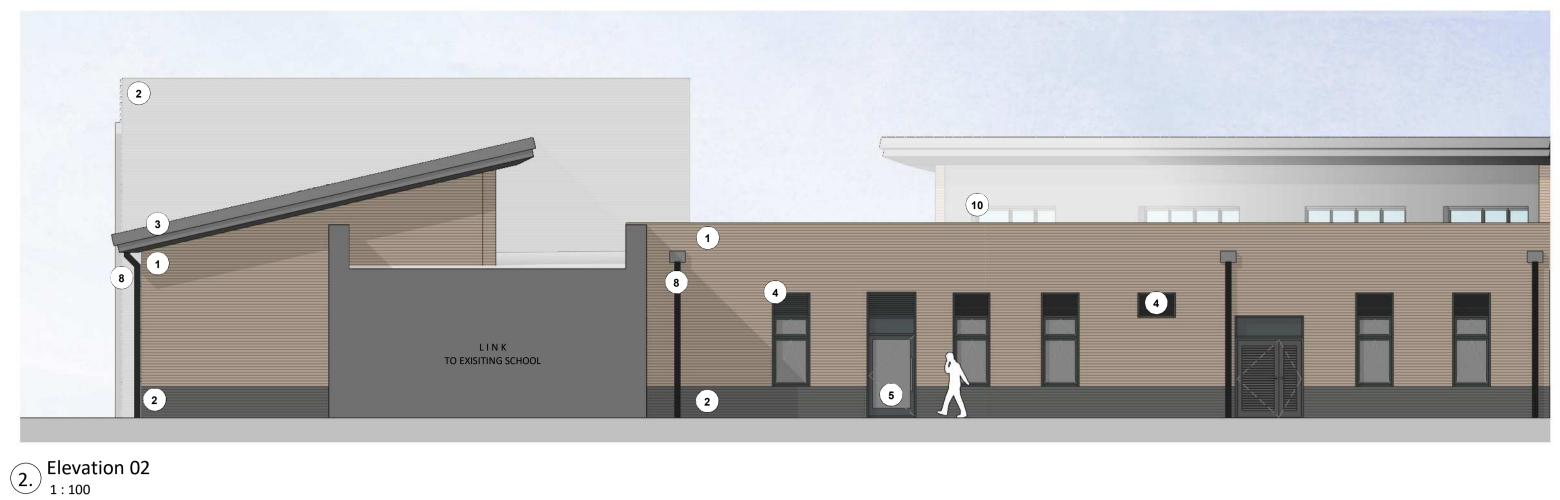

13. Elevation 13

3. Elevation 03

Responsibility is not accepted for errors made by others in scaling from this drawing. All construction information should be taken from figured dimensions only.

KEY

1 FACING BRICKWORK - BUFF COLOURED

2 FACING BRICKWORK - DARK GREY/BLACK COLOURED

3 STANDING SEAM ROOF

4 LOUVRES

5 PPC ALUMINIUM FRAMED WINDOW/CURTAIN WALL/DOOR/LOUVRES - DARK GREY

6 COLOURED SPANDREL PANELS (COLOURS TBC)

7 SIGNAGE - INDICATIVE ONLY TBC

8 RAINWATER DOWNPIPES - DARK GREY

9 DENTAL COURSE BRICKWORK FEATURE (STARTING HEIGHT TBC)

(10) CLERESTORY GLAZING IN COMPOSITE CLADDING PANELS DARK GREY

**NOTE**: FINAL MATERIALS & COLOURS ARE TO BE CONFIRMED. WINDOW TRANSOM, MULLION AND LOUVRE CONFIGURATIONS ARE TO BE DEVELOPED ALONGSIDE M&E REQUIREMENT AND SUBJECT TO CHANGE.