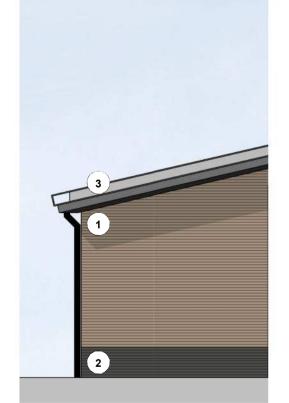

2 FACING BRICKWORK - DARK GREY/BLACK COLOURED

3 STANDING SEAM ROOF

4 LOUVRES

5 PPC ALUMINIUM FRAMED WINDOW/CURTAIN WALL/DOOR/LOUVRES - DARK GREY

6 COLOURED SPANDREL PANELS (COLOURS TBC)

7 SIGNAGE - INDICATIVE ONLY TBC

8 RAINWATER DOWNPIPES - DARK GREY

9 DENTAL COURSE BRICKWORK FEATURE (STARTING HEIGHT TBC)

(10) CLERESTORY GLAZING IN COMPOSITE CLADDING PANELS DARK GREY

**NOTE**: FINAL MATERIALS & COLOURS ARE TO BE CONFIRMED. WINDOW TRANSOM, MULLION AND LOUVRE CONFIGURATIONS ARE TO BE DEVELOPED ALONGSIDE M&E REQUIREMENT AND SUBJECT TO CHANGE.