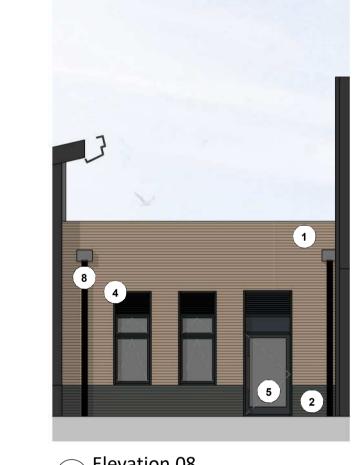

13. Elevation 13

3. Elevation 03

Responsibility is not accepted for errors made by others in scaling from this drawing. All construction information should be taken from figured dimensions only.

KEY

1 FACING BRICKWORK - BUFF COLOURED

2 FACING BRICKWORK - DARK GREY/BLACK COLOURED

3 STANDING SEAM ROOF

4 LOUVRES

5 PPC ALUMINIUM FRAMED WINDOW/CURTAIN WALL/DOOR/LOUVRES - DARK GREY

6 COLOURED SPANDREL PANELS (COLOURS TBC)

7 SIGNAGE - INDICATIVE ONLY TBC

8 RAINWATER DOWNPIPES - DARK GREY

9 DENTAL COURSE BRICKWORK FEATURE (STARTING HEIGHT TBC)

(10) CLERESTORY GLAZING IN COMPOSITE CLADDING PANELS DARK GREY

**NOTE**: FINAL MATERIALS & COLOURS ARE TO BE CONFIRMED. WINDOW TRANSOM, MULLION AND LOUVRE CONFIGURATIONS ARE TO BE DEVELOPED ALONGSIDE M&E REQUIREMENT AND SUBJECT TO CHANGE.