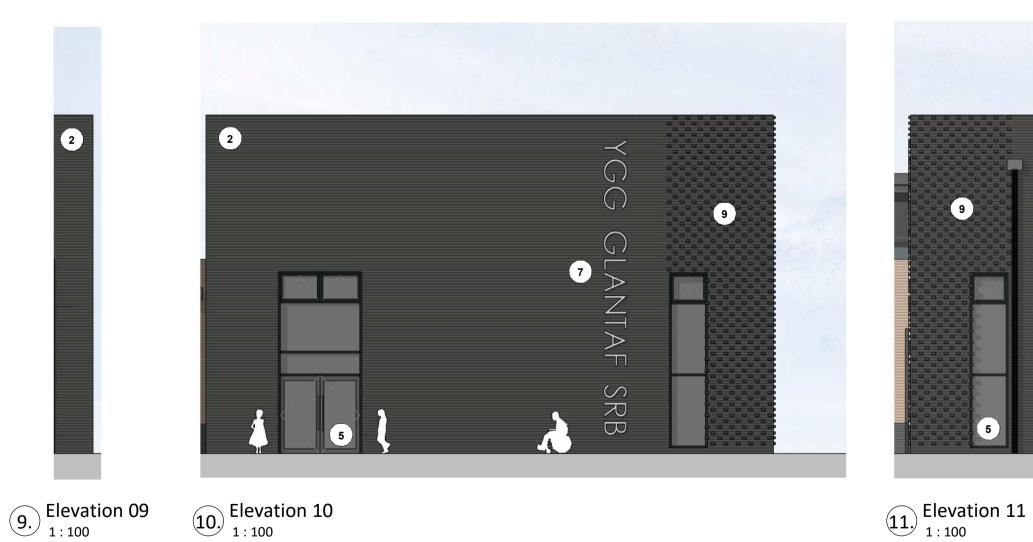

13. Elevation 13

3. Elevation 03

Responsibility is not accepted for errors made by others in scaling from this drawing. All construction information should be taken from figured dimensions only.

KEY

1 FACING BRICKWORK - BUFF COLOURED

2 FACING BRICKWORK - DARK GREY/BLACK COLOURED

3 STANDING SEAM ROOF

4 LOUVRES

5 PPC ALUMINIUM FRAMED WINDOW/CURTAIN WALL/DOOR/LOUVRES - DARK GREY

6 COLOURED SPANDREL PANELS (COLOURS TBC)

7 SIGNAGE - INDICATIVE ONLY TBC

8 RAINWATER DOWNPIPES - DARK GREY

9 DENTAL COURSE BRICKWORK FEATURE (STARTING HEIGHT TBC)

(10) CLERESTORY GLAZING IN COMPOSITE CLADDING PANELS DARK GREY

**NOTE**: FINAL MATERIALS & COLOURS ARE TO BE CONFIRMED. WINDOW TRANSOM, MULLION AND LOUVRE CONFIGURATIONS ARE TO BE DEVELOPED ALONGSIDE M&E REQUIREMENT AND SUBJECT TO CHANGE.