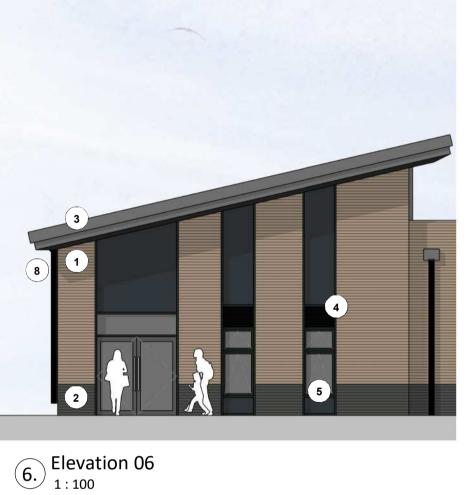

13. Elevation 13

3. Elevation 03

Responsibility is not accepted for errors made by others in scaling from this drawing. All construction information should be taken from figured dimensions only.

KEY

1 FACING BRICKWORK - BUFF COLOURED

2 FACING BRICKWORK - DARK GREY/BLACK COLOURED

3 STANDING SEAM ROOF

4 LOUVRES

5 PPC ALUMINIUM FRAMED WINDOW/CURTAIN WALL/DOOR/LOUVRES - DARK GREY

6 COLOURED SPANDREL PANELS (COLOURS TBC)

7 SIGNAGE - INDICATIVE ONLY TBC

8 RAINWATER DOWNPIPES - DARK GREY

9 DENTAL COURSE BRICKWORK FEATURE (STARTING HEIGHT TBC)

(10) CLERESTORY GLAZING IN COMPOSITE CLADDING PANELS DARK GREY

**NOTE**: FINAL MATERIALS & COLOURS ARE TO BE CONFIRMED. WINDOW TRANSOM, MULLION AND LOUVRE CONFIGURATIONS ARE TO BE DEVELOPED ALONGSIDE M&E REQUIREMENT AND SUBJECT TO CHANGE.