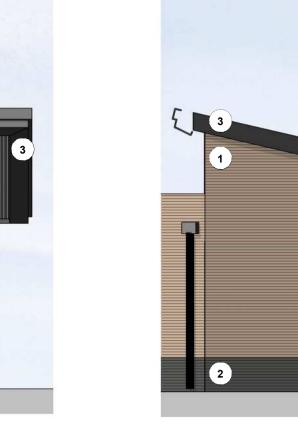

13. Elevation 13

3. Elevation 03

Responsibility is not accepted for errors made by others in scaling from this drawing. All construction information should be taken from figured dimensions only.

KEY

1 FACING BRICKWORK - BUFF COLOURED

2 FACING BRICKWORK - DARK GREY/BLACK COLOURED

3 STANDING SEAM ROOF

4 LOUVRES

5 PPC ALUMINIUM FRAMED WINDOW/CURTAIN WALL/DOOR/LOUVRES - DARK GREY

6 COLOURED SPANDREL PANELS (COLOURS TBC)

7 SIGNAGE - INDICATIVE ONLY TBC

8 RAINWATER DOWNPIPES - DARK GREY

9 DENTAL COURSE BRICKWORK FEATURE (STARTING HEIGHT TBC)

(10) CLERESTORY GLAZING IN COMPOSITE CLADDING PANELS DARK GREY

**NOTE**: FINAL MATERIALS & COLOURS ARE TO BE CONFIRMED. WINDOW TRANSOM, MULLION AND LOUVRE CONFIGURATIONS ARE TO BE DEVELOPED ALONGSIDE M&E REQUIREMENT AND SUBJECT TO CHANGE.