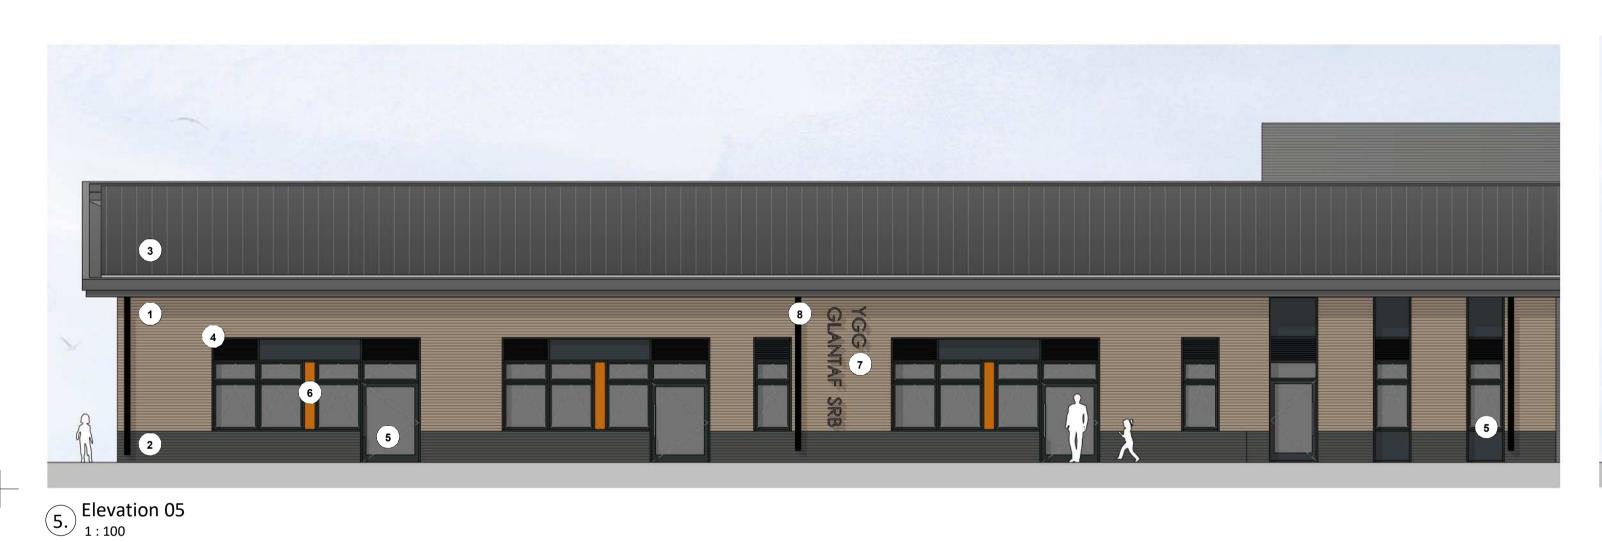

13. Elevation 13

3. Elevation 03

Responsibility is not accepted for errors made by others in scaling from this drawing. All construction information should be taken from figured dimensions only.

KEY

1 FACING BRICKWORK - BUFF COLOURED

2 FACING BRICKWORK - DARK GREY/BLACK COLOURED

3 STANDING SEAM ROOF

4 LOUVRES

5 PPC ALUMINIUM FRAMED WINDOW/CURTAIN WALL/DOOR/LOUVRES - DARK GREY

6 COLOURED SPANDREL PANELS (COLOURS TBC)

7 SIGNAGE - INDICATIVE ONLY TBC

8 RAINWATER DOWNPIPES - DARK GREY

9 DENTAL COURSE BRICKWORK FEATURE (STARTING HEIGHT TBC)

(10) CLERESTORY GLAZING IN COMPOSITE CLADDING PANELS DARK GREY

**NOTE**: FINAL MATERIALS & COLOURS ARE TO BE CONFIRMED. WINDOW TRANSOM, MULLION AND LOUVRE CONFIGURATIONS ARE TO BE DEVELOPED ALONGSIDE M&E REQUIREMENT AND SUBJECT TO CHANGE.