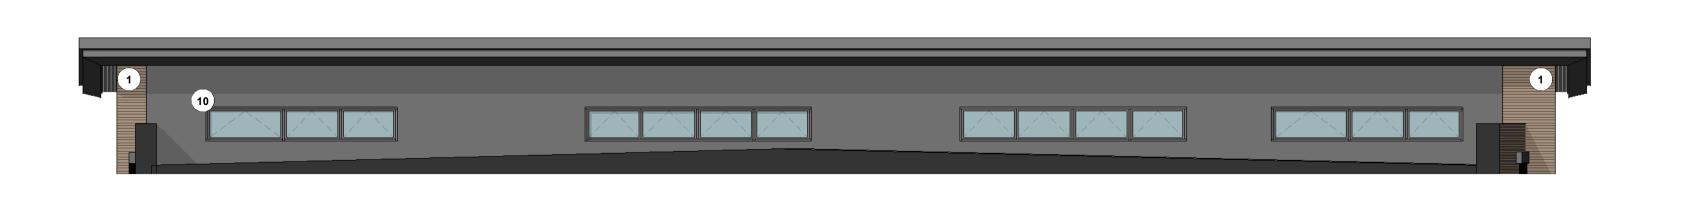

13. Elevation 13

3. Elevation 03

Responsibility is not accepted for errors made by others in scaling from this drawing. All construction information should be taken from figured dimensions only.

KEY

1 FACING BRICKWORK - BUFF COLOURED

2 FACING BRICKWORK - DARK GREY/BLACK COLOURED

3 STANDING SEAM ROOF

4 LOUVRES

5 PPC ALUMINIUM FRAMED WINDOW/CURTAIN WALL/DOOR/LOUVRES - DARK GREY

6 COLOURED SPANDREL PANELS (COLOURS TBC)

7 SIGNAGE - INDICATIVE ONLY TBC

8 RAINWATER DOWNPIPES - DARK GREY

9 DENTAL COURSE BRICKWORK FEATURE (STARTING HEIGHT TBC)

(10) CLERESTORY GLAZING IN COMPOSITE CLADDING PANELS DARK GREY

**NOTE**: FINAL MATERIALS & COLOURS ARE TO BE CONFIRMED. WINDOW TRANSOM, MULLION AND LOUVRE CONFIGURATIONS ARE TO BE DEVELOPED ALONGSIDE M&E REQUIREMENT AND SUBJECT TO CHANGE.