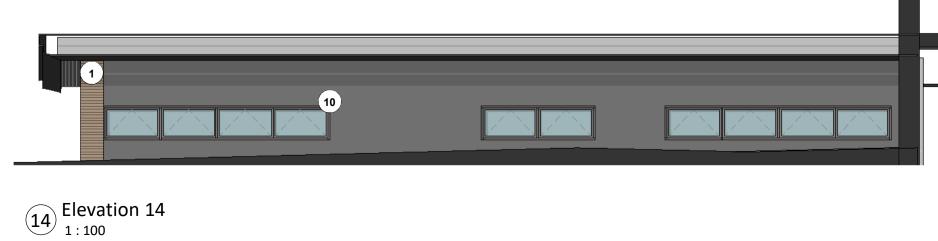

13. Elevation 13

3. Elevation 03

Responsibility is not accepted for errors made by others in scaling from this drawing. All construction information should be taken from figured dimensions only.

KEY

1 FACING BRICKWORK - BUFF COLOURED

2 FACING BRICKWORK - DARK GREY/BLACK COLOURED

3 STANDING SEAM ROOF

4 LOUVRES

5 PPC ALUMINIUM FRAMED WINDOW/CURTAIN WALL/DOOR/LOUVRES - DARK GREY

6 COLOURED SPANDREL PANELS (COLOURS TBC)

7 SIGNAGE - INDICATIVE ONLY TBC

8 RAINWATER DOWNPIPES - DARK GREY

9 DENTAL COURSE BRICKWORK FEATURE (STARTING HEIGHT TBC)

(10) CLERESTORY GLAZING IN COMPOSITE CLADDING PANELS DARK GREY

**NOTE**: FINAL MATERIALS & COLOURS ARE TO BE CONFIRMED. WINDOW TRANSOM, MULLION AND LOUVRE CONFIGURATIONS ARE TO BE DEVELOPED ALONGSIDE M&E REQUIREMENT AND SUBJECT TO CHANGE.