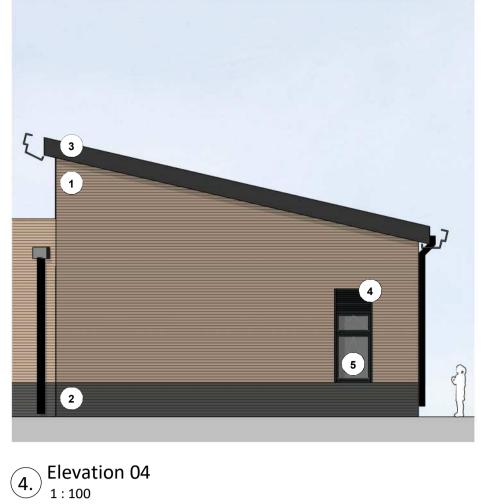

13. Elevation 13

3. Elevation 03

Responsibility is not accepted for errors made by others in scaling from this drawing. All construction information should be taken from figured dimensions only.

KEY

1 FACING BRICKWORK - BUFF COLOURED

2 FACING BRICKWORK - DARK GREY/BLACK COLOURED

3 STANDING SEAM ROOF

4 LOUVRES

5 PPC ALUMINIUM FRAMED WINDOW/CURTAIN WALL/DOOR/LOUVRES - DARK GREY

6 COLOURED SPANDREL PANELS (COLOURS TBC)

7 SIGNAGE - INDICATIVE ONLY TBC

8 RAINWATER DOWNPIPES - DARK GREY

9 DENTAL COURSE BRICKWORK FEATURE (STARTING HEIGHT TBC)

(10) CLERESTORY GLAZING IN COMPOSITE CLADDING PANELS DARK GREY

**NOTE**: FINAL MATERIALS & COLOURS ARE TO BE CONFIRMED. WINDOW TRANSOM, MULLION AND LOUVRE CONFIGURATIONS ARE TO BE DEVELOPED ALONGSIDE M&E REQUIREMENT AND SUBJECT TO CHANGE.