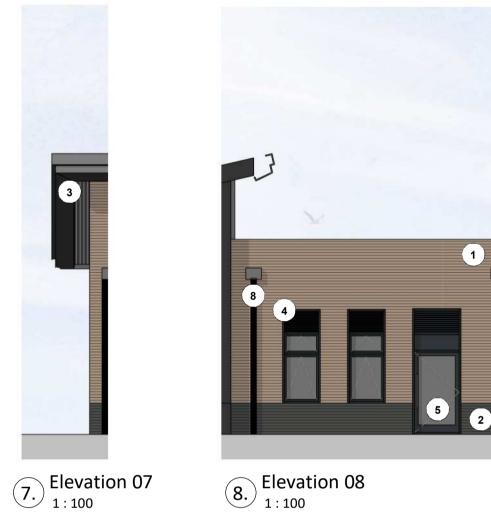

13. Elevation 13

3. Elevation 03

Responsibility is not accepted for errors made by others in scaling from this drawing. All construction information should be taken from figured dimensions only.

KEY

1 FACING BRICKWORK - BUFF COLOURED

2 FACING BRICKWORK - DARK GREY/BLACK COLOURED

3 STANDING SEAM ROOF

4 LOUVRES

5 PPC ALUMINIUM FRAMED WINDOW/CURTAIN WALL/DOOR/LOUVRES - DARK GREY

6 COLOURED SPANDREL PANELS (COLOURS TBC)

7 SIGNAGE - INDICATIVE ONLY TBC

8 RAINWATER DOWNPIPES - DARK GREY

9 DENTAL COURSE BRICKWORK FEATURE (STARTING HEIGHT TBC)

(10) CLERESTORY GLAZING IN COMPOSITE CLADDING PANELS DARK GREY

**NOTE**: FINAL MATERIALS & COLOURS ARE TO BE CONFIRMED. WINDOW TRANSOM, MULLION AND LOUVRE CONFIGURATIONS ARE TO BE DEVELOPED ALONGSIDE M&E REQUIREMENT AND SUBJECT TO CHANGE.