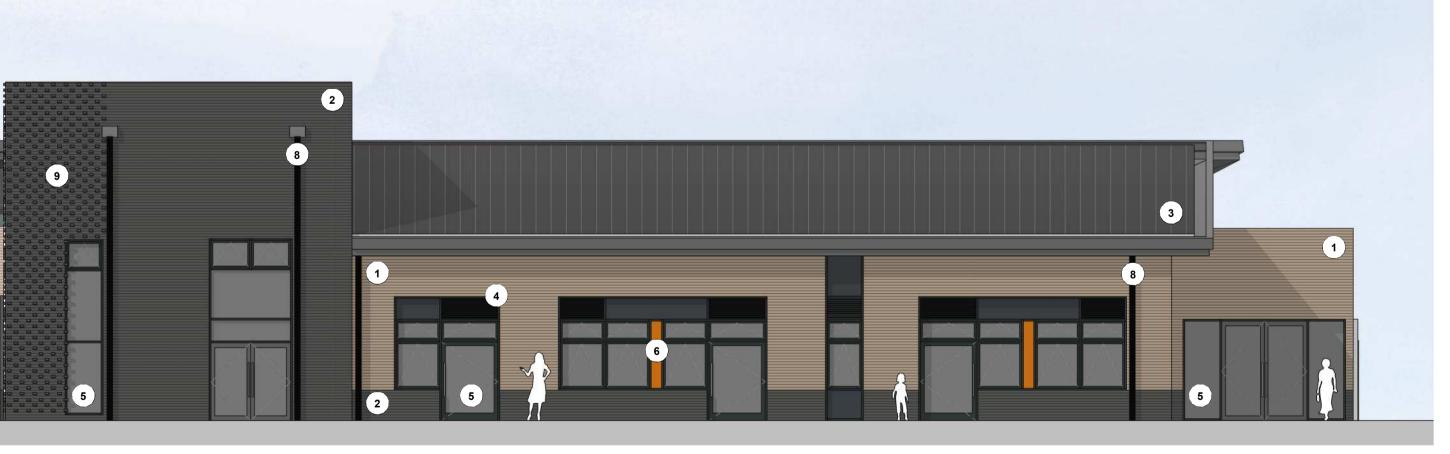

2 FACING BRICKWORK - DARK GREY/BLACK COLOURED

3 STANDING SEAM ROOF

4 LOUVRES

5 PPC ALUMINIUM FRAMED WINDOW/CURTAIN WALL/DOOR/LOUVRES - DARK GREY

6 COLOURED SPANDREL PANELS (COLOURS TBC)

7 SIGNAGE - INDICATIVE ONLY TBC

8 RAINWATER DOWNPIPES - DARK GREY

9 DENTAL COURSE BRICKWORK FEATURE (STARTING HEIGHT TBC)

(10) CLERESTORY GLAZING IN COMPOSITE CLADDING PANELS DARK GREY

**NOTE**: FINAL MATERIALS & COLOURS ARE TO BE CONFIRMED. WINDOW TRANSOM, MULLION AND LOUVRE CONFIGURATIONS ARE TO BE DEVELOPED ALONGSIDE M&E REQUIREMENT AND SUBJECT TO CHANGE.