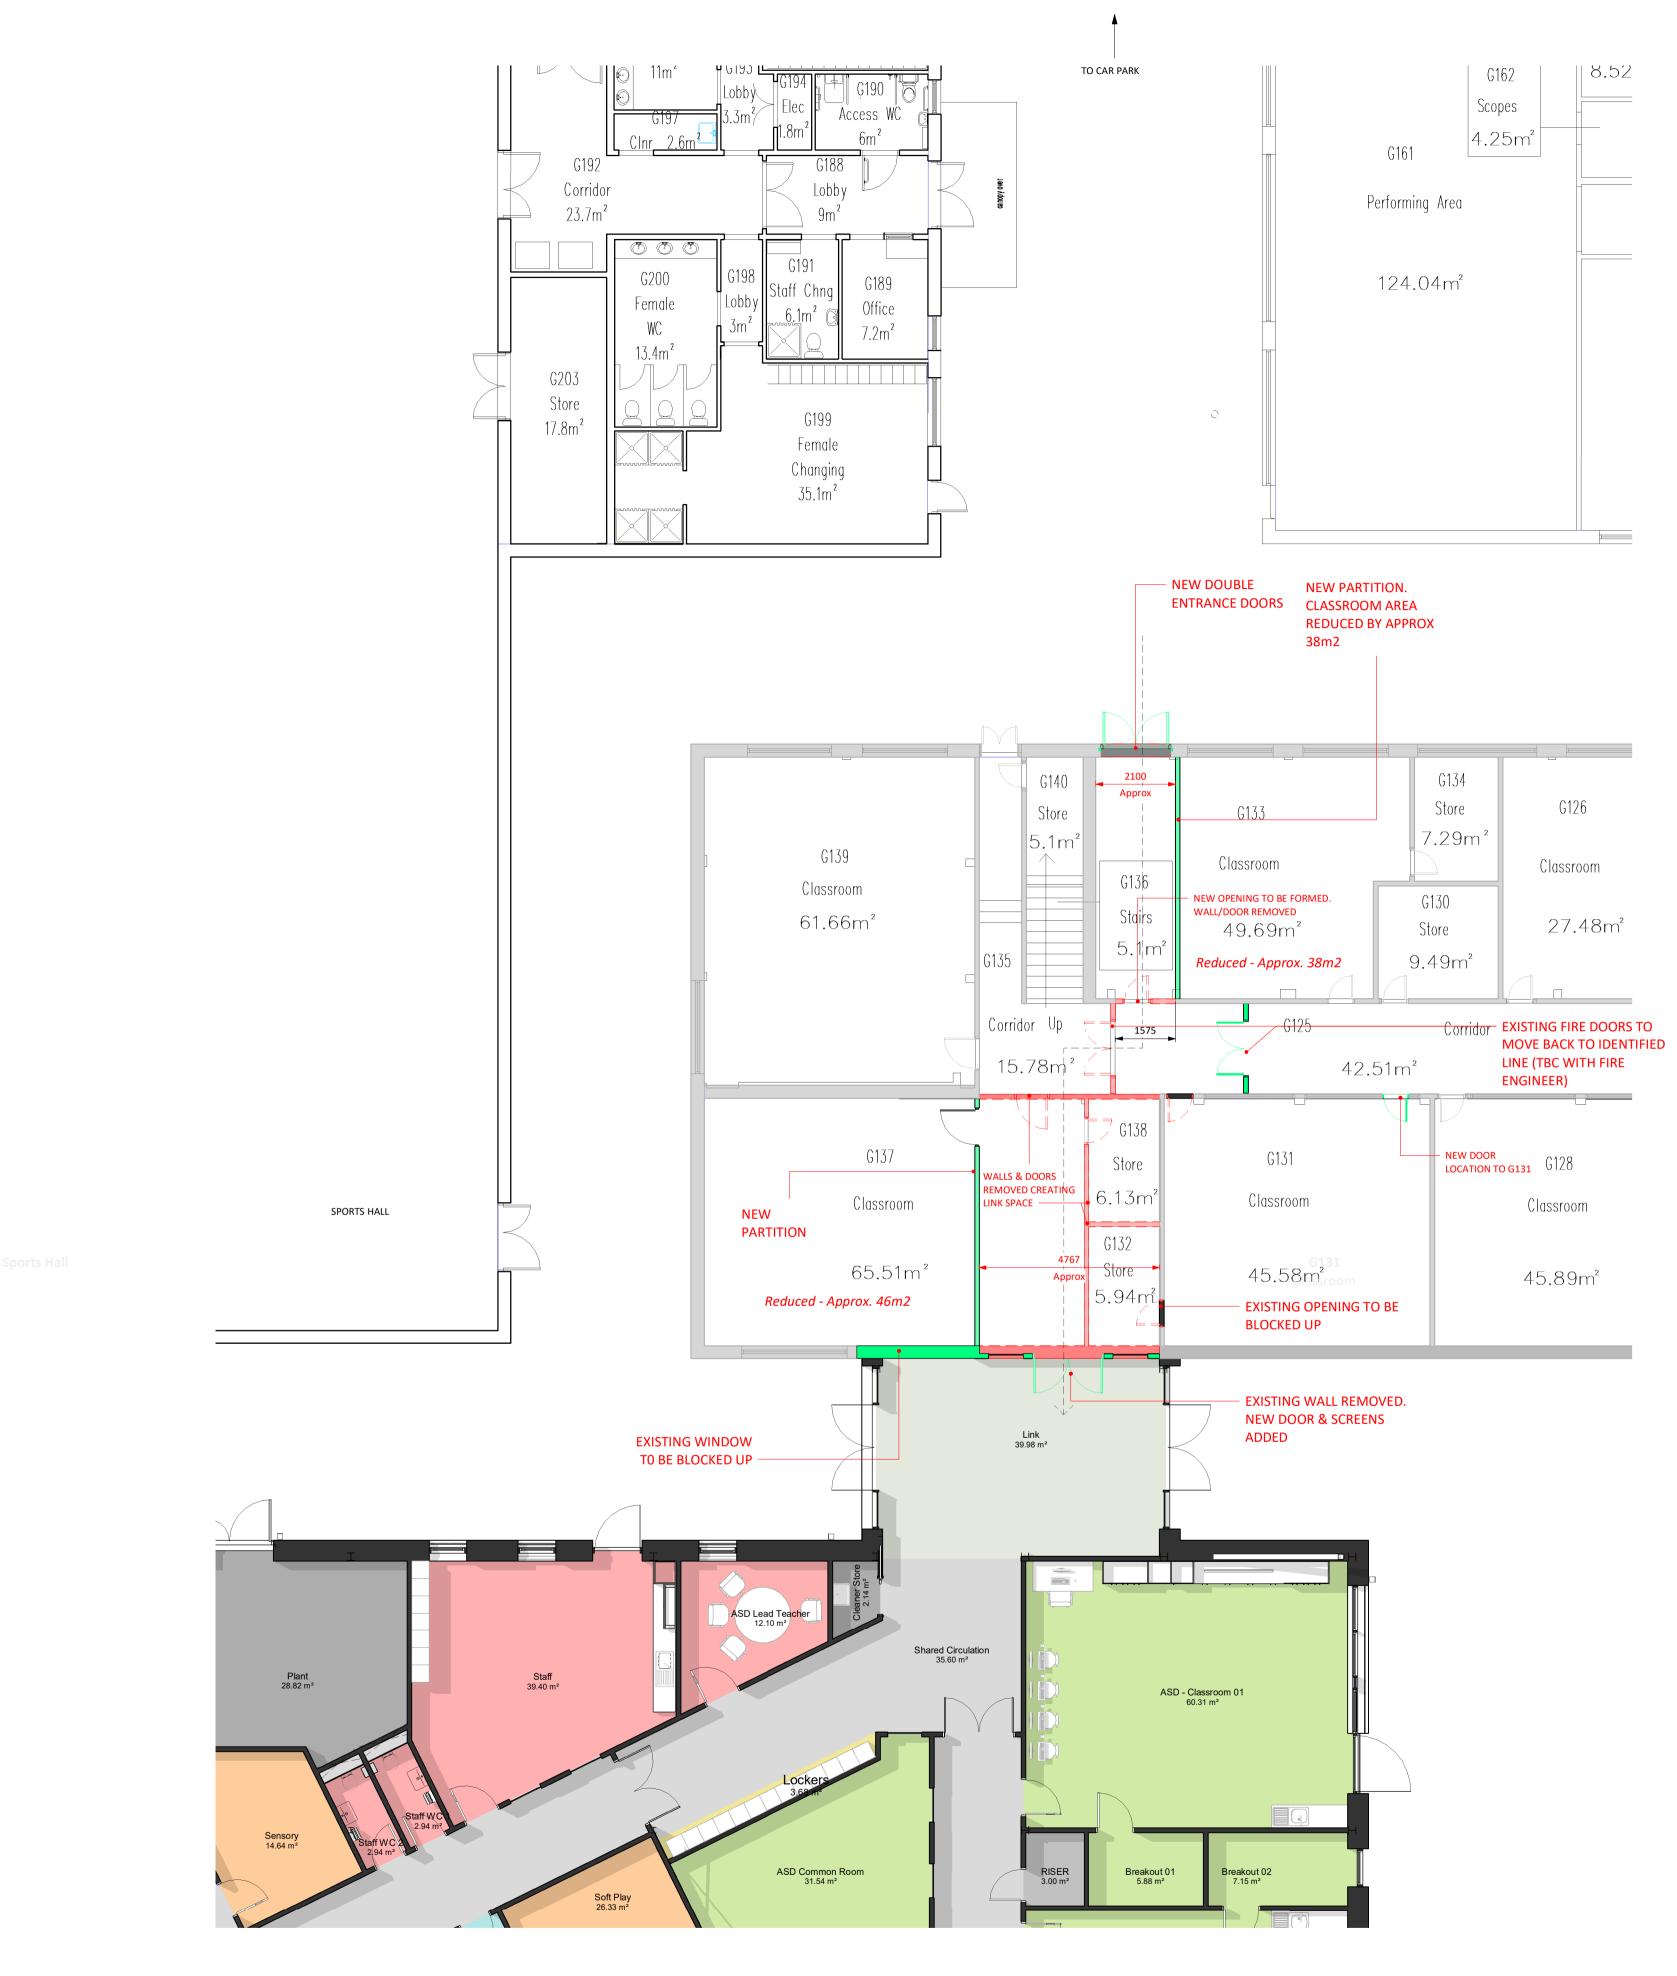

PROPOSED CONNECTION TO EXISING SCHOOL

Responsibility is not accepted for errors made by others in scaling from this drawing. All construction information should be taken from figured dimensions only.

KEY EXISTING TO BE DEMOLISHED PROPOSED PROPOSED PEDESTRIAN ROUTE FROM CAR PARK

Proposed Connection to Existing School

| S4 : Suitable for stage approval | 1:100@A1 |
|----------------------------------|----------|
|----------------------------------|----------|

PROJECT - ORIGINATOR - VOLUME - LEVEL - TYPE - ROLE - CLASS. - NUMBER STATUS \_ REVISION GSRB-STL-XX-00-DR-A-15001