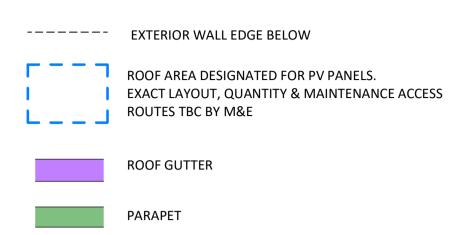

## PROPOSED ROOF PLAN 1 : 100

10 m 5

Responsibility is not accepted for errors made by others in scaling from this drawing. All construction information should be taken from figured dimensions only.

## KEY

1 STANDING SEAM ROOF

- 2 FELT ROOF
- 3 ROOFLIGHTS
- 4 ROOF ACCESS HATCH

| S4 P30            | 25/09/2023 | STAGE 3 ISSUE                                       |
|-------------------|------------|-----------------------------------------------------|
| PL PL01           | 16/12/2022 | Issued for PAC                                      |
| S2 P11            | 15/12/2022 | Roof layout amended in response to client comments  |
| S3 P07            | 16/11/2022 | Canopy added to Roof Plan                           |
| S3 P05            | 03/11/2022 | Amendments to external windows within lead teachers |
|                   |            | & breakout spaces                                   |
| S3 P04            | 02/11/2022 | First Issue for Discussion                          |
| STATUS REV        | DATE       | DESCRIPTION                                         |
| CLIENT            |            | REVISED BY                                          |
| AECOM Faye Morris |            |                                                     |
|                   |            | CHECKED BY                                          |
|                   |            | James Page                                          |
|                   |            |                                                     |