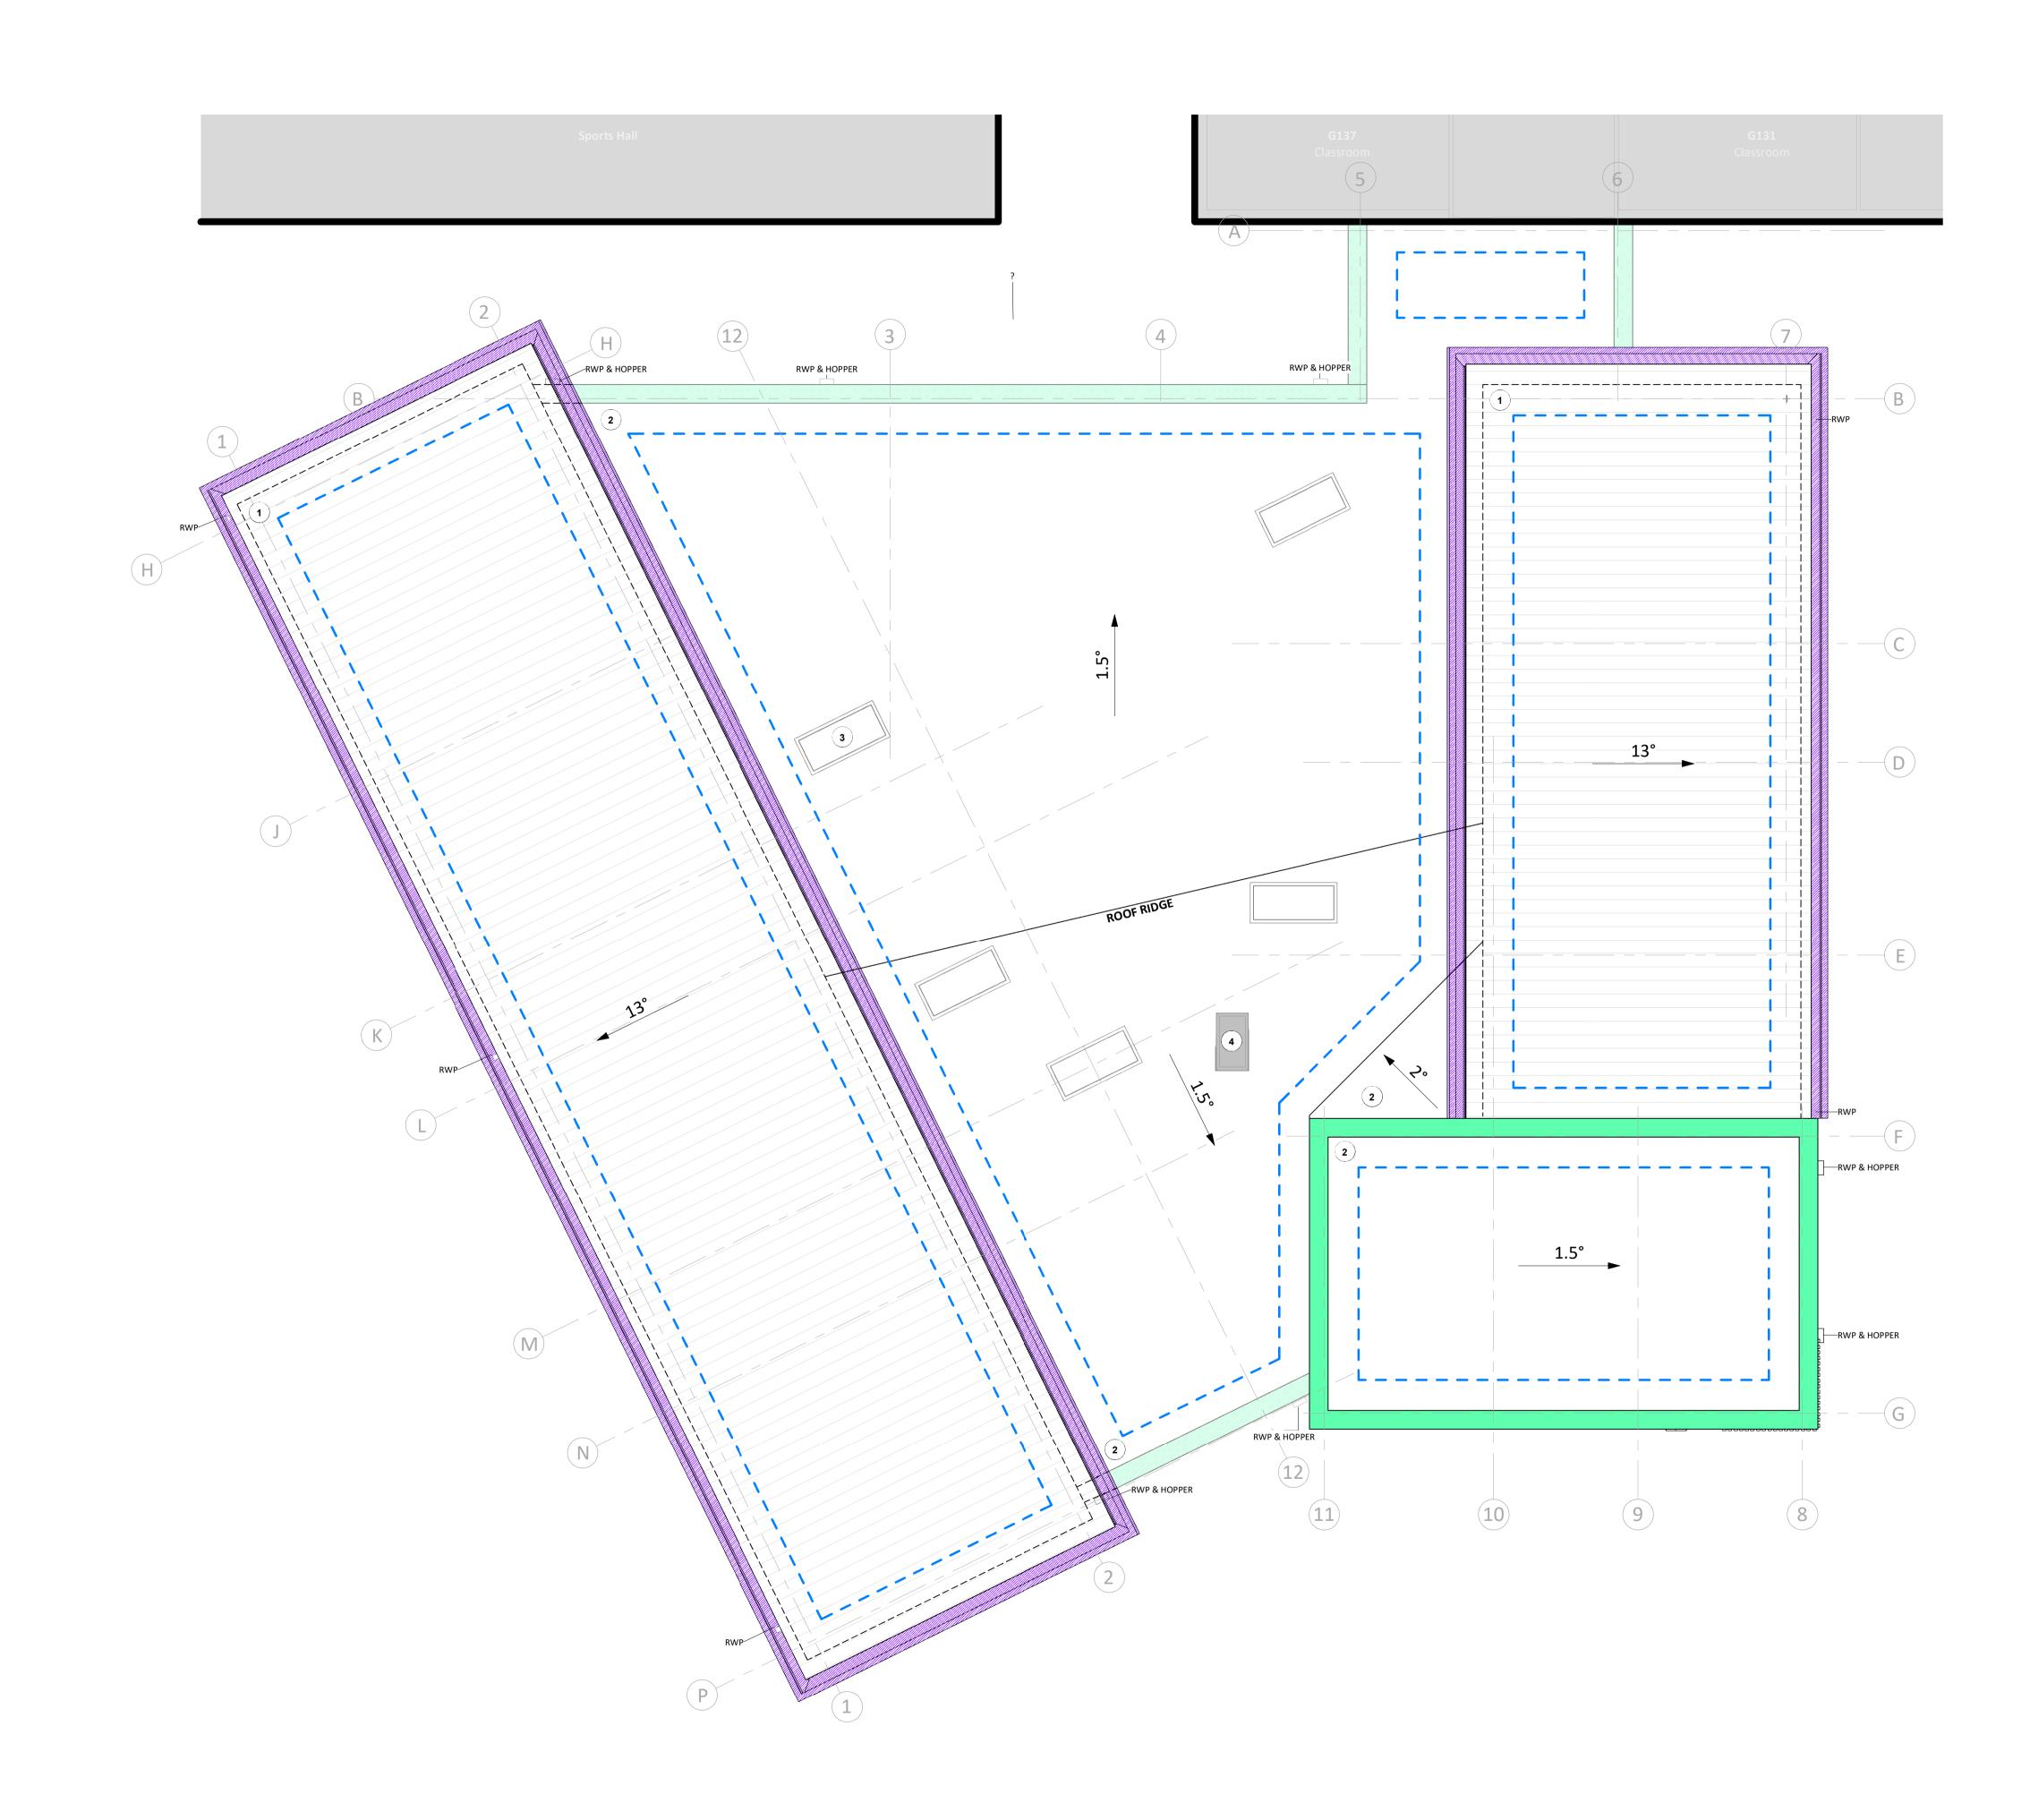

## PROPOSED ROOF PLAN 1 : 100

10 m 5

Responsibility is not accepted for errors made by others in scaling from this drawing. All construction information should be taken from figured dimensions only.

## KEY

1 STANDING SEAM ROOF

- 2 FELT ROOF
- 3 ROOFLIGHTS
- 4 ROOF ACCESS HATCH

| S4 P30            | 25/09/2023 | STAGE 3 ISSUE                                       |
|-------------------|------------|-----------------------------------------------------|
| PL PL01           | 16/12/2022 | Issued for PAC                                      |
| S2 P11            | 15/12/2022 | Roof layout amended in response to client comments  |
| S3 P07            | 16/11/2022 | Canopy added to Roof Plan                           |
| S3 P05            | 03/11/2022 | Amendments to external windows within lead teachers |
|                   |            | & breakout spaces                                   |
| S3 P04            | 02/11/2022 | First Issue for Discussion                          |
| STATUS REV        | DATE       | DESCRIPTION                                         |
| CLIENT            |            | REVISED BY                                          |
| AECOM Faye Morris |            |                                                     |
|                   |            | CHECKED BY                                          |
|                   |            | James Page                                          |
|                   |            |                                                     |