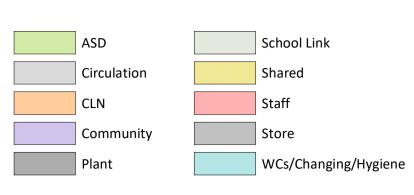

Responsibility is not accepted for errors made by others in scaling from this drawing. All construction information should be taken from figured dimensions only.

FOR PROPOSED CONNECTION RECONFIGURATION TO EXISITNG SCHOOL PLEASE SEE DRAWING 15001

Proposed Floor Plan

| DRAWING USAGE:                   |          |
|----------------------------------|----------|
| S4 : Suitable for stage approval | 1:100@A1 |
| STATUS CODE                      | SCALE    |