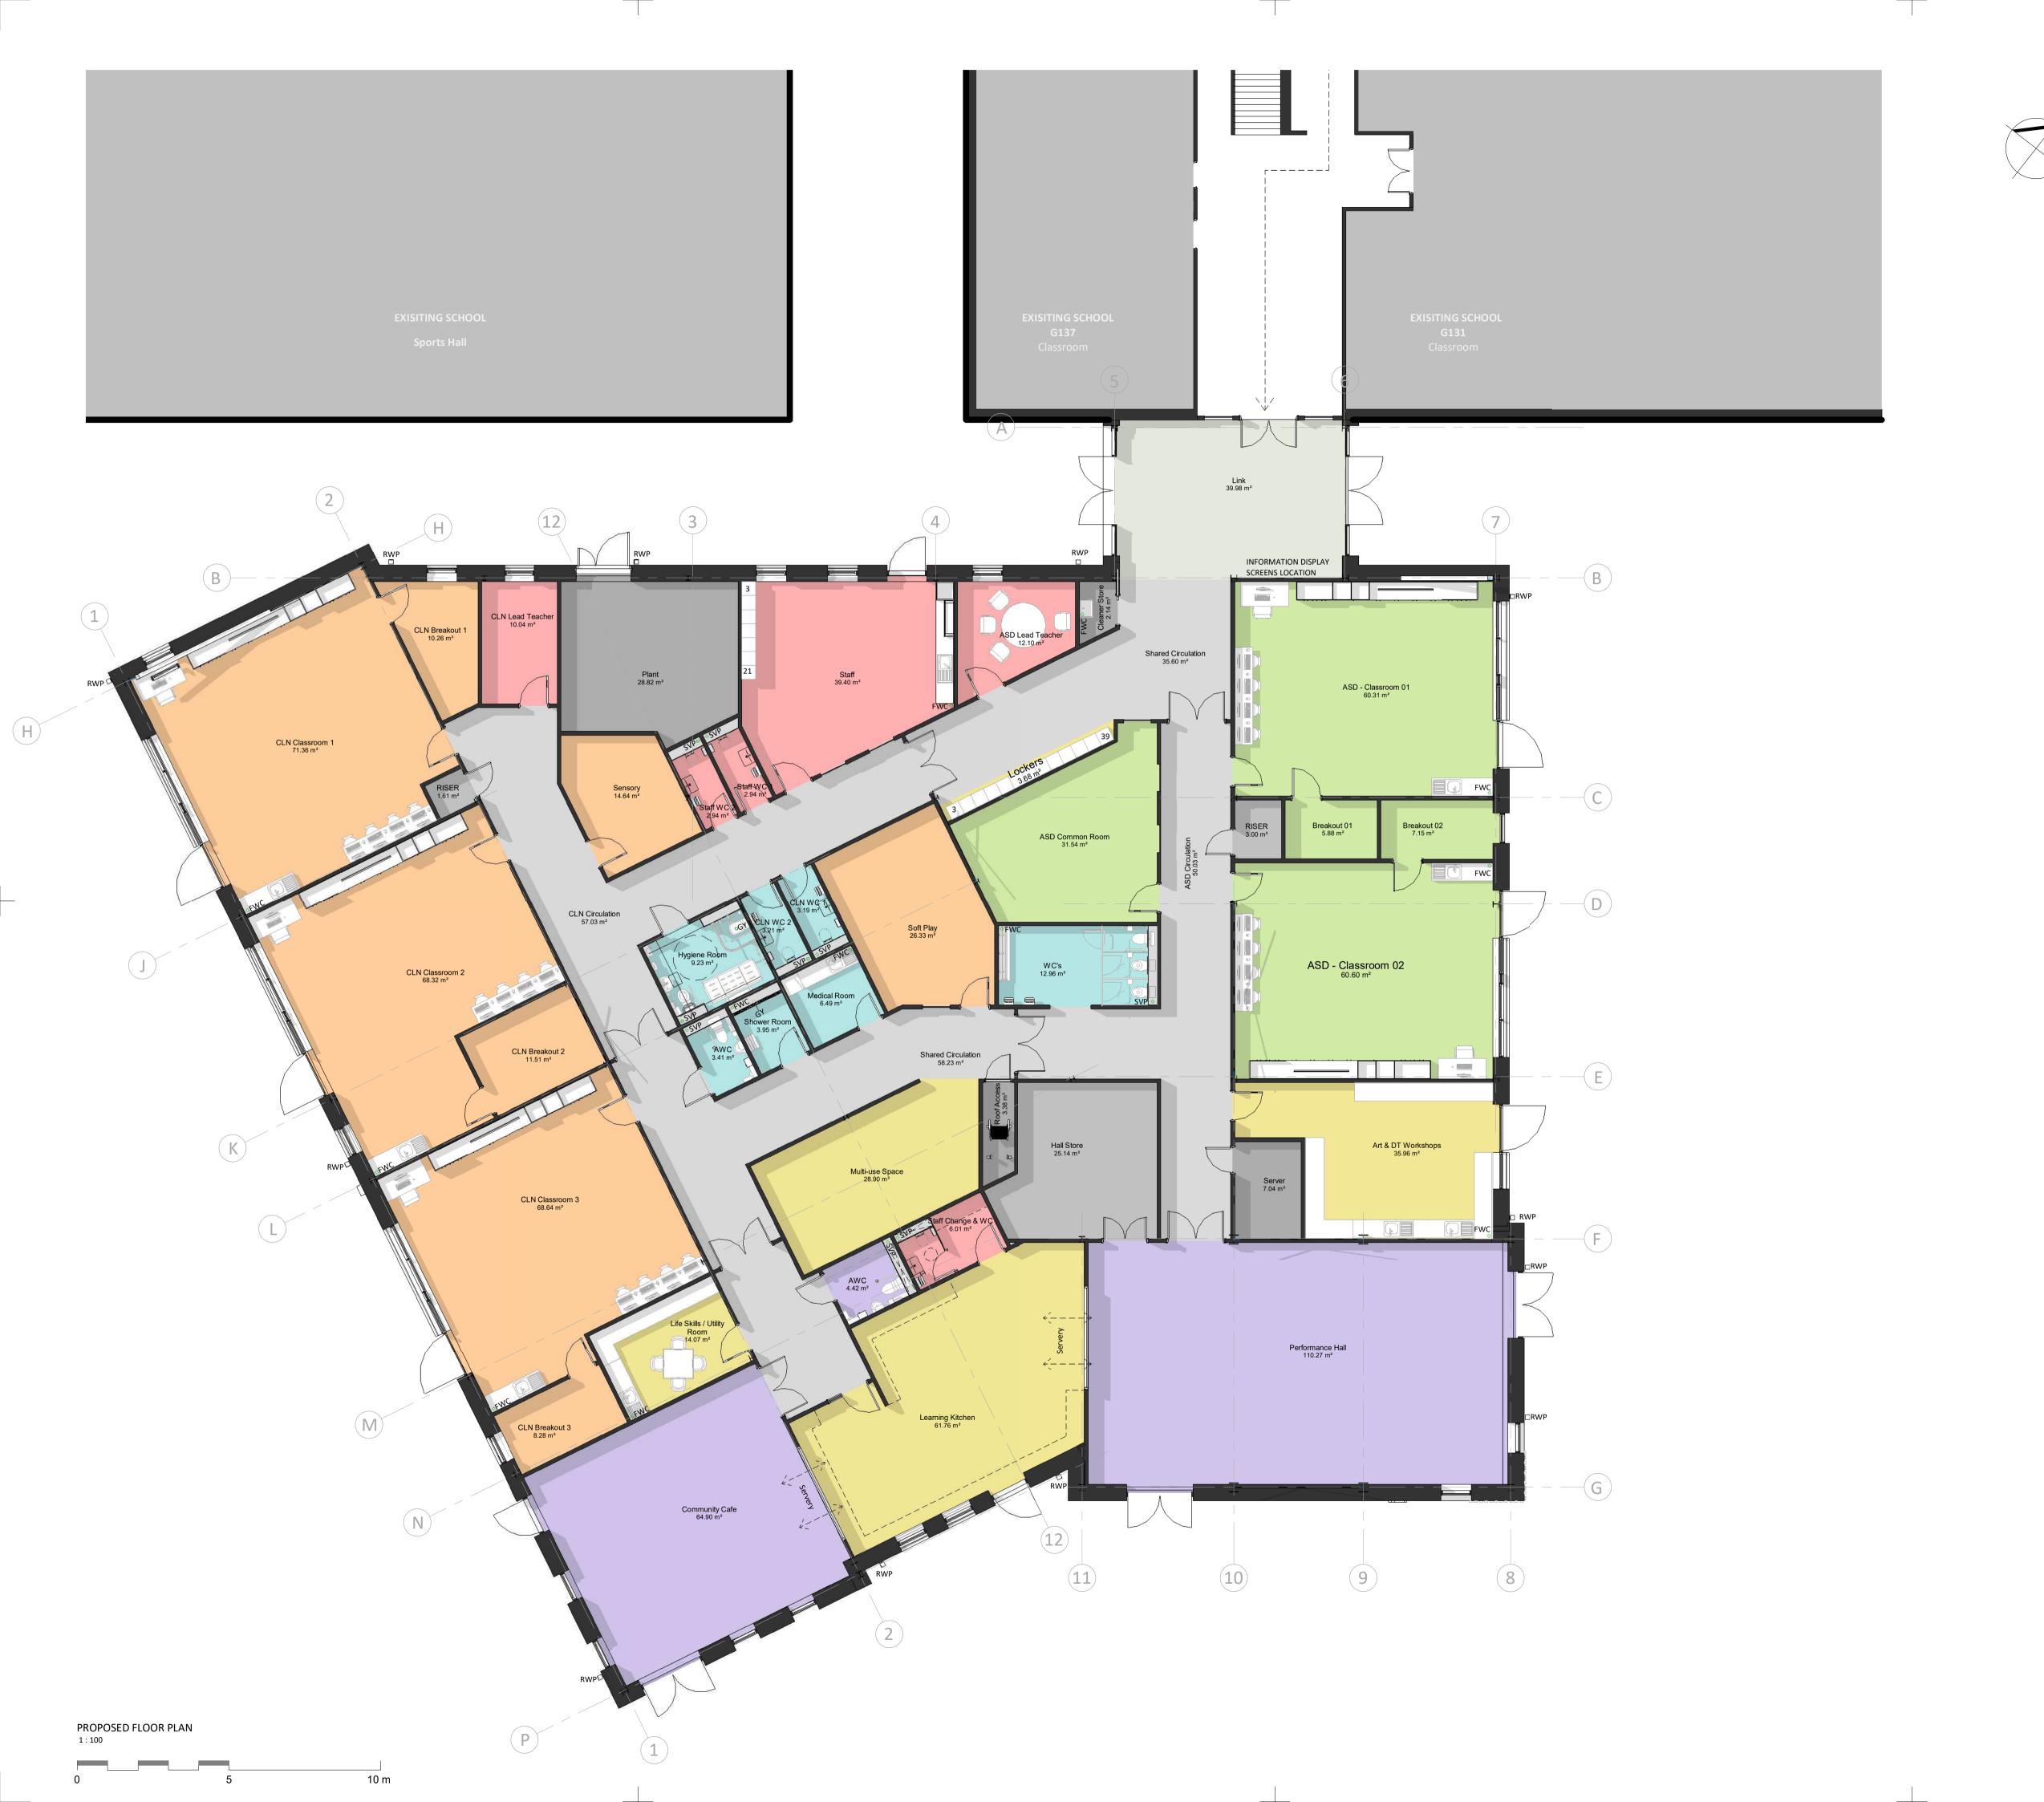

Responsibility is not accepted for errors made by others in scaling from this drawing. All construction information should be taken from figured dimensions only.

FOR PROPOSED CONNECTION RECONFIGURATION TO EXISITNG SCHOOL PLEASE SEE DRAWING 15001

KEY

O RWP - RAIN WATER PIPE

O SVP - SOIL VENT PIPE

O FWC - FOUL WATER CONNECTION

Ogy - Floor Gully

**NOTE** - FWC & GY LOCATIONS AND QUANTITIES ARE CURRENTLY UNKNOWN FOR THE LEARNING KITCHEN. AWAITING KITCHEN SPECIALIST INVOLVEMENT.

S4 P32 28/09/2023 STAGE 3 ISSUE - External door to kitchen added. P3 Structural model added. Columns adjusted to comments S4 P30 25/09/2023 STAGE 3 ISSUE S2 P22 07/09/2023 Wall adjusted for buildability. Window to CLN Breakout

1 added. Cafe servery wall moved to be inline with clerestory glazing above S3 P18 04/08/2023 Floor plan updated to client comments. Including hygiene room, shower room. Separate teaching desk,

Music room changed to Art & DT & lockers rearranged. Server room size updated to M&E comments S3 P17 17/07/2023 Roof access room/hatch added. External walls moved

out for buildability & composition. STATUS | REV | DATE | DESCRIPTION

CLIENT **AECOM** 

Faye Morrison CHECKED BY James Page ORIGINATOR NO 155452

CONSULTANT

Ysgol Glantaf SRB Bridge Road, Cardiff CF14 2JL

DRAWING TITLE

Proposed Floor Plan

| DRAWING USAGE:                   |          |
|----------------------------------|----------|
| S4 : Suitable for stage approval | 1:100@A1 |
| STATUS CODE                      | SCALE    |

GSRB-STL-XX-00-DR-A-10000

PROJECT - ORIGINATOR - VOLUME - LEVEL - TYPE - ROLE - CLASS. - NUMBER STATUS \_ REVISION S4\_P32

**REVISED BY**