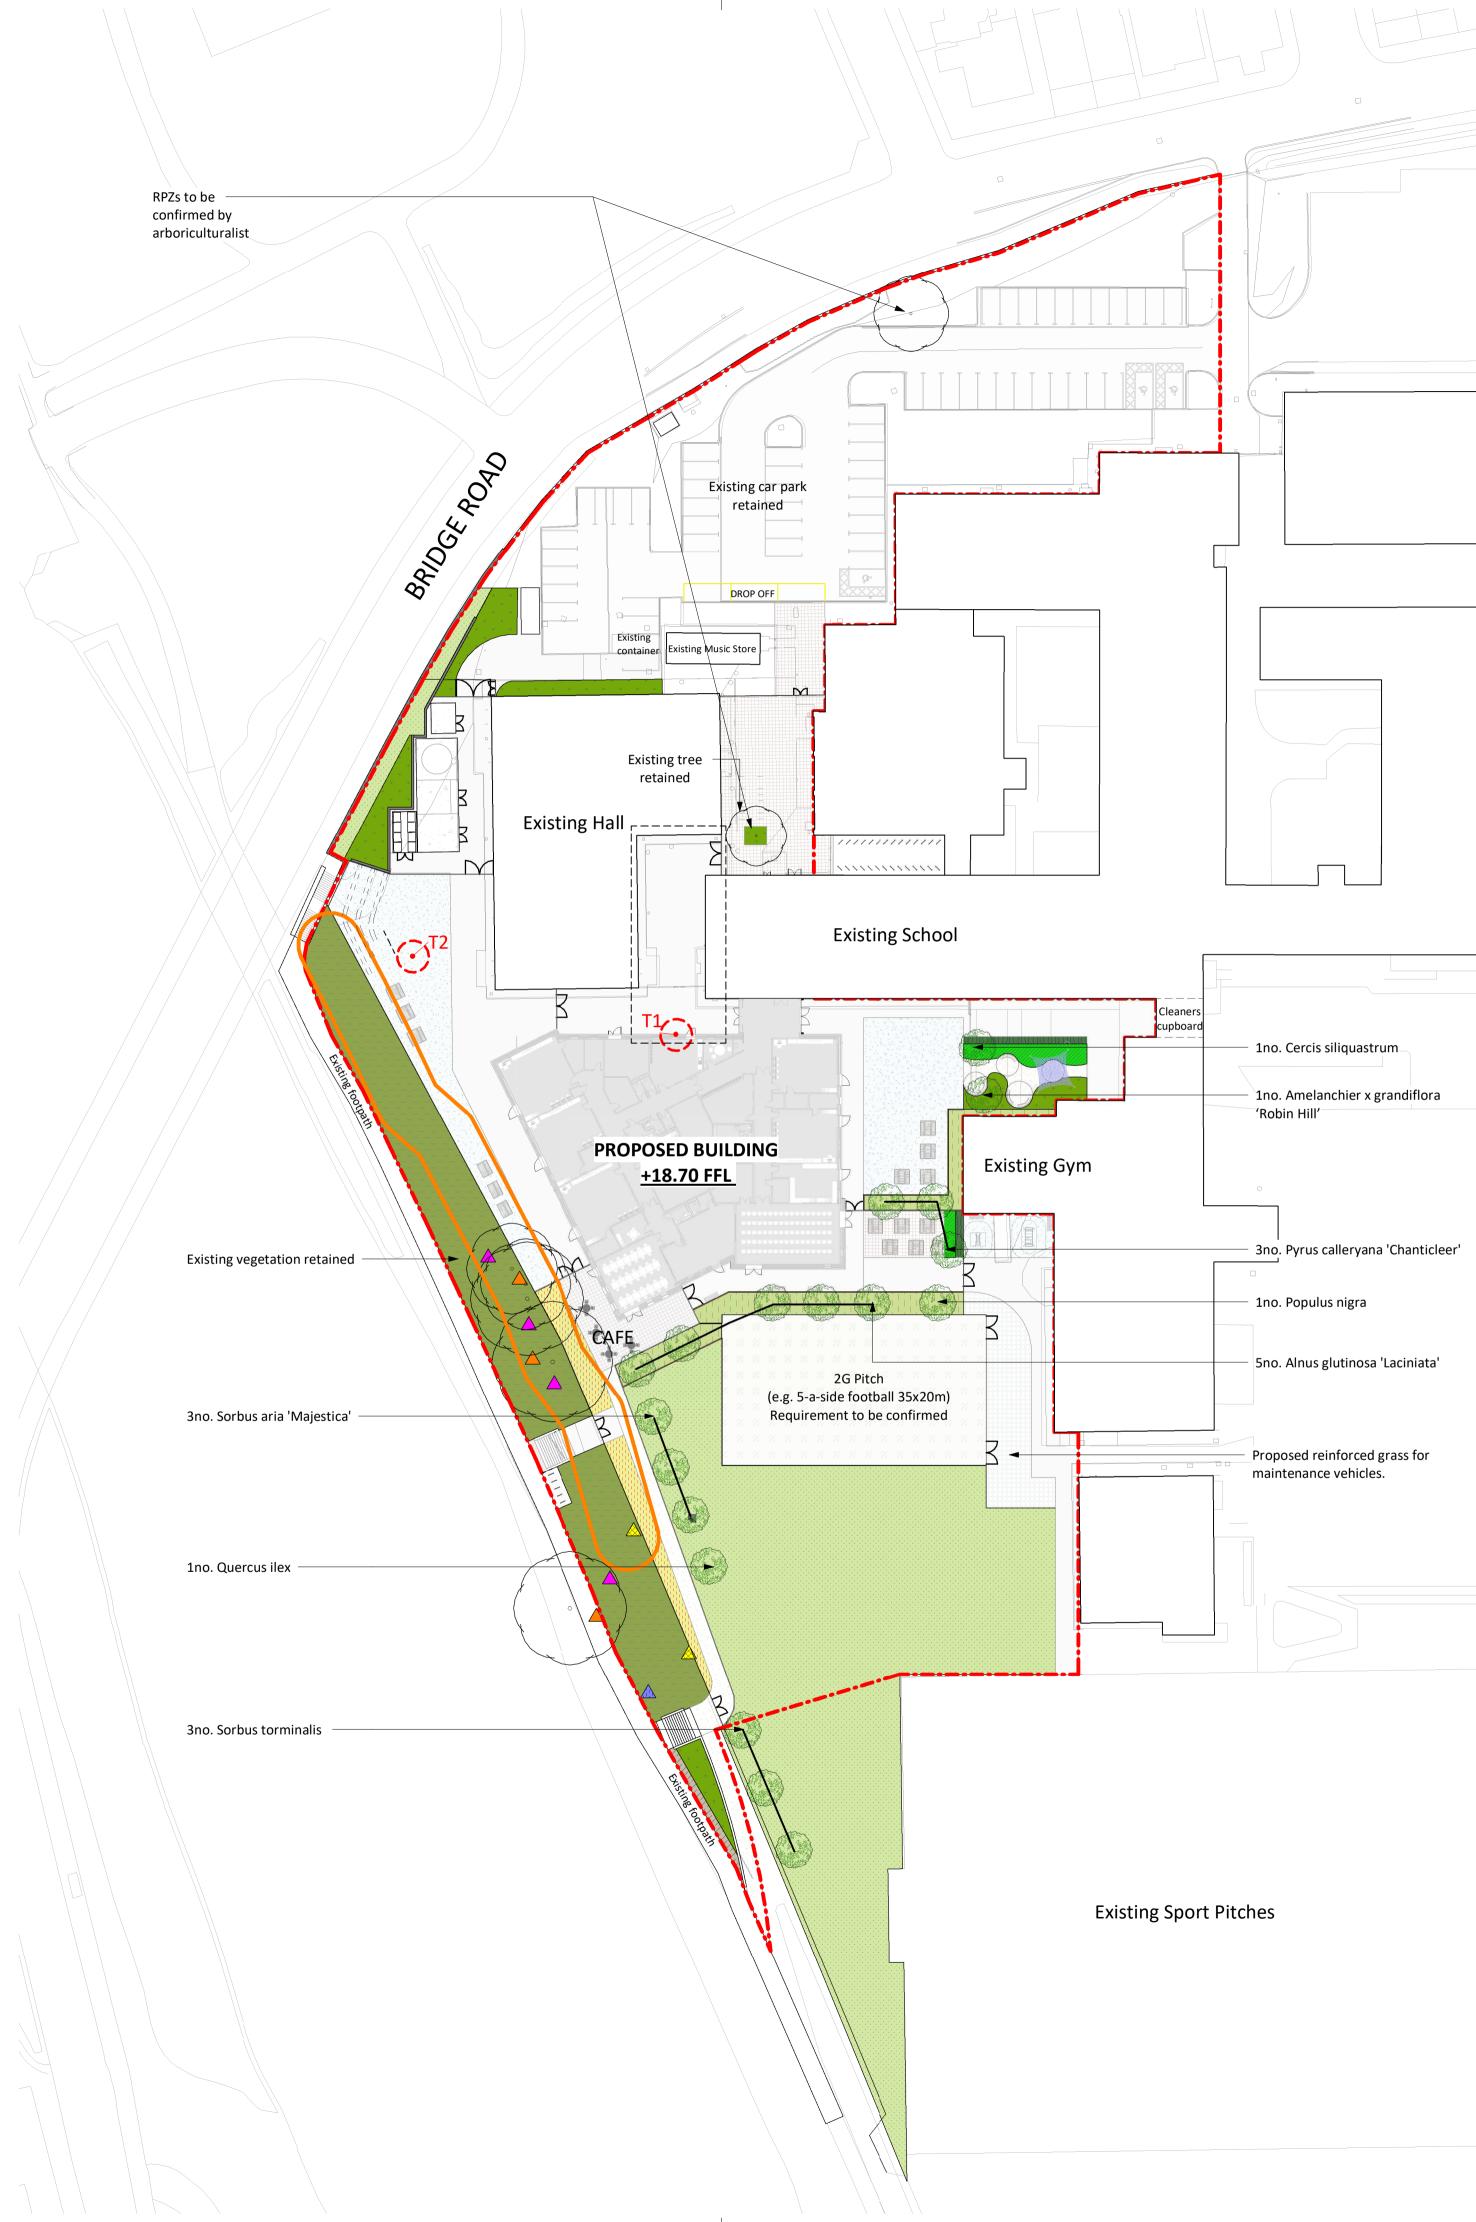

| ting | Sport | Pitches  |
|------|-------|----------|
| 6    | Sport | 11001100 |

| INDICATIVE ORNAMENTAL TREE PLANTIN     | IG                    | 1                    | 1       |          |        | 1             |     |
|----------------------------------------|-----------------------|----------------------|---------|----------|--------|---------------|-----|
| Variety/cultivar                       | <b>Overall Height</b> | Form                 | Girth   | Rootball | Туре   | Native        | No. |
| Amelanchier x grandiflora 'Robin Hill' | 3.0-4.0m              | Heavy Standard       | 12-14cm | RB       | C/S 2m | No            | 1   |
| Cercis siliquastrum                    | 4.0-4.5m              | Extra heavy standard | 16-18cm | RB       | C/S 2m | No            | 1   |
| Pyrus calleryana 'Chanticleer'         | 4.0-4.5m              | Extra heavy standard | 16-18cm | RB       | C/S 2m | No            | 3   |
| Quercus ilex                           | 4.0-4.5m              | Extra heavy standard | 16-18cm | RB       | C/S 2m | Naturalised   | 1   |
| Sorbus aria 'Majestica'                | 4.0-4.5m              | Extra heavy standard | 16-18cm | RB       | C/S 2m | Yes (species) | 3   |
| Sorbus torminalis                      | 4.0-4.5m              | Extra heavy standard | 16-18cm | RB       | C/S 2m | Yes           | 3   |
| INDICATIVE ORNAMENTAL TREE PLANTIN     | IG - SUDS BEDS        | -                    |         |          |        |               |     |
| Variety/cultivar                       | <b>Overall Height</b> | Form                 | Girth   | Rootball | Туре   | Native        | No. |
| Alnus glutinosa 'Laciniata'            | 4.0-4.5m              | Extra heavy standard | 16-18cm | RB       | C/S 2m | Yes (species) | 5   |
| Populus nigra                          | 4.0-4.5m              | Extra heavy standard | 16-18cm | RB       | C/S 2m | Yes           | 1   |

| Variety/cultivar                       | <b>Overall Height</b> | Form                 | Girth   | Rootball | Туре   | Native        | No. |
|----------------------------------------|-----------------------|----------------------|---------|----------|--------|---------------|-----|
| Amelanchier x grandiflora 'Robin Hill' | 3.0-4.0m              | Heavy Standard       | 12-14cm | RB       | C/S 2m | No            | 1   |
| Cercis siliquastrum                    | 4.0-4.5m              | Extra heavy standard | 16-18cm | RB       | C/S 2m | No            | 1   |
| Pyrus calleryana 'Chanticleer'         | 4.0-4.5m              | Extra heavy standard | 16-18cm | RB       | C/S 2m | No            | 3   |
| Quercus ilex                           | 4.0-4.5m              | Extra heavy standard | 16-18cm | RB       | C/S 2m | Naturalised   | 1   |
| Sorbus aria 'Majestica'                | 4.0-4.5m              | Extra heavy standard | 16-18cm | RB       | C/S 2m | Yes (species) | 3   |
| Sorbus torminalis                      | 4.0-4.5m              | Extra heavy standard | 16-18cm | RB       | C/S 2m | Yes           | 3   |
| INDICATIVE ORNAMENTAL TREE PLANTI      | NG - SUDS BEDS        |                      |         |          |        |               |     |
| Variety/cultivar                       | <b>Overall Height</b> | Form                 | Girth   | Rootball | Туре   | Native        | No  |
| Alnus glutinosa 'Laciniata'            | 4.0-4.5m              | Extra heavy standard | 16-18cm | RB       | C/S 2m | Yes (species) | 5   |
| Populus nigra                          | 4.0-4.5m              | Extra heavy standard | 16-18cm | RB       | C/S 2m | Yes           | 1   |

**LEGEND** Site Boundary Existing trees to be retained RPA in orange Existing tree to be removed as part of development . Tree no. T1 and T2 - Refer to Arboricultural Report by ArbTS Ltd for details. **Proposed trees Existing Planting retained** Proposed hedge planting Proposed ornamental shrub and herbaceous planting Proposed sensory planting Proposed rain garden / SuDS Grass (amenity) Wildflower mix ECOLOGICAL ENHANCEMENTS Bird box (mounted on existing trees)

Bat box (mounted on existing trees) Log piles Hibernaculum Bee bank (bare earth)

## NOTES:

The landscape design has been based on findings and recommendations from the following documentation:

Soil Resource Survey, produced by Tim O'Hare Associates. Recommendations on soil reuse, remediation and importation. Page 15 refers to a summary of the suitability of existing soil and requirements for remediation and importation.

Ecology Impact Assessment, produced by Aecom. Providing details on ecological features to be implemented on site.

Tree Survey, produced by ArbTech. Providing recommendation for tree removal, retention and mitigation including RPA's.

Ysgol Glantaf SRB Bridge Road, Cardiff CF14 2JL

## DRAWING TITLE Landscape Soft Layout Plan

| STATUS CODE                                                    |      | SCALE             |
|----------------------------------------------------------------|------|-------------------|
| S4 : Suitable for stage approval                               | 1    | :500@A1           |
| DRAWING USAGE:                                                 |      |                   |
| PROJECT - ORIGINATOR - VOLUME - LEVEL - TYPE - ROLE - CLASS NU | MBER | STATUS _ REVISION |
| GSRB-STL-XX-XX-DR-L-09140                                      |      | S4_P36            |