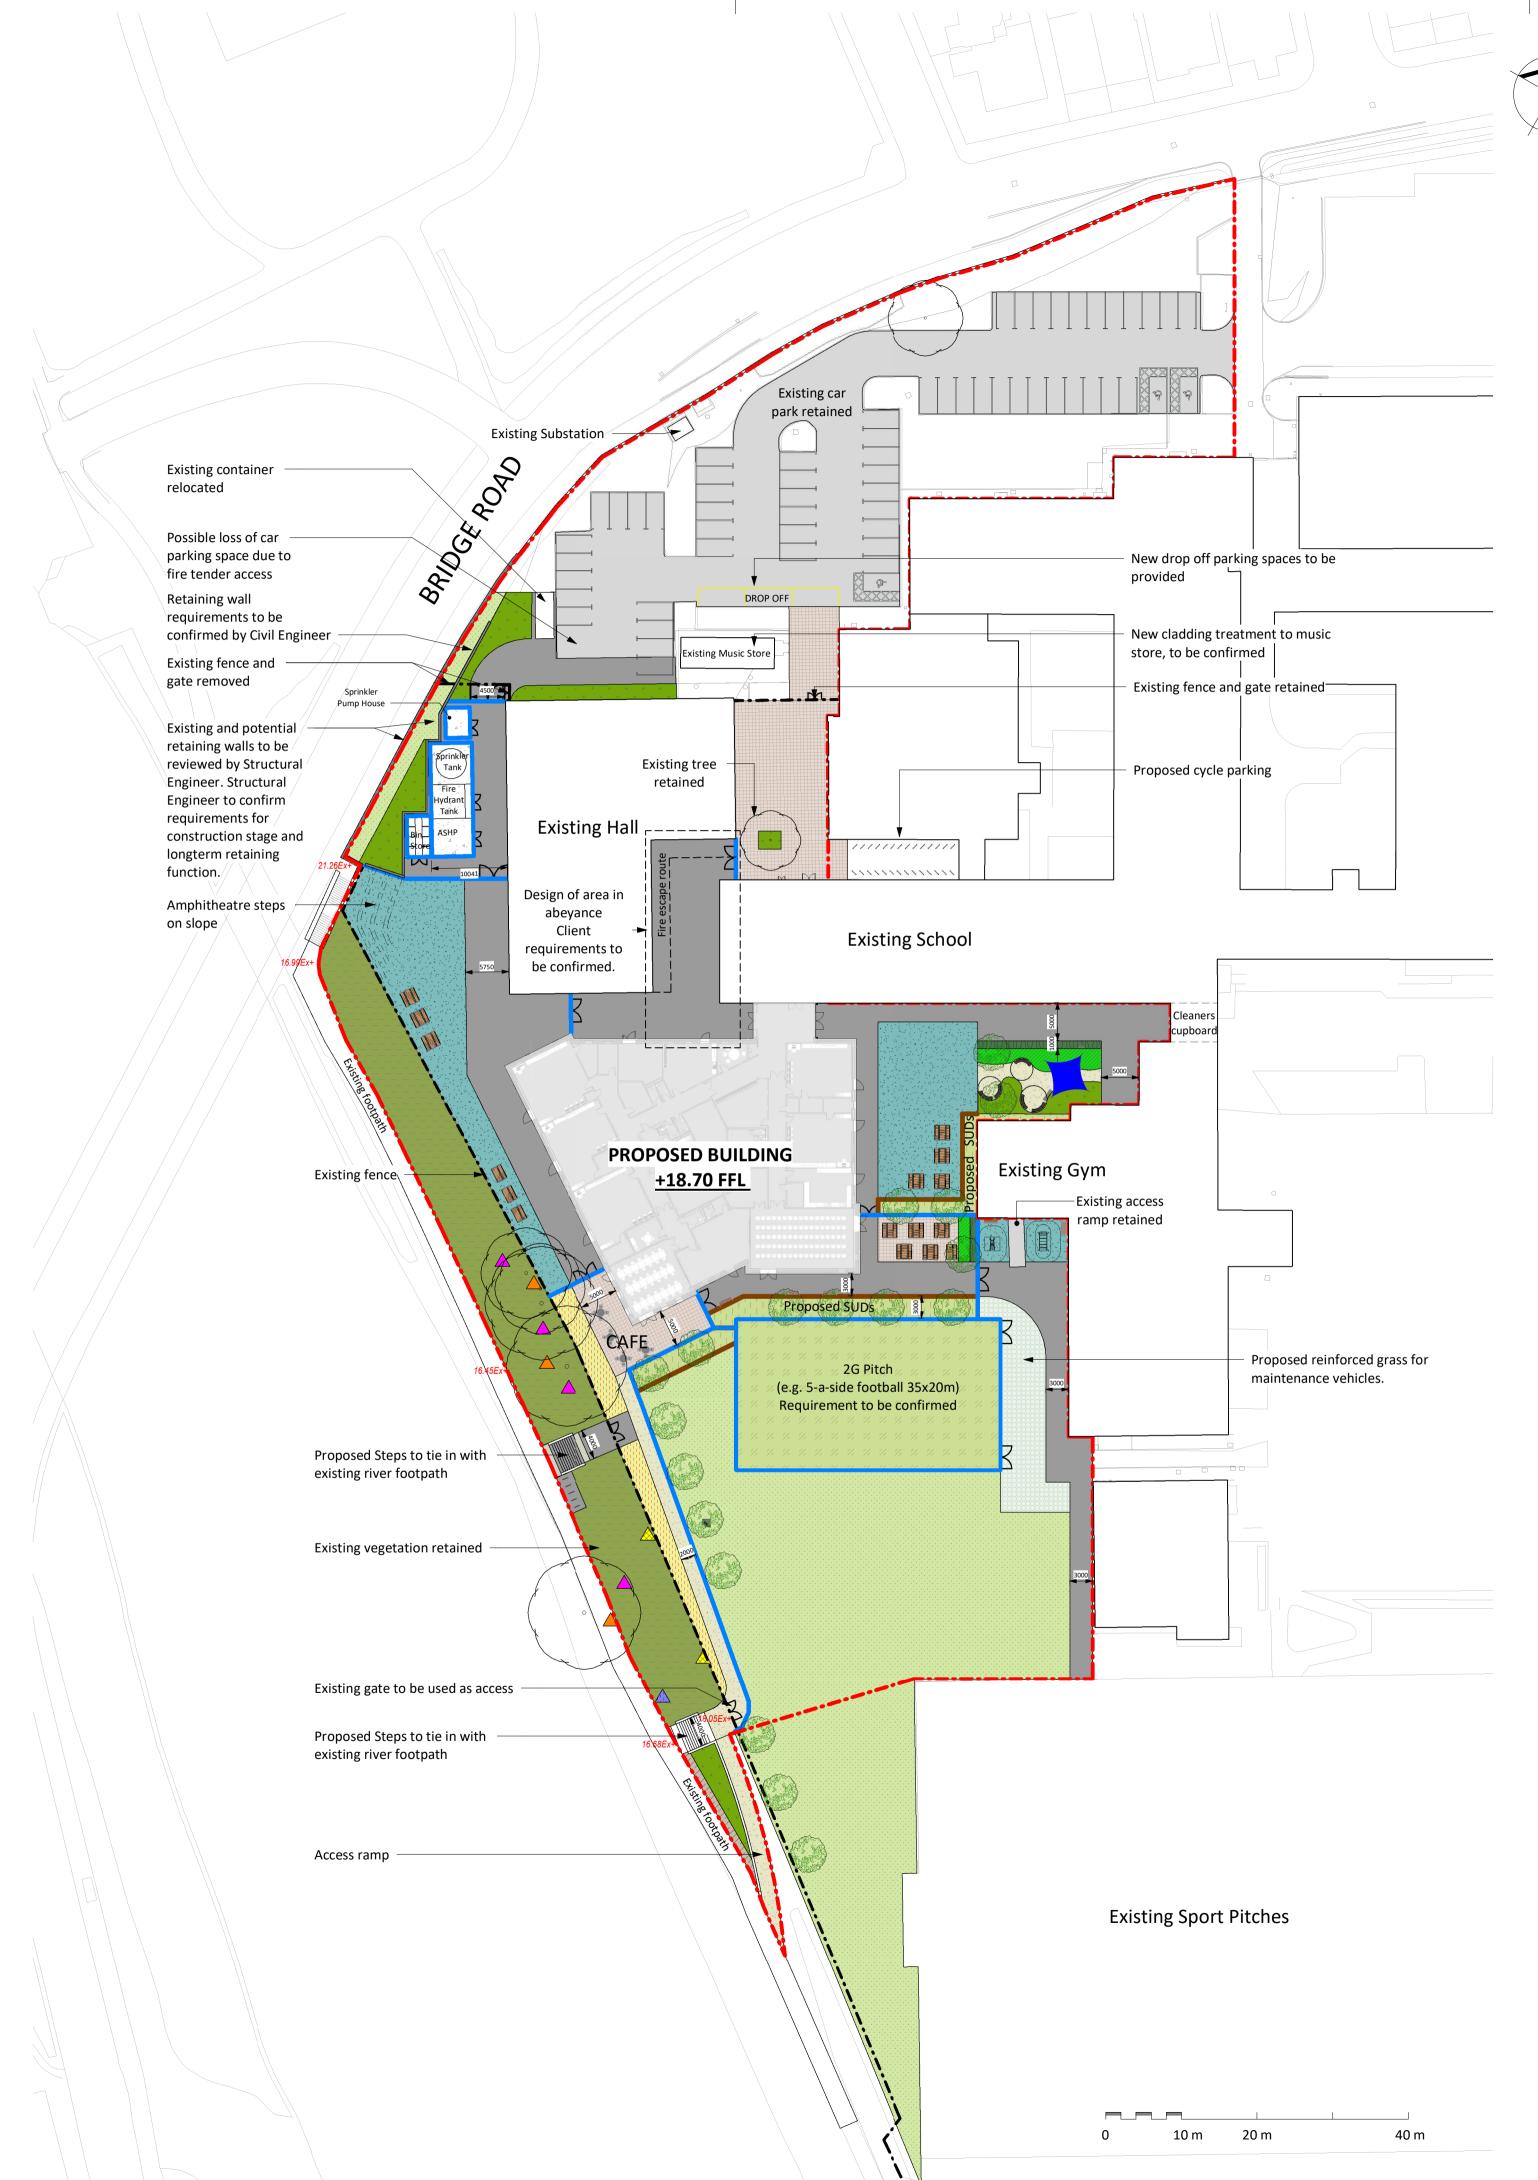

## SOFT LANDSCAPE

Refer to Soft Landscape Plan for details, dwg no. GSRB-STL-XX-XX-DR-L-9020

Existing trees to be retained Proposed trees Existing Planting retained Proposed hedge planting Proposed ornamental shrub and herbaceous planting Proposed sensory planting Proposed rain garden / SuDS Grass Wildflower and species rich grass mix

Proposed paving

Proposed reinforced grass for maintenance access

Proposed concrete slab to service area

Proposed wetpour

2G sports pitch

### FURNITURE

Refer to Furniture Plan for details, dwg no. GSRB-STL-XX-XX-DR-L-????

Knee rail

FENCING

Refer to Landscape Hard Layout Plan for details, dwg no. GSRB-STL-XX-XX-DR-L-09180

> Existing Boundary Fence (to be retained) Repairs and making good as required.

Proposed Fencing

### **ECOLOGICAL ENHANCEMENTS**

Bird box (mounted on existing trees)

- Bat box (mounted on existing trees)
- Log piles
- Hibernaculum
- Bee bank (bare earth)

#### NOTE:

 $\land$ 

- For levels and drainage information refer to engineers plans and details. • All roof rain water run-off to discharge via green roof system or rain
- gardens.
- All other landscaping borders are purely ornamental with no dual drainage function.