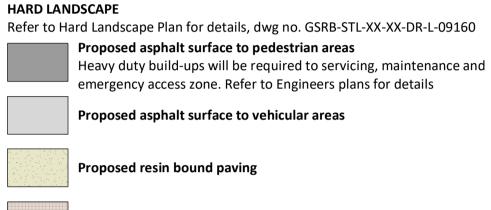

Proposed paving

Proposed reinforced grass for maintenance access

Proposed concrete slab to service area

Proposed wetpour

2G sports pitch