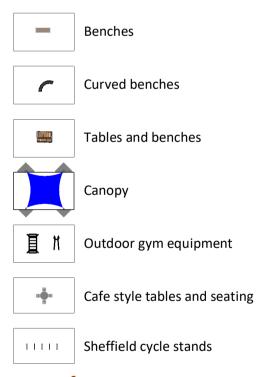

### FURNITURE

Refer to Furniture Plan for details, dwg no. GSRB-STL-XX-XX-DR-L-????

Knee rail

FENCING

Refer to Landscape Hard Layout Plan for details, dwg no. GSRB-STL-XX-XX-DR-L-09180

> Existing Boundary Fence (to be retained) Repairs and making good as required.