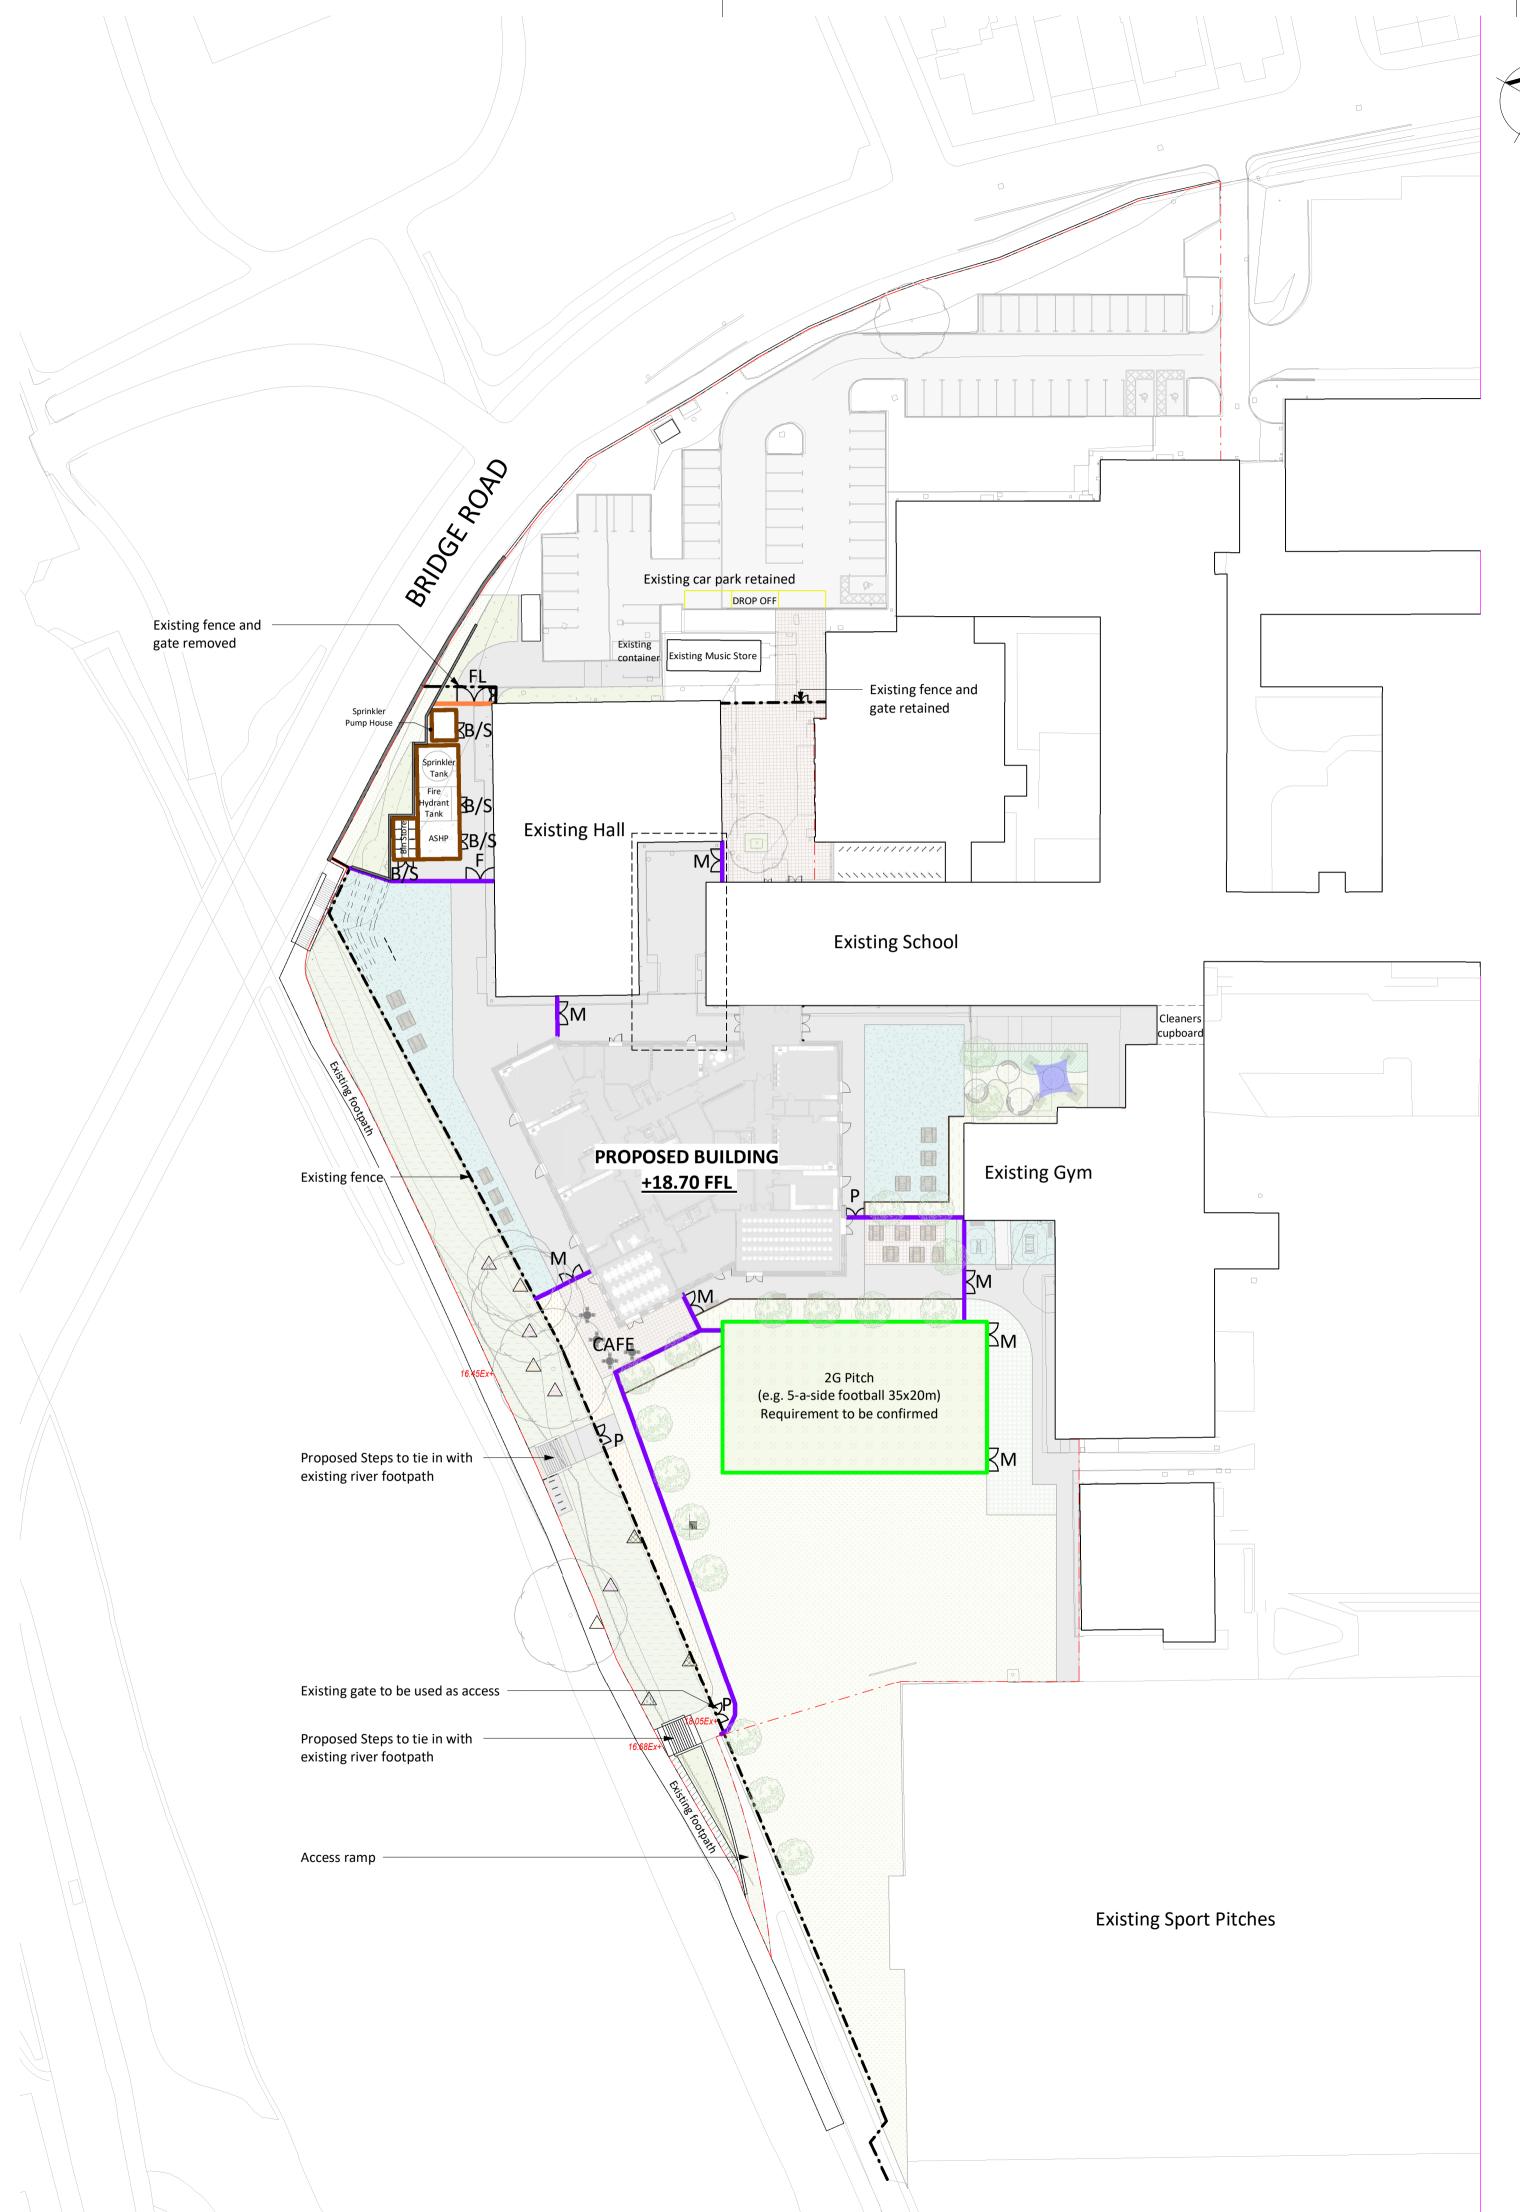

## **LEGEND**

Site Boundary

## FENCING

| /./.           | Existing Boundary Fence (to be retained)<br>Repairs and making good as required.                                   |
|----------------|--------------------------------------------------------------------------------------------------------------------|
|                | Proposed metal railing<br>1.8m high, powder coated black                                                           |
|                | Proposed metal railing<br>1.2m high, powder coated black                                                           |
|                | Proposed close board FSC timber fencing<br>2.4m high                                                               |
|                | Proposed weldmesh fencing<br>3m high                                                                               |
| GATES          |                                                                                                                    |
|                | Proposed double leaf gate - Fire Access (Large)<br>Minimum 4.5m wide clear opening. 180 degrees swing<br>to gates. |
| M <sub>F</sub> | Proposed double leaf gate - Fire Access<br>Minimum 3.7m wide clear opening.                                        |
| $M_{M}$        | <b>Proposed double leaf gate - General Maintenance</b><br>Minimum 3m wide clear opening.                           |
| MP             | <b>Proposed double leaf gate - General Pedestrian Access</b><br>Minimum 2.4m wide clear opening.                   |
| ™B/S           | Proposed double leaf gate - Bin/Services Compound Access<br>Minimum 2m wide clear opening.                         |

NOTE:

- For levels and drainage information refer to engineers plans and details.
  All roof rain water run-off to discharge via green roof system or rain
- gardens.All other landscaping borders are purely ornamental with no dual drainage function.

## DRAWING TITLE Landscape Fencing Plan

| STATUS CODE                                                     | SC                |
|-----------------------------------------------------------------|-------------------|
| S4 : Suitable for stage approval                                | 1:500@A           |
| DRAWING USAGE:                                                  | _                 |
| PROJECT - ORIGINATOR - VOLUME - LEVEL - TYPE - ROLE - CLASS NUM | MBER STATUS_REVIS |
| GSRB-STL-XX-XX-DR-L-09180                                       | S4_P              |