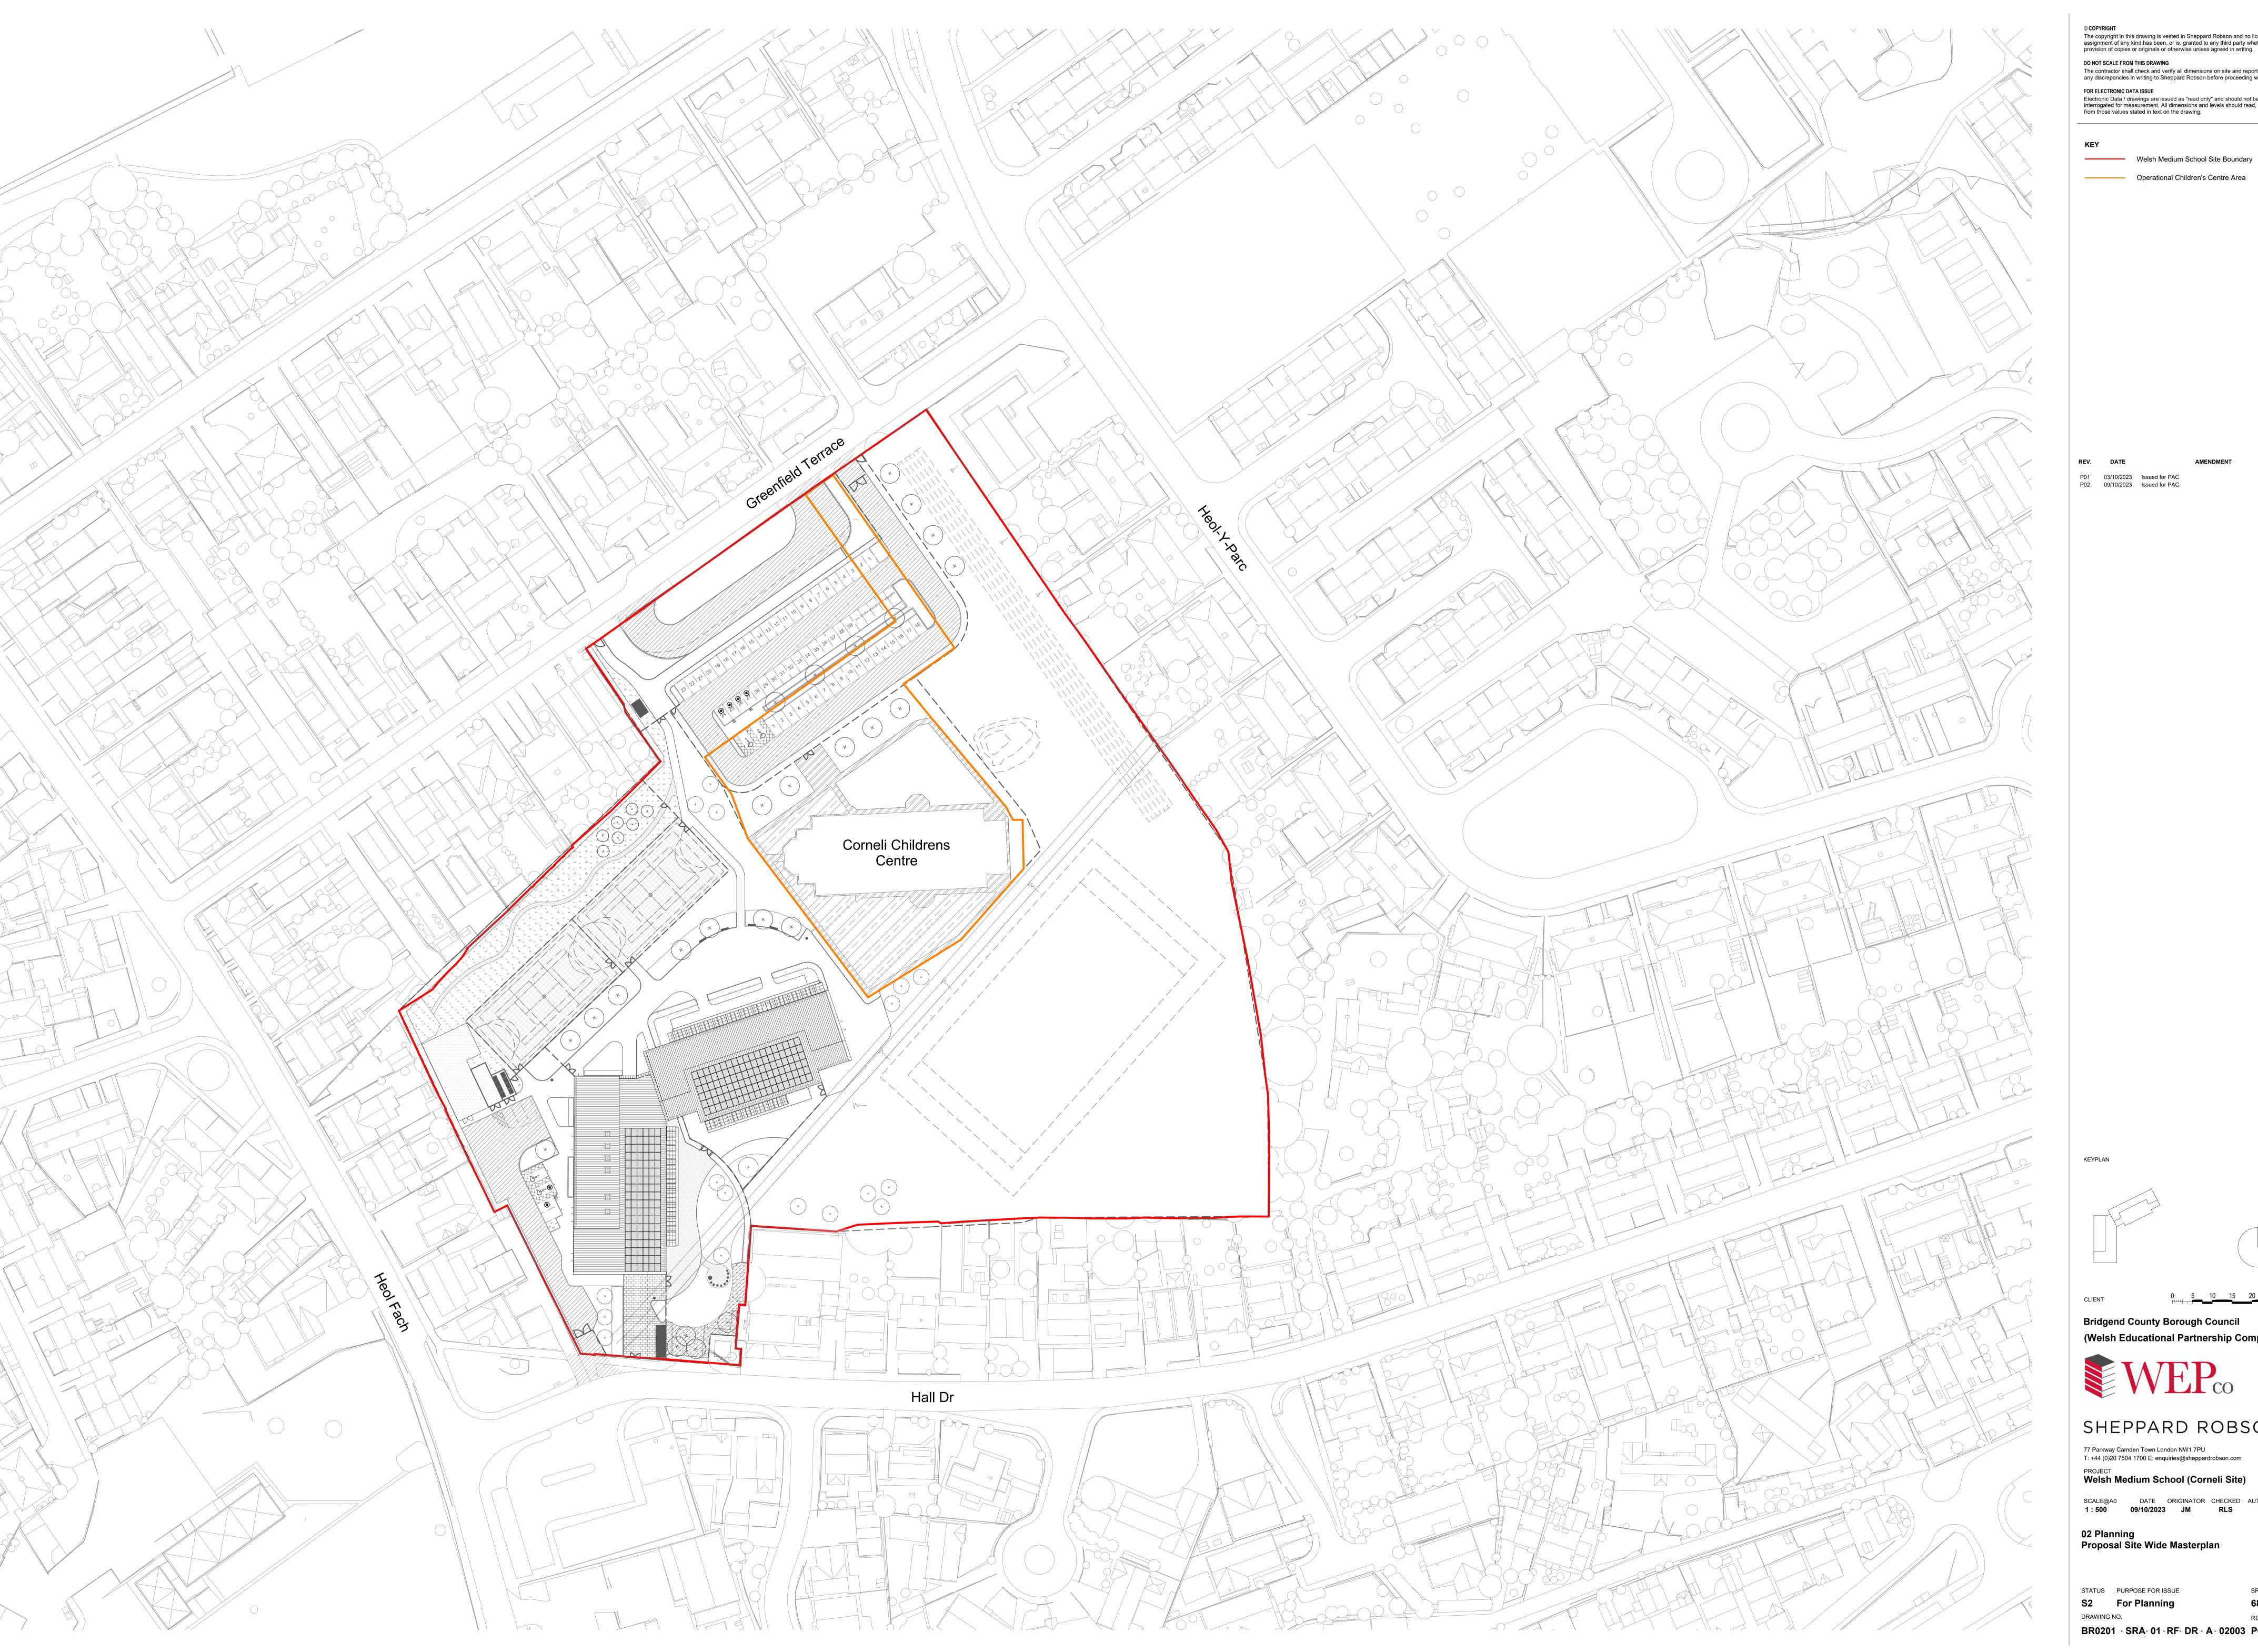

Operational Children's Centre Area

P01 03/10/2023 Issued for PAC P02 09/10/2023 Issued for PAC

**Bridgend County Borough Council** (Welsh Educational Partnership Company)

SHEPPARD ROBSON

77 Parkway Camden Town London NW1 7PU T: +44 (0)20 7504 1700 E: enquiries@sheppardrobson.com

PROJECT
Welsh Medium School (Corneli Site)

SCALE@A0 DATE ORIGINATOR CHECKED AUTHORISED
1:500 09/10/2023 JM RLS LB

02 Planning Proposal Site Wide Masterplan

STATUS PURPOSE FOR ISSUE S2 For Planning