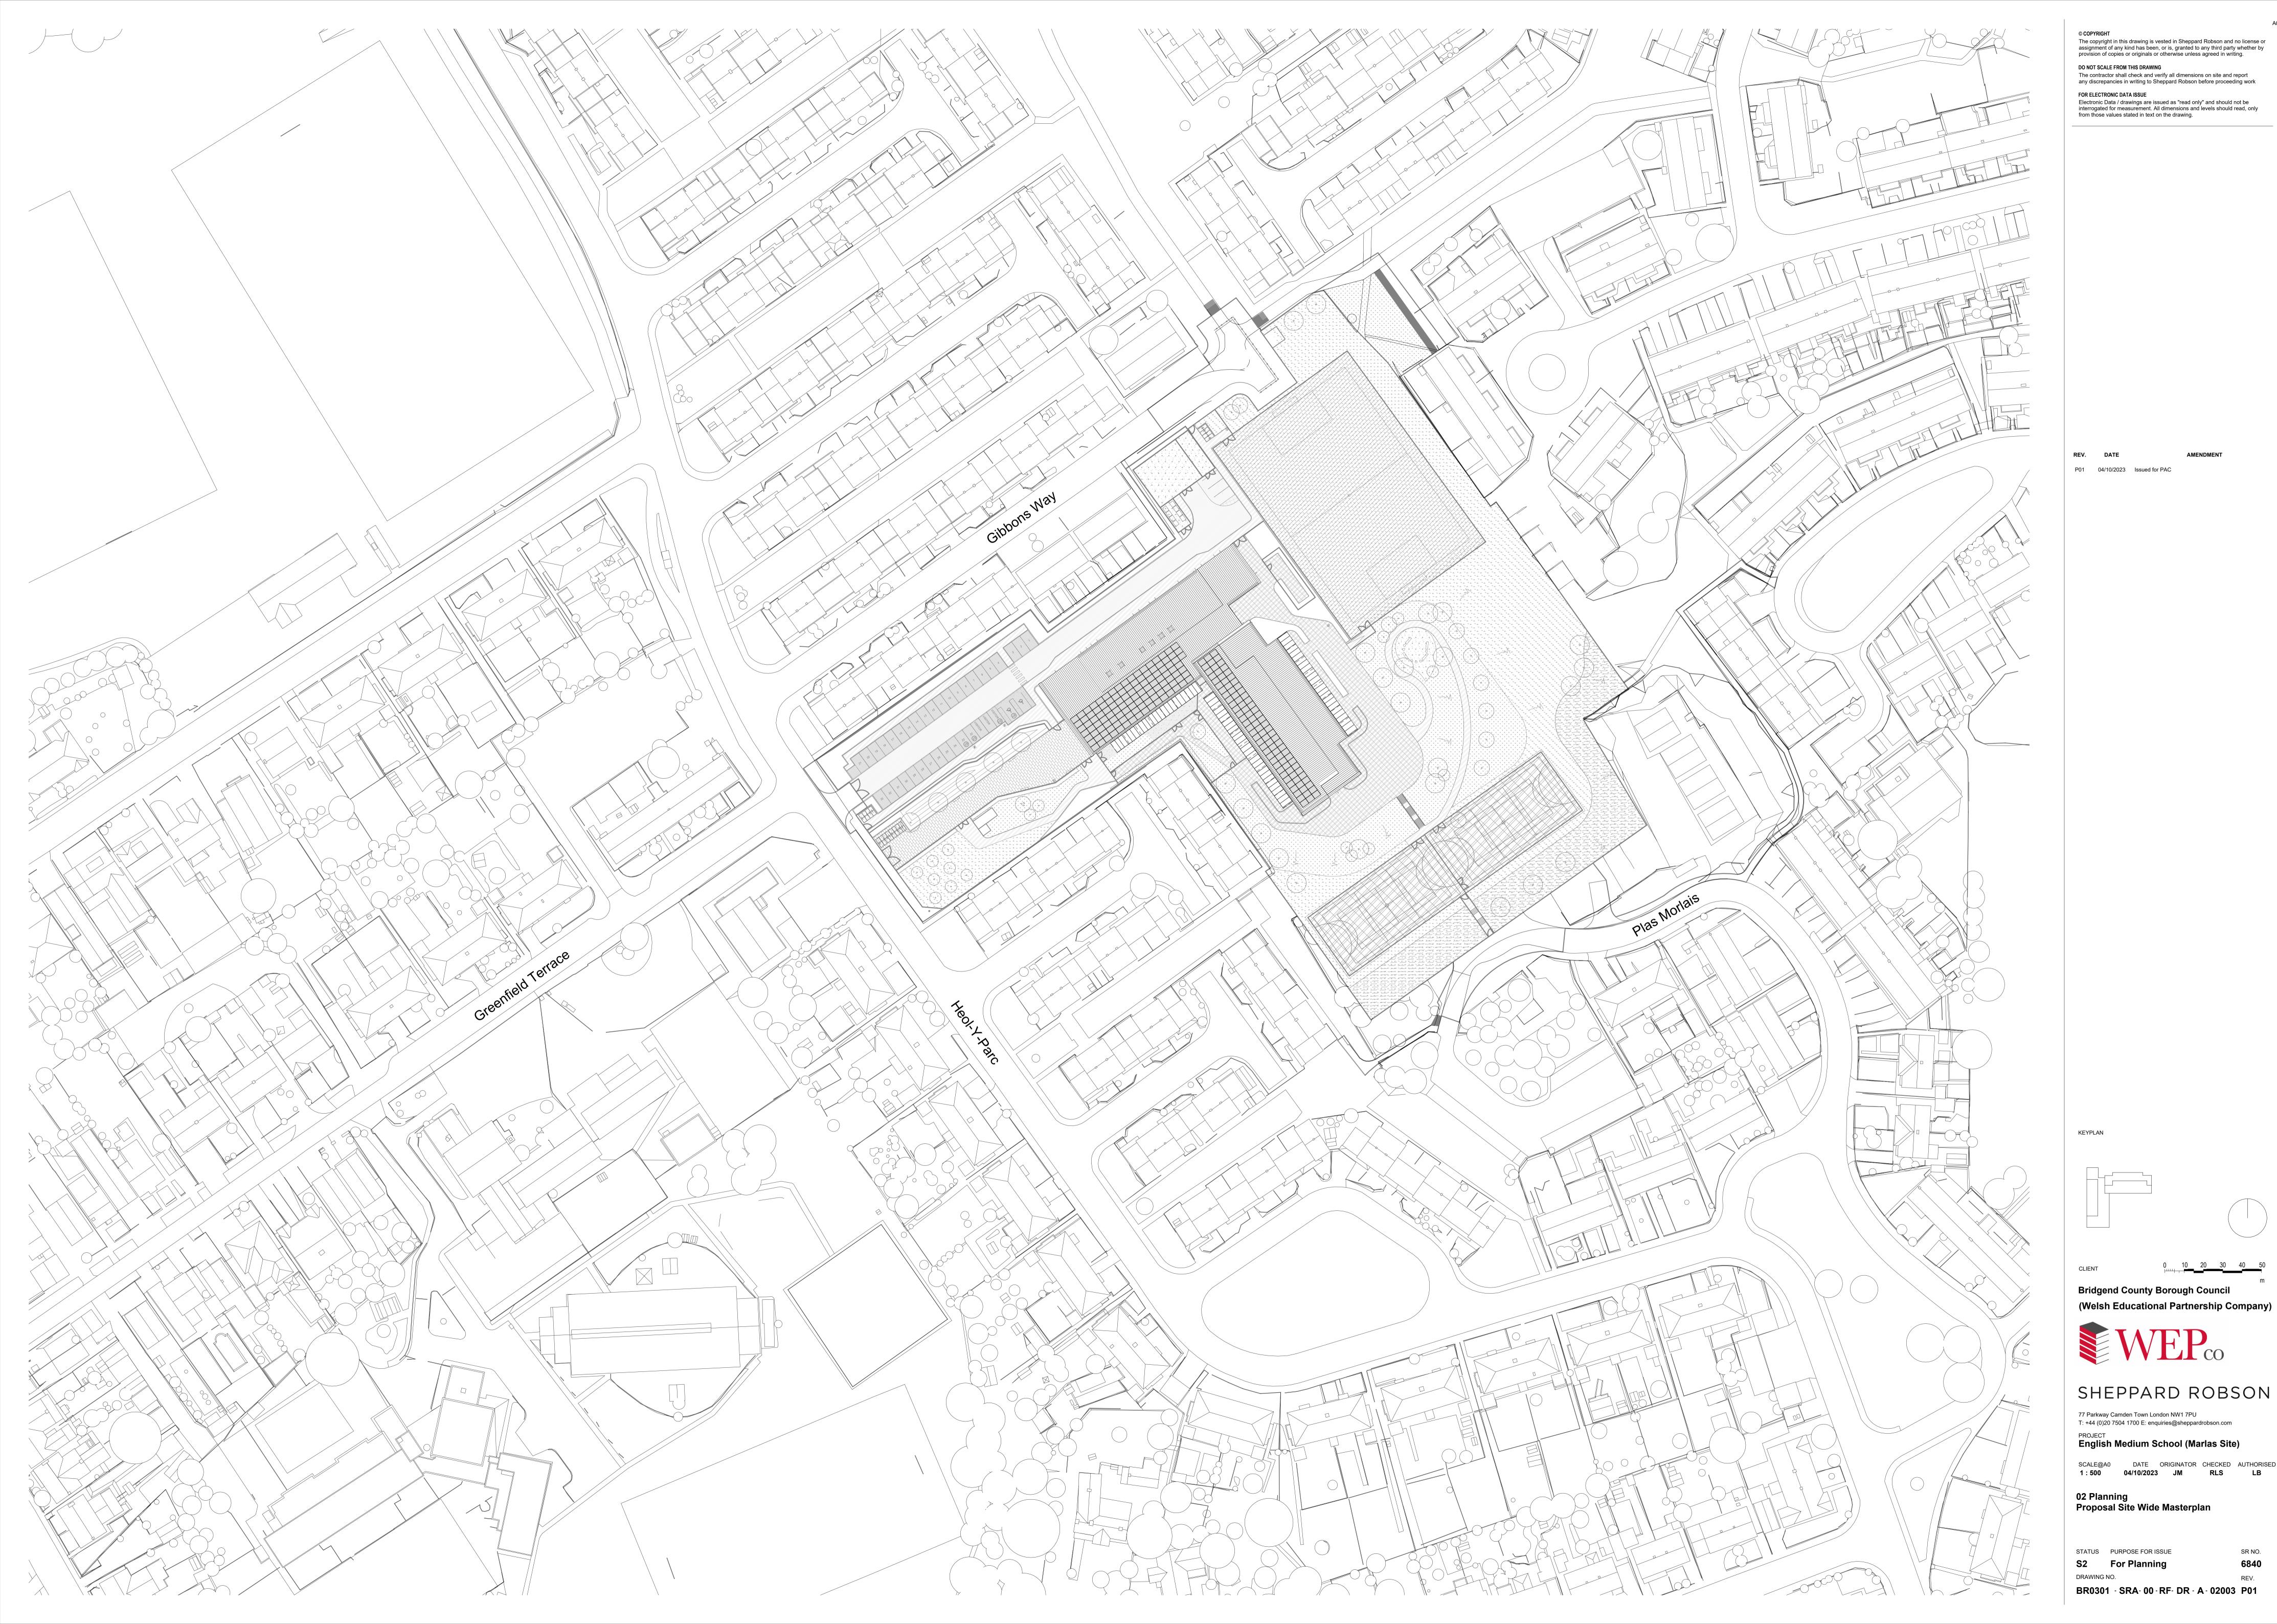

STATUS PURPOSE FOR ISSUE SR NO. S2 For Planning 6840 DRAWING NO. REV. BR0301 - SRA- 00 - RF- DR - A - 02003 P01

## 02 Planning Proposal Site Wide Masterplan

PROJECT English Medium School (Marlas Site) SCALE@A0 DATE ORIGINATOR CHECKED AUTHORISED 1:500 04/10/2023 JM RLS LB

77 Parkway Camden Town London NW1 7PU T: +44 (0)20 7504 1700 E: enquiries@sheppardrobson.com

SHEPPARD ROBSON

## Bridgend County Borough Council (Welsh Educational Partnership Company)

0 10 20 <u>30 40 5</u>0

KEYPLAN

REV. DATE P01 04/10/2023 Issued for PAC

AMENDMENT

**DO NOT SCALE FROM THIS DRAWING** The contractor shall check and verify all dimensions on site and report any discrepancies in writing to Sheppard Robson before proceeding work FOR ELECTRONIC DATA ISSUE Electronic Data / drawings are issued as "read only" and should not be interrogated for measurement. All dimensions and levels should read, only from those values stated in text on the drawing.