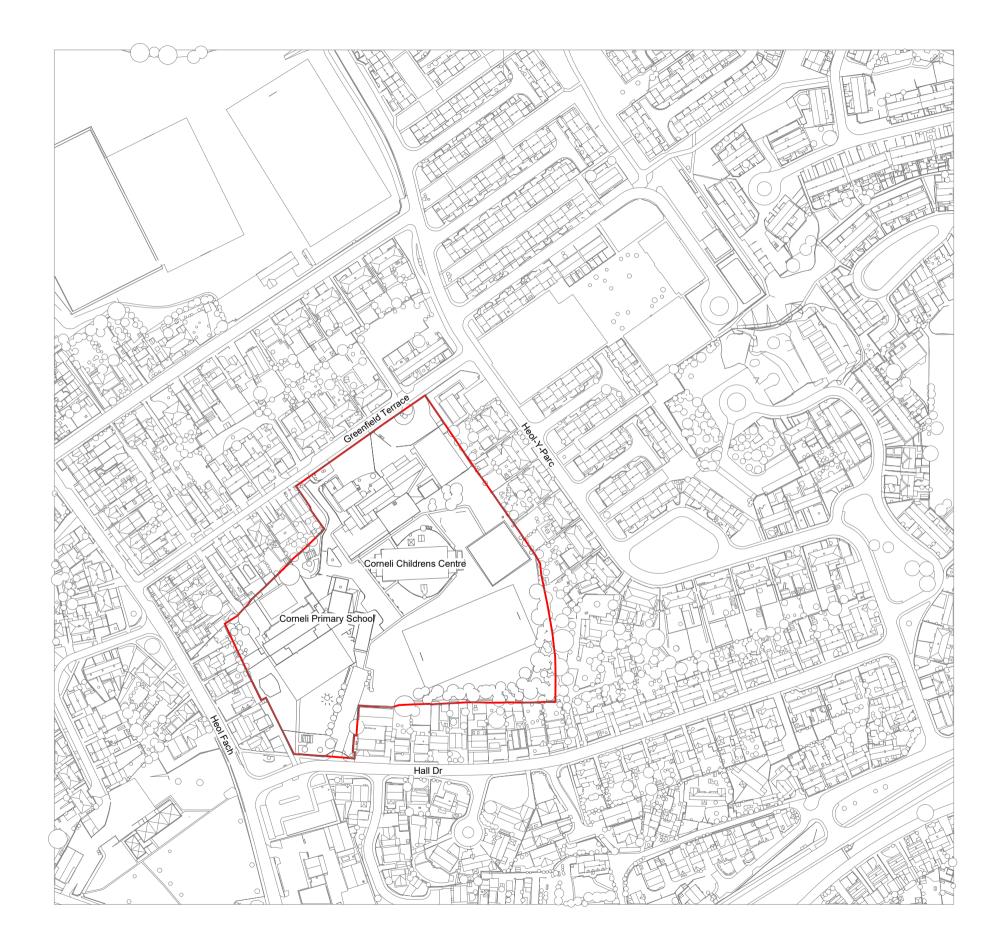

KEY

| 5 <u>0</u> | <u>7</u> 5 | 100 | <u>1</u> 25 |
|------------|------------|-----|-------------|
|            |            |     | m           |