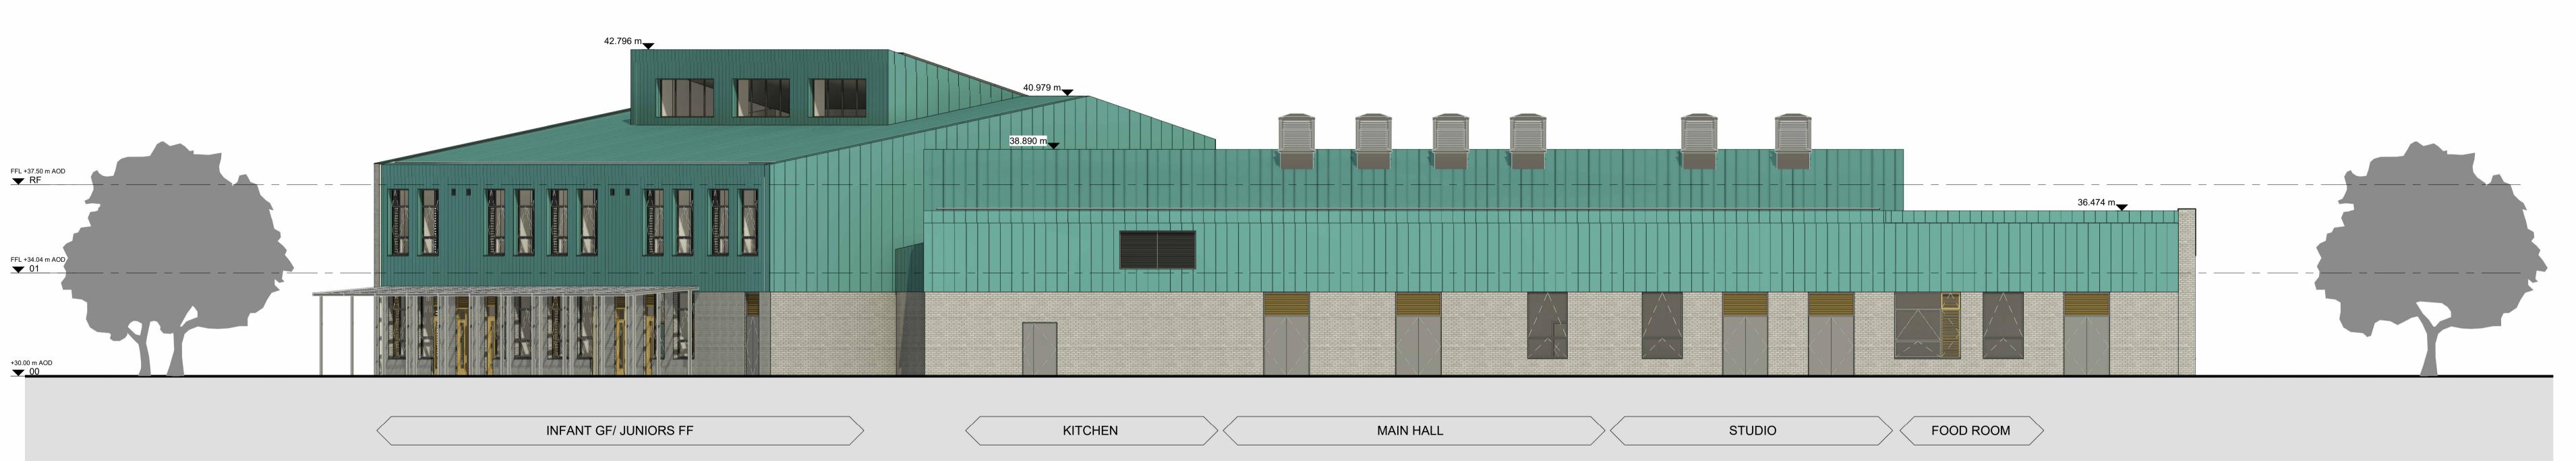

Wast Elevation 2

1.100

FOOD ROOM

FOOD ROO

TI 25 2 MAIN ENTRANCE

RECEPTION & STAFF ROOM GF / JUNIORS FF

North Elevation 3

East Elevation 3