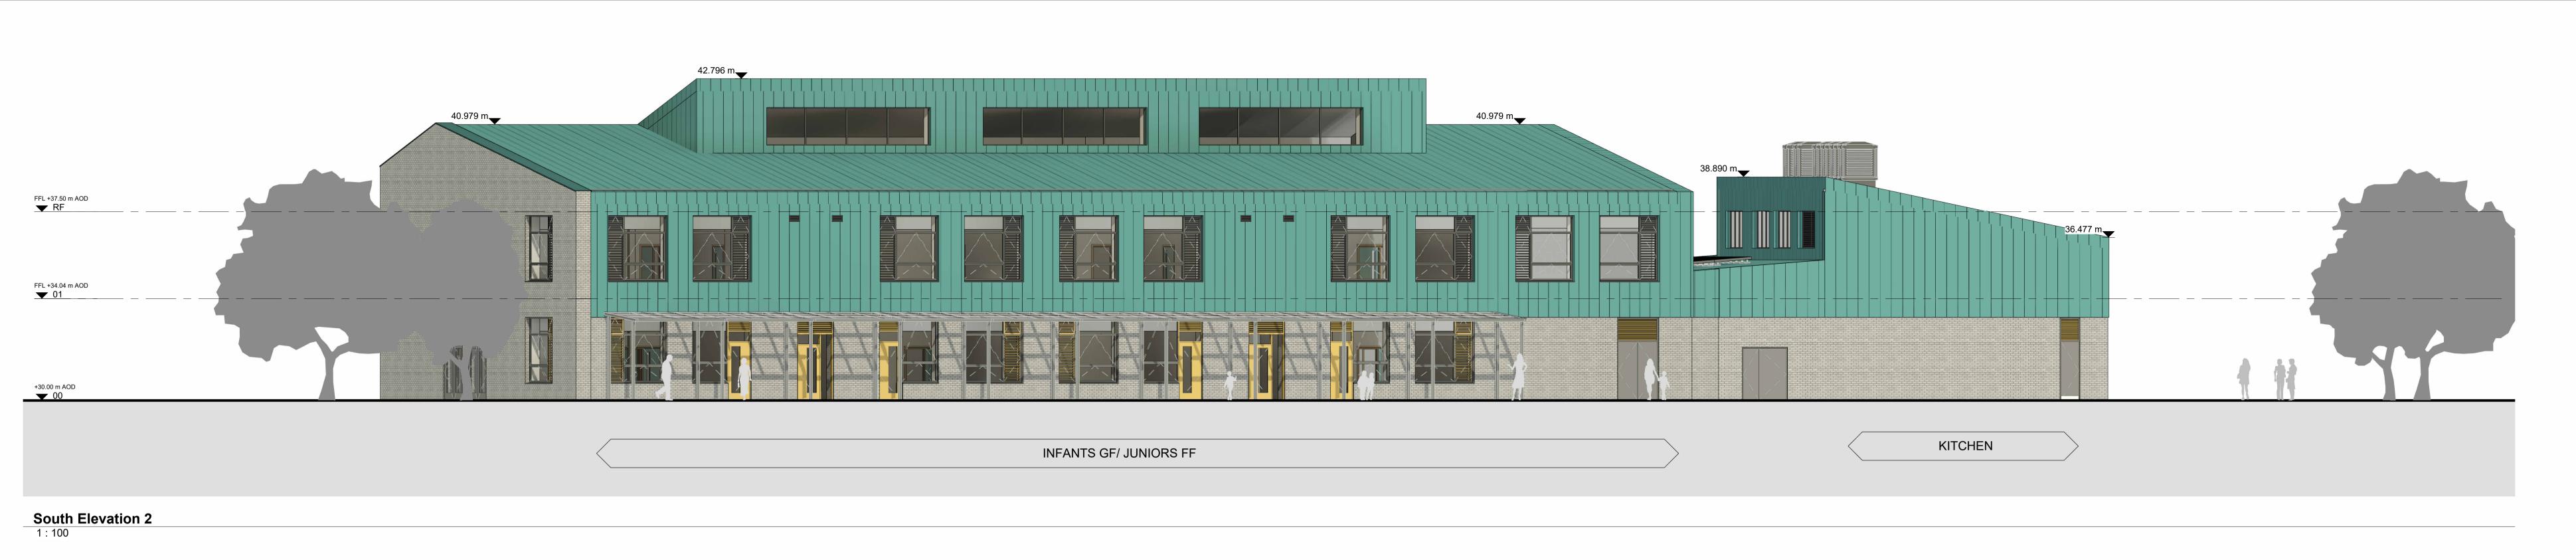

Wast Elevation 2

1.100

FOOD ROOM

FOOD ROO

TI 25 2 MAIN ENTRANCE

RECEPTION & STAFF ROOM GF / JUNIORS FF

North Elevation 3

East Elevation 3