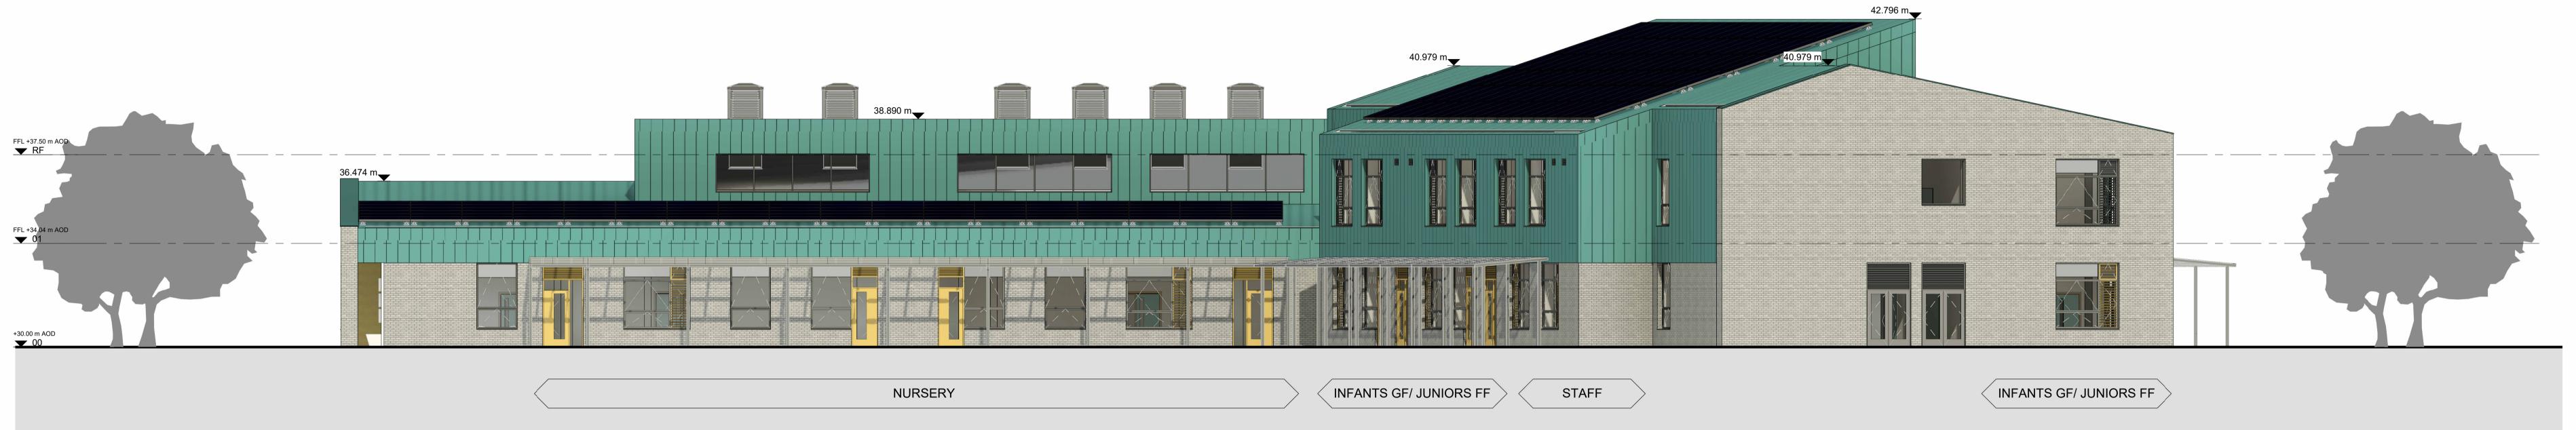

Wast Elevation 2

1.100

FOOD ROOM

FOOD ROO

TI 25 2 MAIN ENTRANCE

RECEPTION & STAFF ROOM GF / JUNIORS FF

North Elevation 3

East Elevation 3