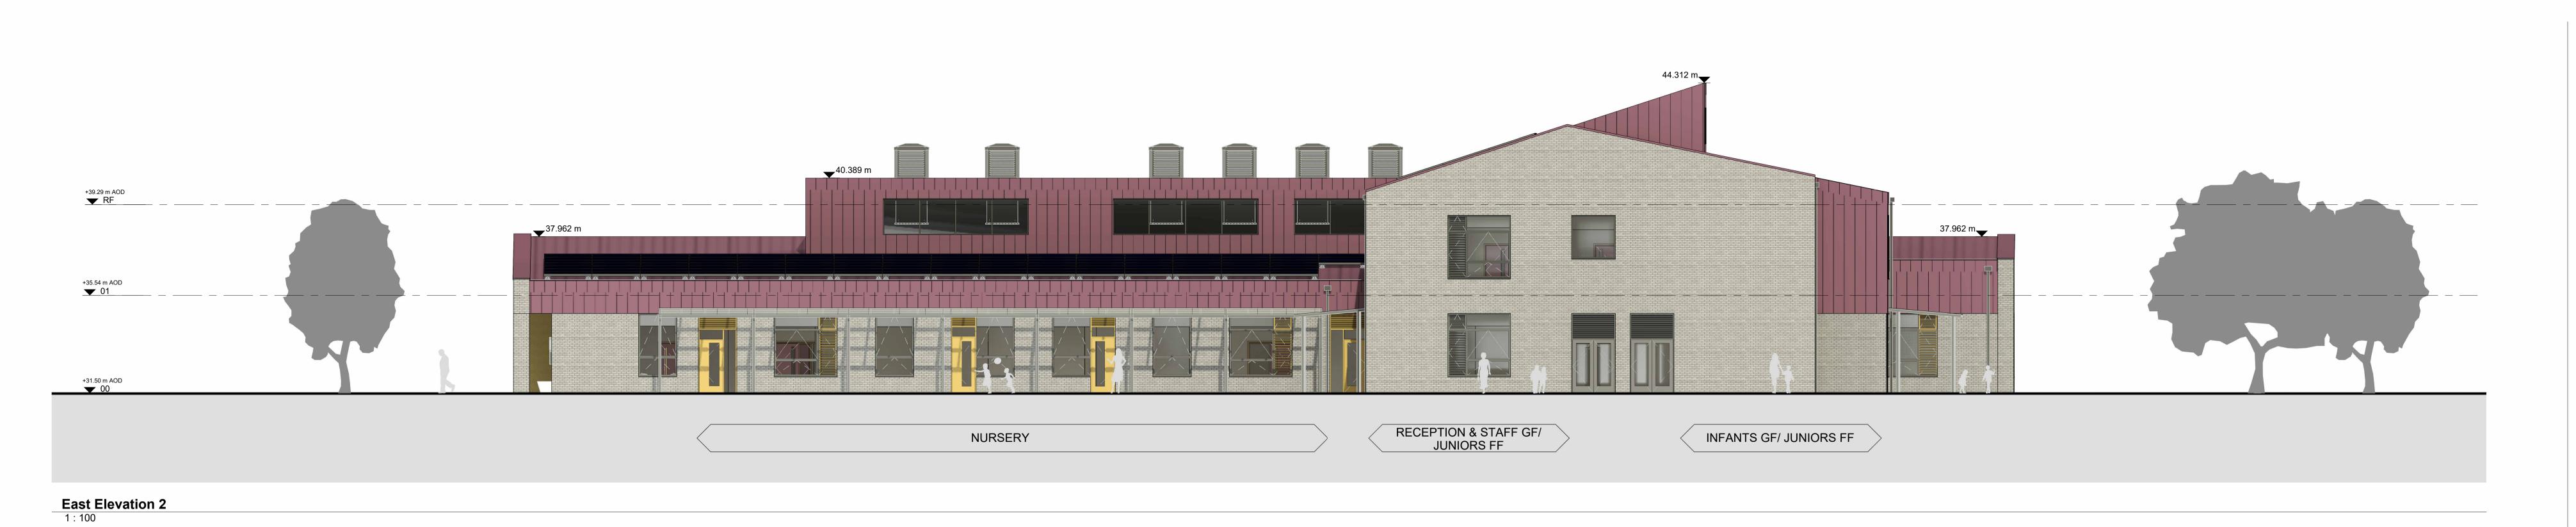

DEFICIE MAN ENTRANCE RECEPTION GF/ JUNIORS FF STAFF GF: JUNIORS FF

South Elevation 2

North Elevation 2

© COPYRIGHT

The copyright in this drawing is vested in Sheppard Robson and no license or assignment of any kind has been, or is, granted to any third party whether by provision of copies or originals or otherwise unless agreed in writing.

ote:

For high-level window and louvre types, please refer to drawings:

BR0201-SRA-01-ZZ-SH-A-31900 BR0101-SRA-ZZ-ZZ-DR-A-31100

Colours shown are indicative and may change.

REV. DATE AMENDMENT

P01 04/10/2023 Issued for PAC

02 Planning Proposal Long Elevations

STATUS PURPOSE FOR ISSUE

 S2
 For Planning
 6840

 DRAWING NO.
 REV.

 BR0301 - SRA- 01 - ZZ- DR - A - 02200 P01

West Elevation 2