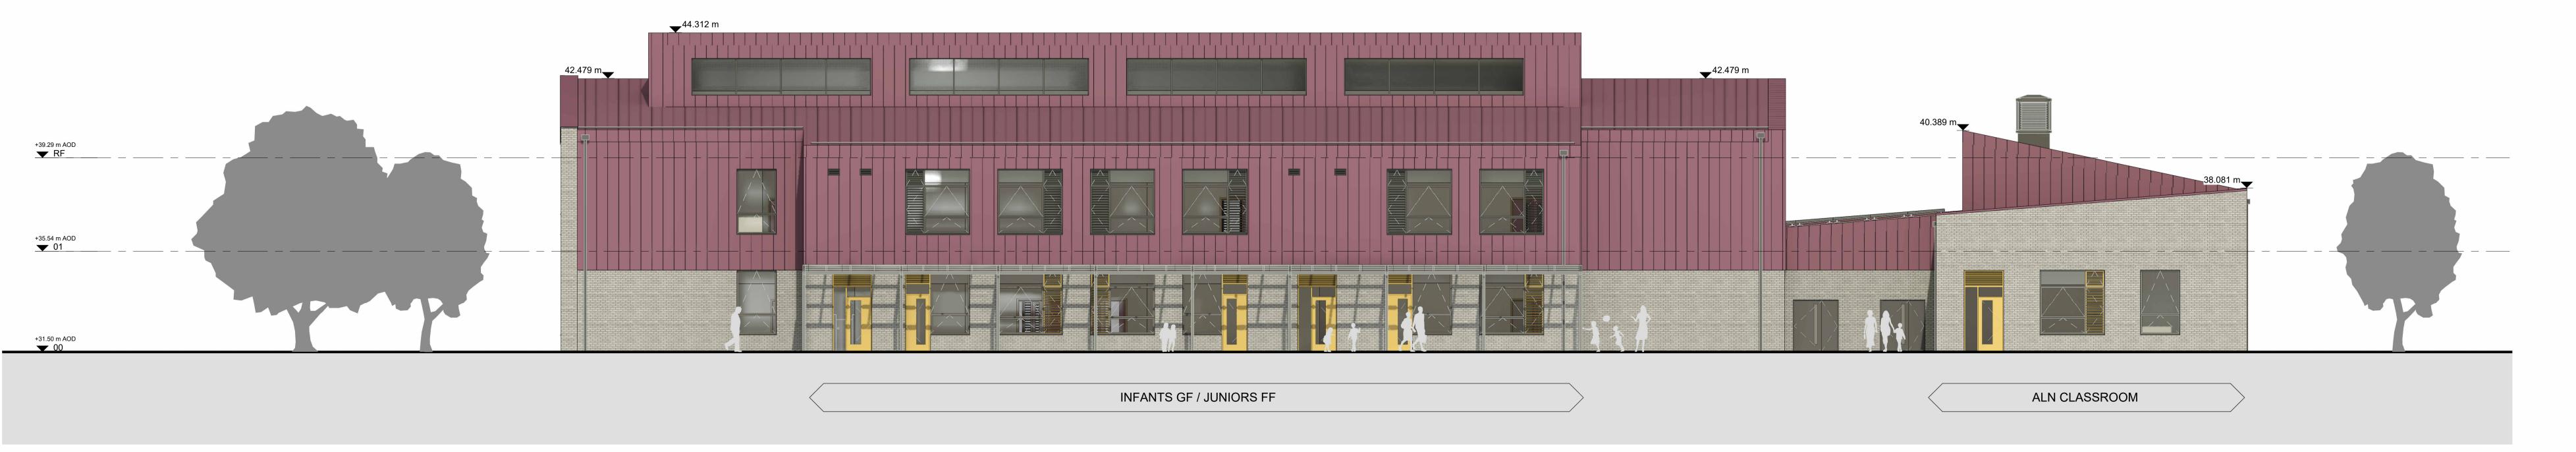

DEFICIE MAN ENTRANCE RECEPTION GF/ JUNIORS FF STAFF GF: JUNIORS FF

South Elevation 2

North Elevation 2

© COPYRIGHT

The copyright in this drawing is vested in Sheppard Robson and no license or assignment of any kind has been, or is, granted to any third party whether by provision of copies or originals or otherwise unless agreed in writing.

ote:

For high-level window and louvre types, please refer to drawings:

BR0201-SRA-01-ZZ-SH-A-31900 BR0101-SRA-ZZ-ZZ-DR-A-31100

Colours shown are indicative and may change.

REV. DATE AMENDMENT

P01 04/10/2023 Issued for PAC

02 Planning Proposal Long Elevations

STATUS PURPOSE FOR ISSUE

 S2
 For Planning
 6840

 DRAWING NO.
 REV.

 BR0301 - SRA- 01 - ZZ- DR - A - 02200 P01

West Elevation 2