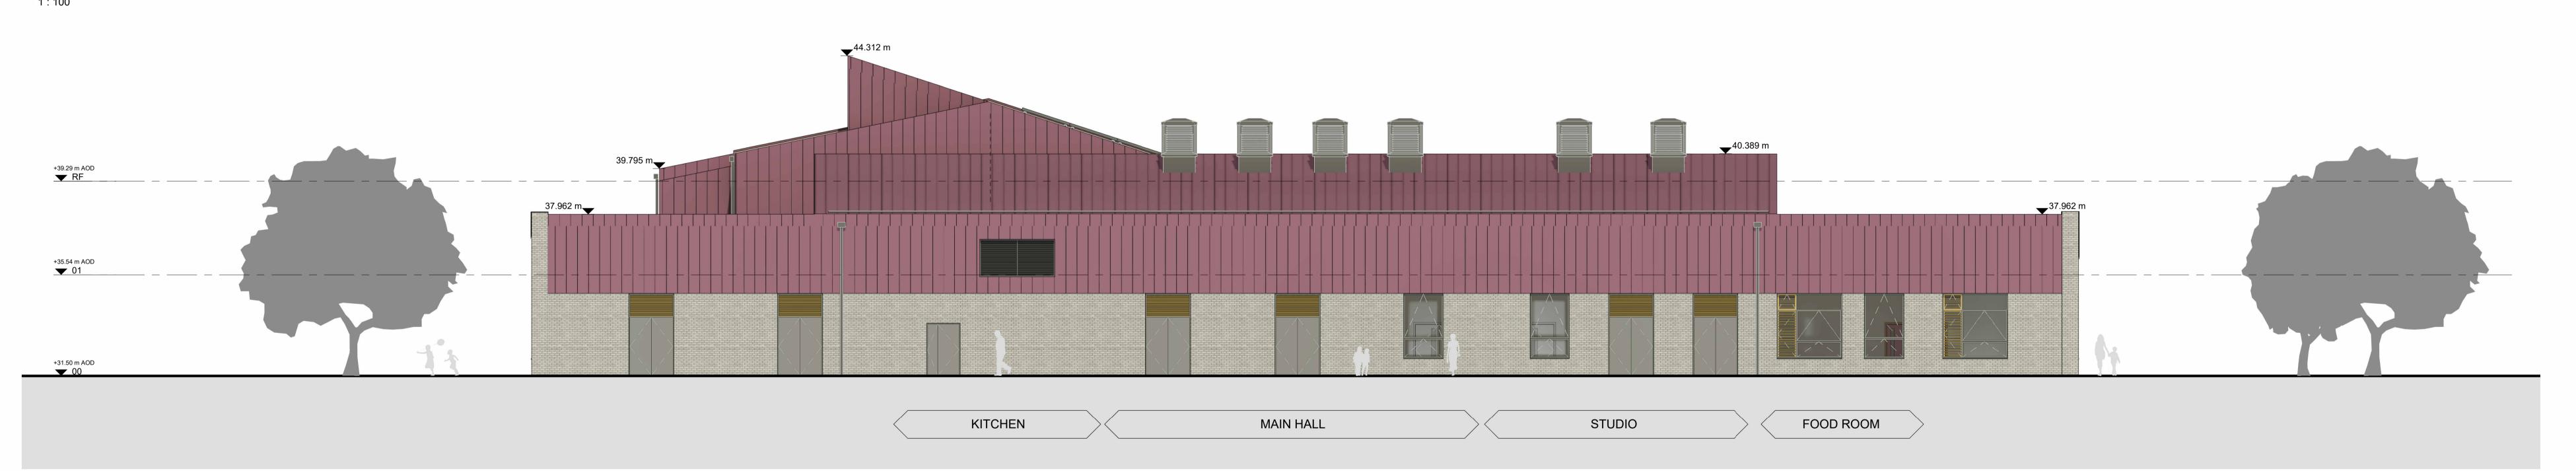

DEFICIE MAN ENTRANCE RECEPTION GF/ JUNIORS FF STAFF GF: JUNIORS FF

South Elevation 2

North Elevation 2

© COPYRIGHT

The copyright in this drawing is vested in Sheppard Robson and no license or assignment of any kind has been, or is, granted to any third party whether by provision of copies or originals or otherwise unless agreed in writing.

ote:

For high-level window and louvre types, please refer to drawings:

BR0201-SRA-01-ZZ-SH-A-31900 BR0101-SRA-ZZ-ZZ-DR-A-31100

Colours shown are indicative and may change.

REV. DATE AMENDMENT

P01 04/10/2023 Issued for PAC

02 Planning Proposal Long Elevations

STATUS PURPOSE FOR ISSUE

 S2
 For Planning
 6840

 DRAWING NO.
 REV.

 BR0301 - SRA- 01 - ZZ- DR - A - 02200 P01

West Elevation 2