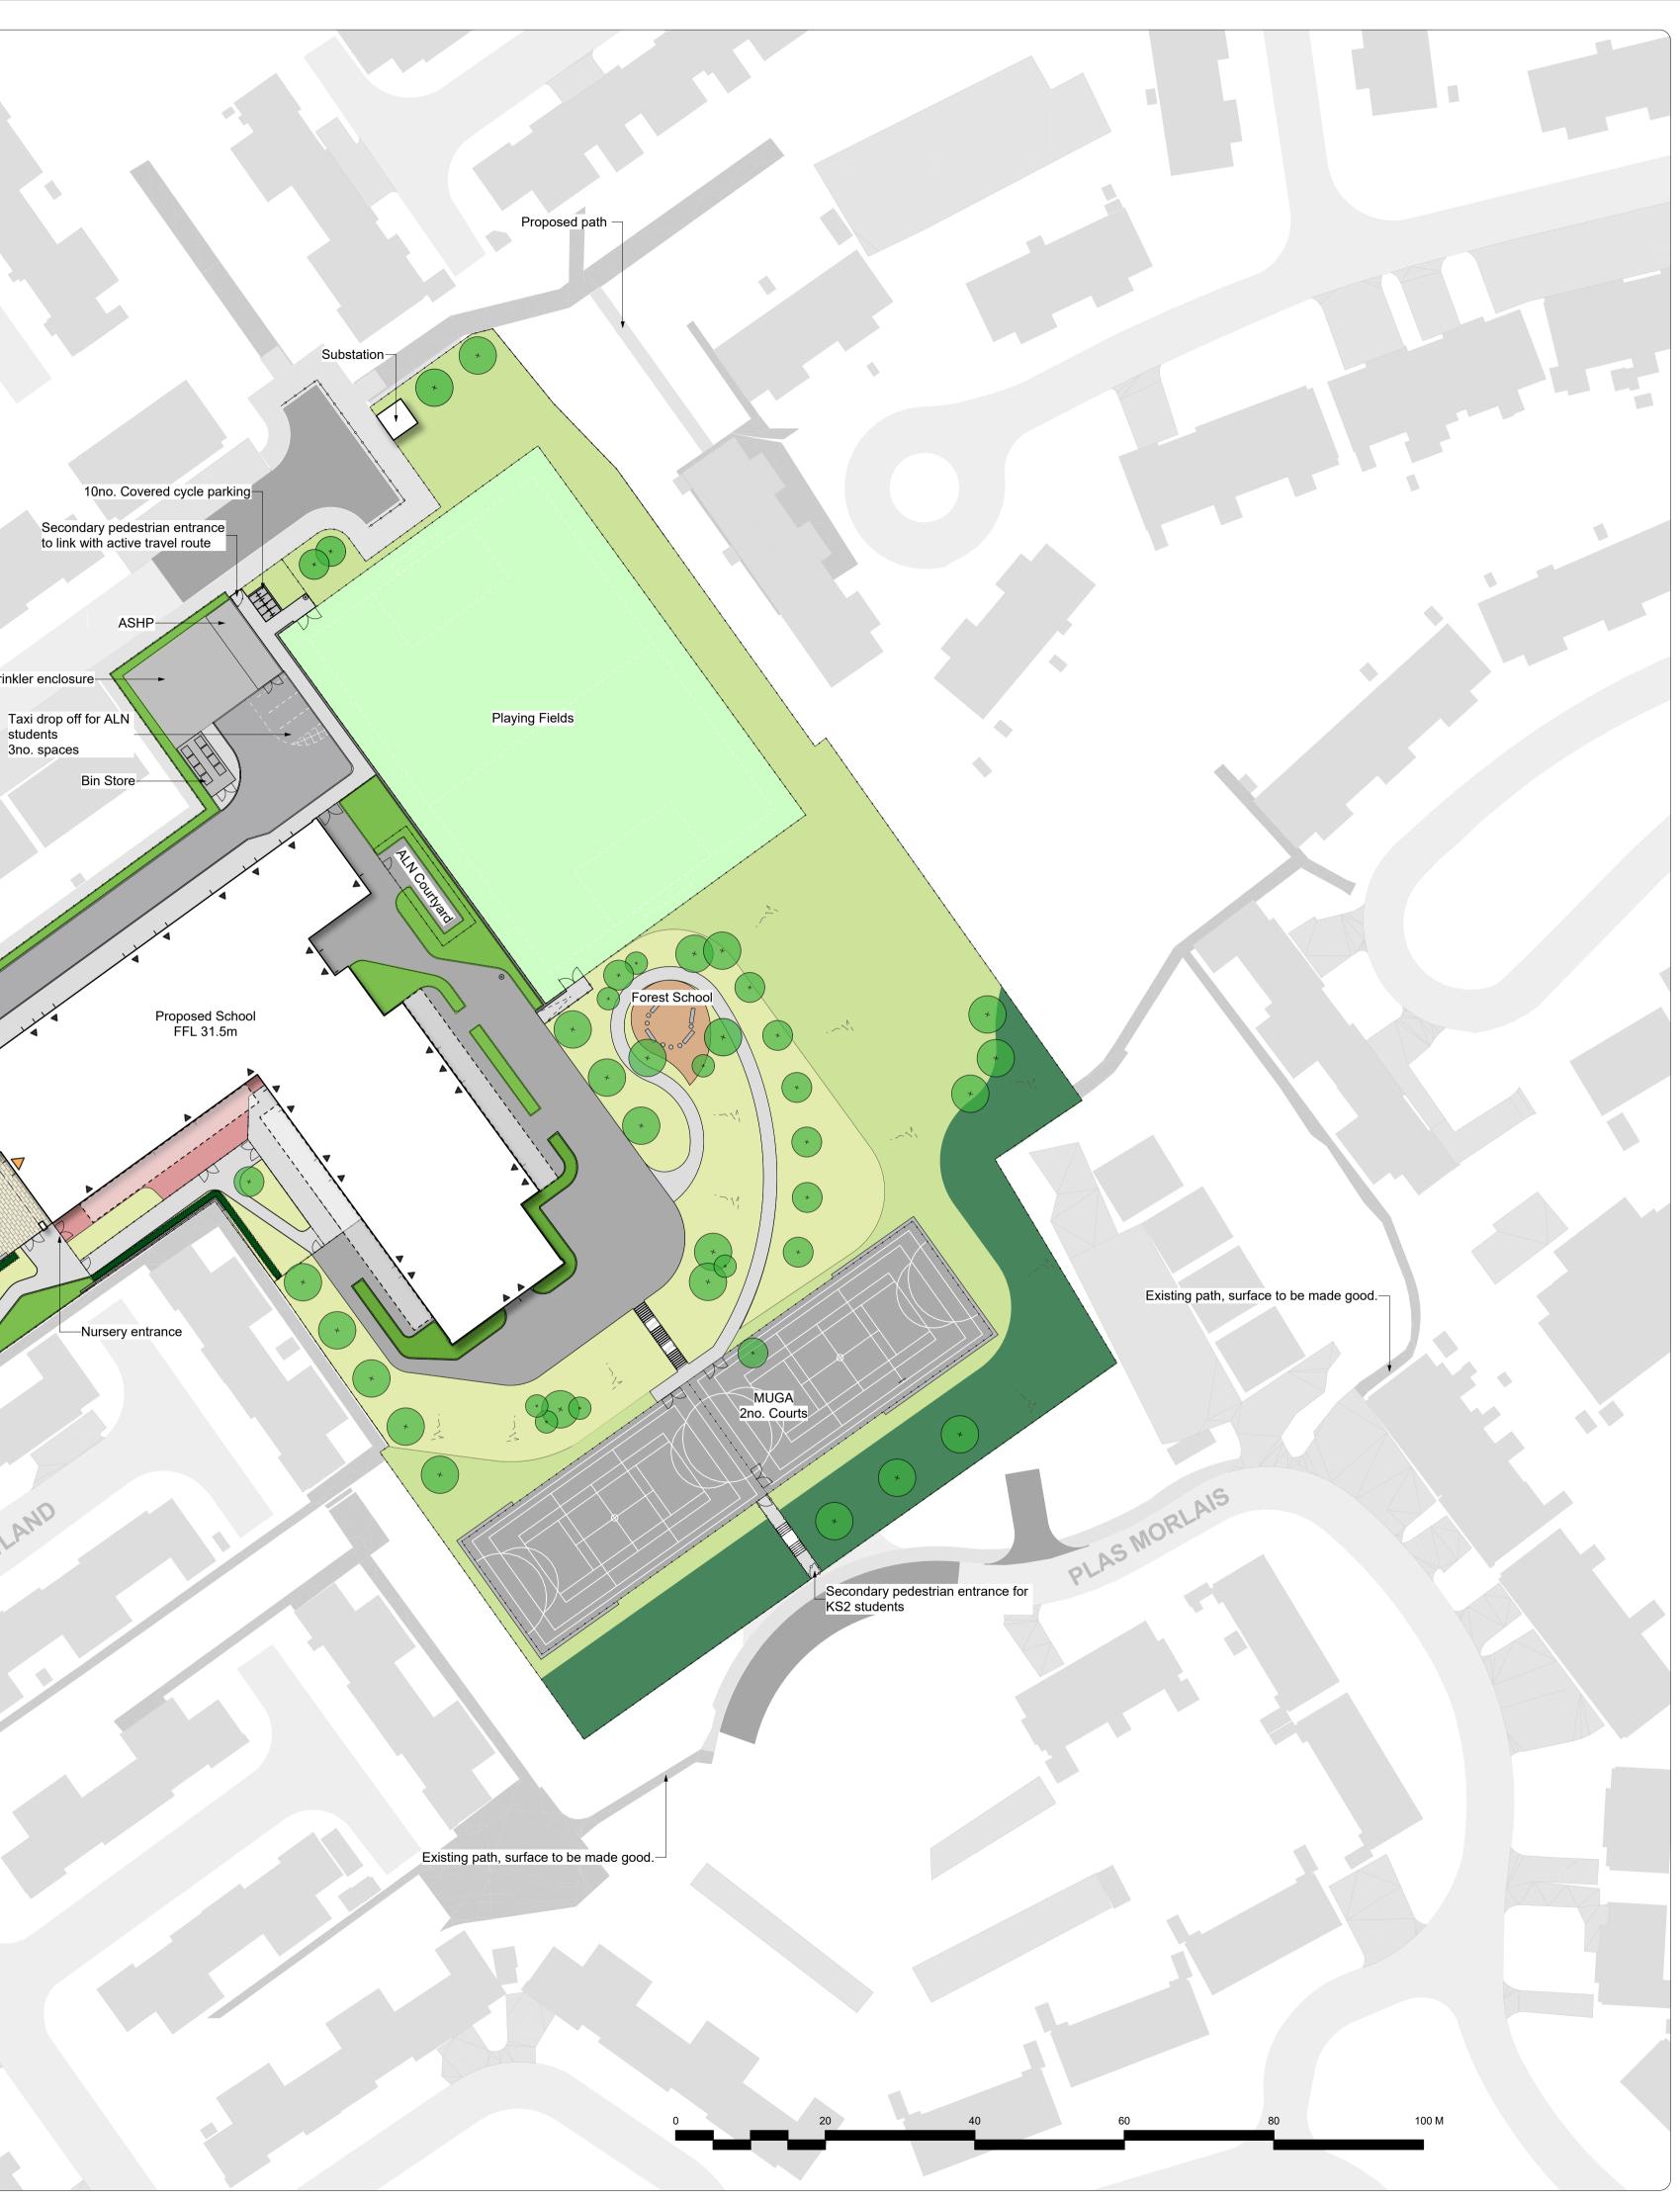

Sprinkler enclosure

students 3no. spaces

Entrance Plaza

Big Bocs

-Orchard

GIBBONSWAY Car Park 33no. standard parking bays 3no. visitor spaces 2no. accessible parking bays 2no. motorcycle bays (includes 4no. EV bays)

(\*)

Vehicular entrance 10no. Covered Cycle Parking Teacher/Visitor

20no. Covered Cycle Parking

Pedestrian entrance for visitors

Main pedestrian entrance to school  $\square$ 

THE

## Note

1. Do not scale from this drawing

2. To be read in conjunction with Project Risk Register REF: XXX 3. To be read in conjunction with all other Landscape Architect's drawings

KEY

|                         | ISK |                                      | MITIGATION                                                                                           |                                     | DATE           |
|-------------------------|-----|--------------------------------------|------------------------------------------------------------------------------------------------------|-------------------------------------|----------------|
|                         |     |                                      | PROJECI                                                                                              |                                     | MITIGAT        |
|                         |     |                                      |                                                                                                      |                                     |                |
|                         |     |                                      |                                                                                                      |                                     |                |
|                         |     |                                      |                                                                                                      |                                     |                |
|                         |     |                                      |                                                                                                      |                                     |                |
|                         |     |                                      |                                                                                                      |                                     |                |
| 8/09/2023               | P01 | Issued for PAC.                      |                                                                                                      | EM                                  | LS             |
| DATE                    | REV | DESCRIPTION OF RE                    | EVISION                                                                                              | DRAV                                | /N APPRO<br>BY |
|                         |     | REV                                  | ISIONS                                                                                               |                                     |                |
| sтаті<br><b>S2</b>      |     | OR PLANN                             | ling                                                                                                 |                                     |                |
| S2                      | - F | OR PLANN<br>TES<br>DSCAPE<br>HITECTS | Ares Land<br>Gatecrash<br>51 Eyre La<br>Sheffield<br>S1 4RB<br>t: 0114 2'<br>e: hello@<br>w: ares.et | er,<br>ane<br>76 2000<br>aresdesign |                |
| S2                      | - F | <b>TES</b><br>DSCAPE                 | Ares Land<br>Gatecrash<br>51 Eyre La<br>Sheffield<br>S1 4RB<br>t: 0114 2<br>e: hello@                | er,<br>ane<br>76 2000<br>aresdesign |                |
| S2<br>L<br>CLIEN<br>She | - F | Tes<br>DSCAPE<br>HITECTS             | Ares Land<br>Gatecrash<br>51 Eyre La<br>Sheffield<br>S1 4RB<br>t: 0114 2<br>e: hello@                | er,<br>ane<br>76 2000<br>aresdesign |                |