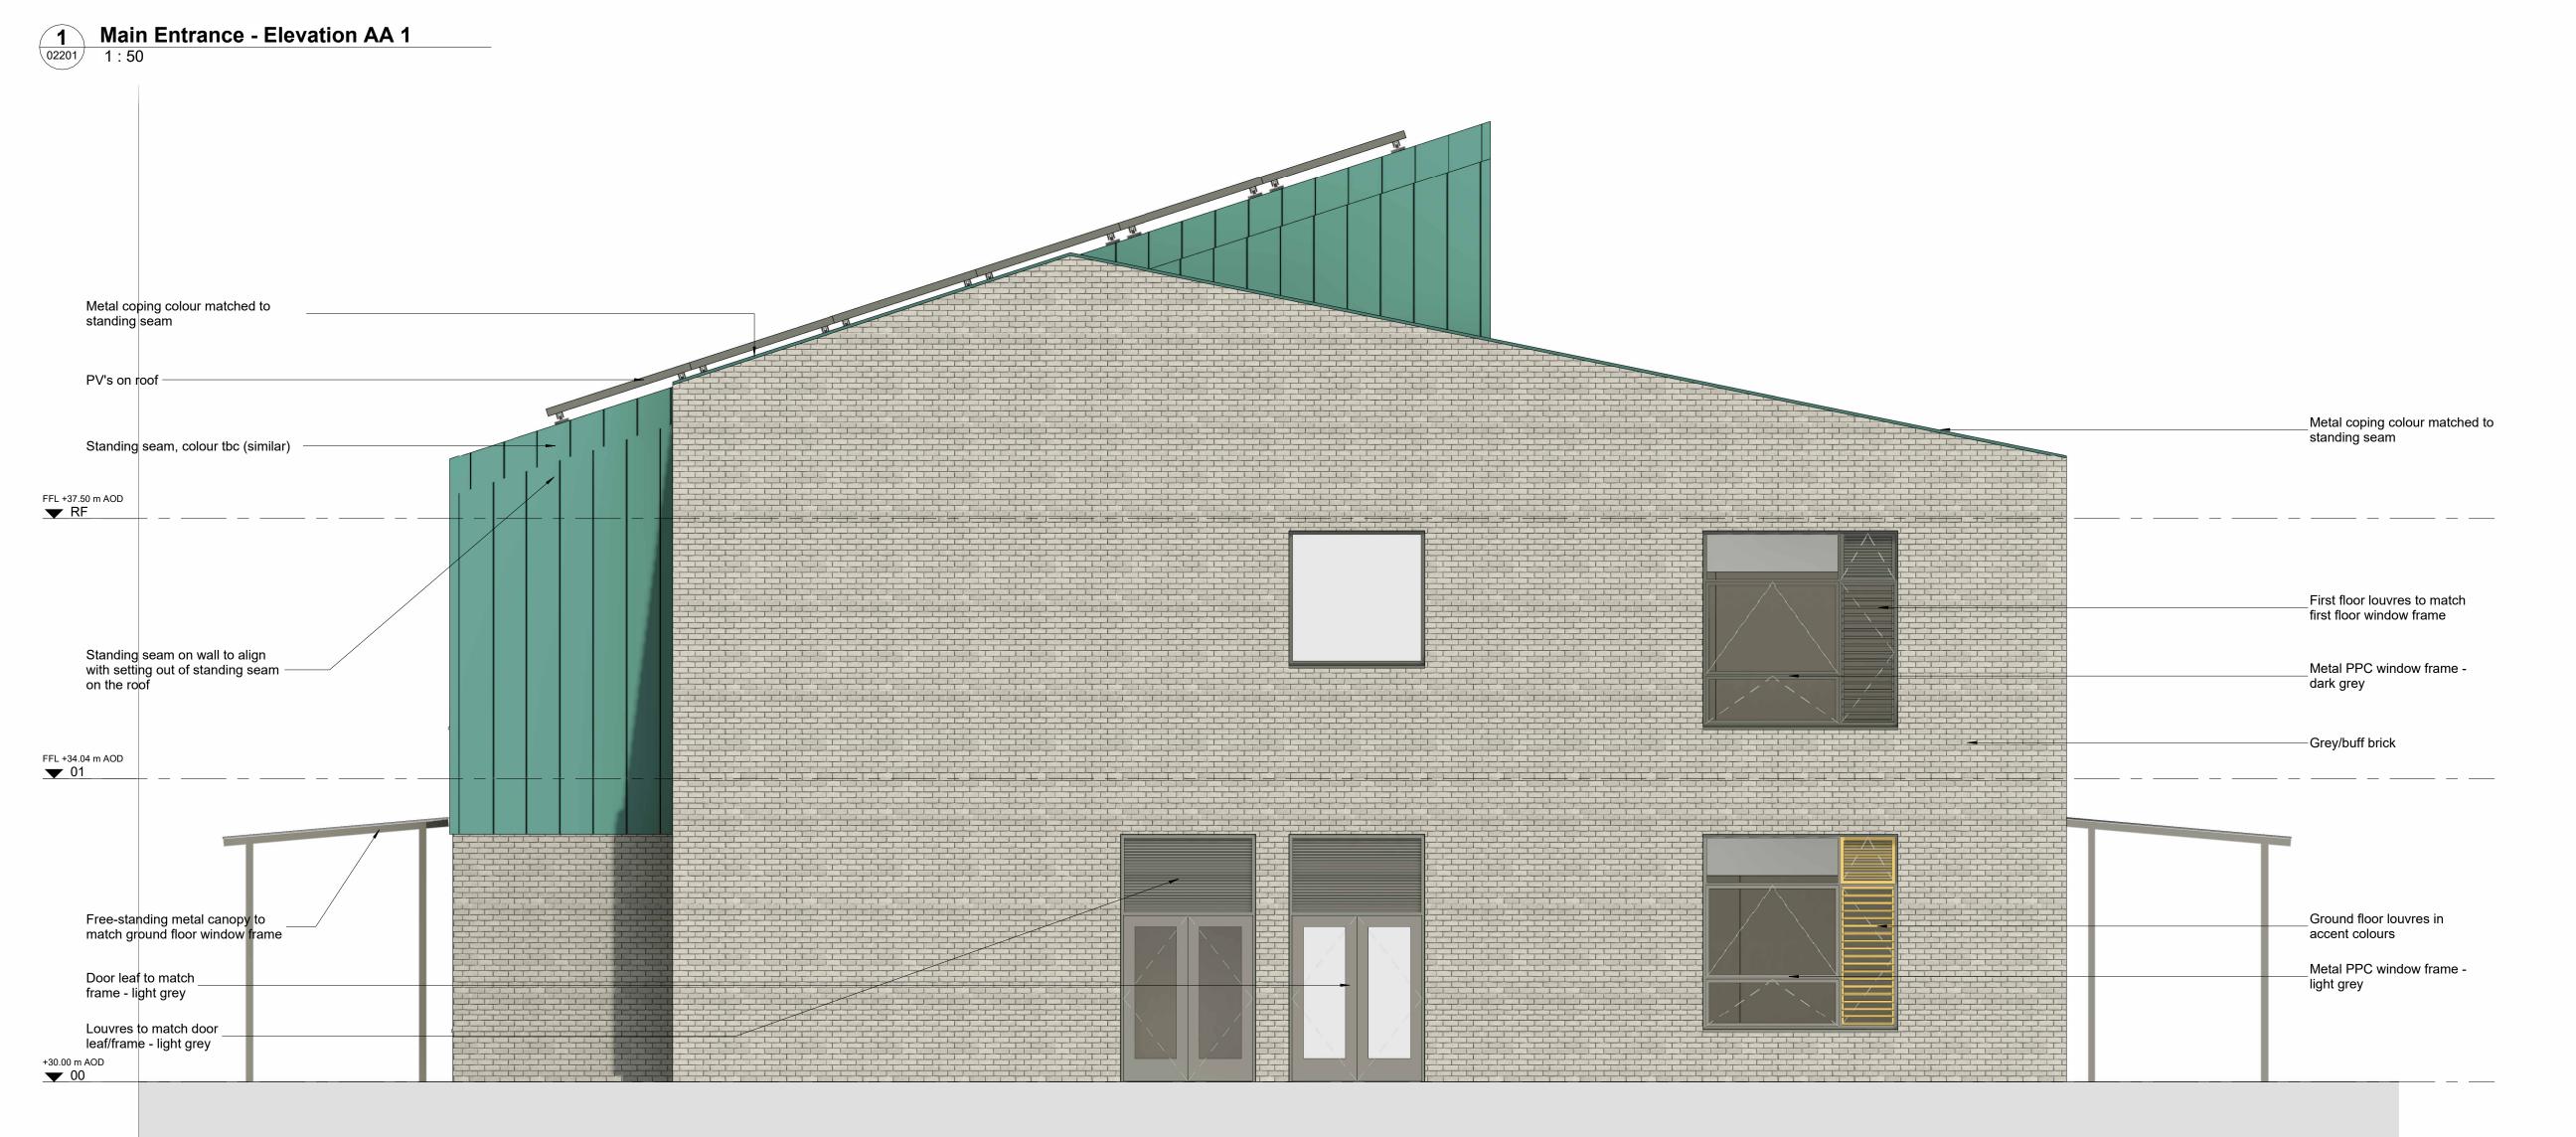

**Teaching Wing Gable - Elevation BB 1**1:50

The copyright in this drawing is vested in Sheppard Robson and no license or assignment of any kind has been, or is, granted to any third party whether by provision of copies or originals or otherwise unless agreed in writing.