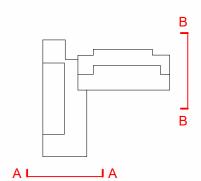

**Teaching Wing Gable - Elevation BB**02201 1:50

© COPYRIGHT

The copyright in this drawing is vested in Sheppard Robson and no license or assignment of any kind has been, or is, granted to any third party whether by provision of copies or originals or otherwise unless agreed in writing.