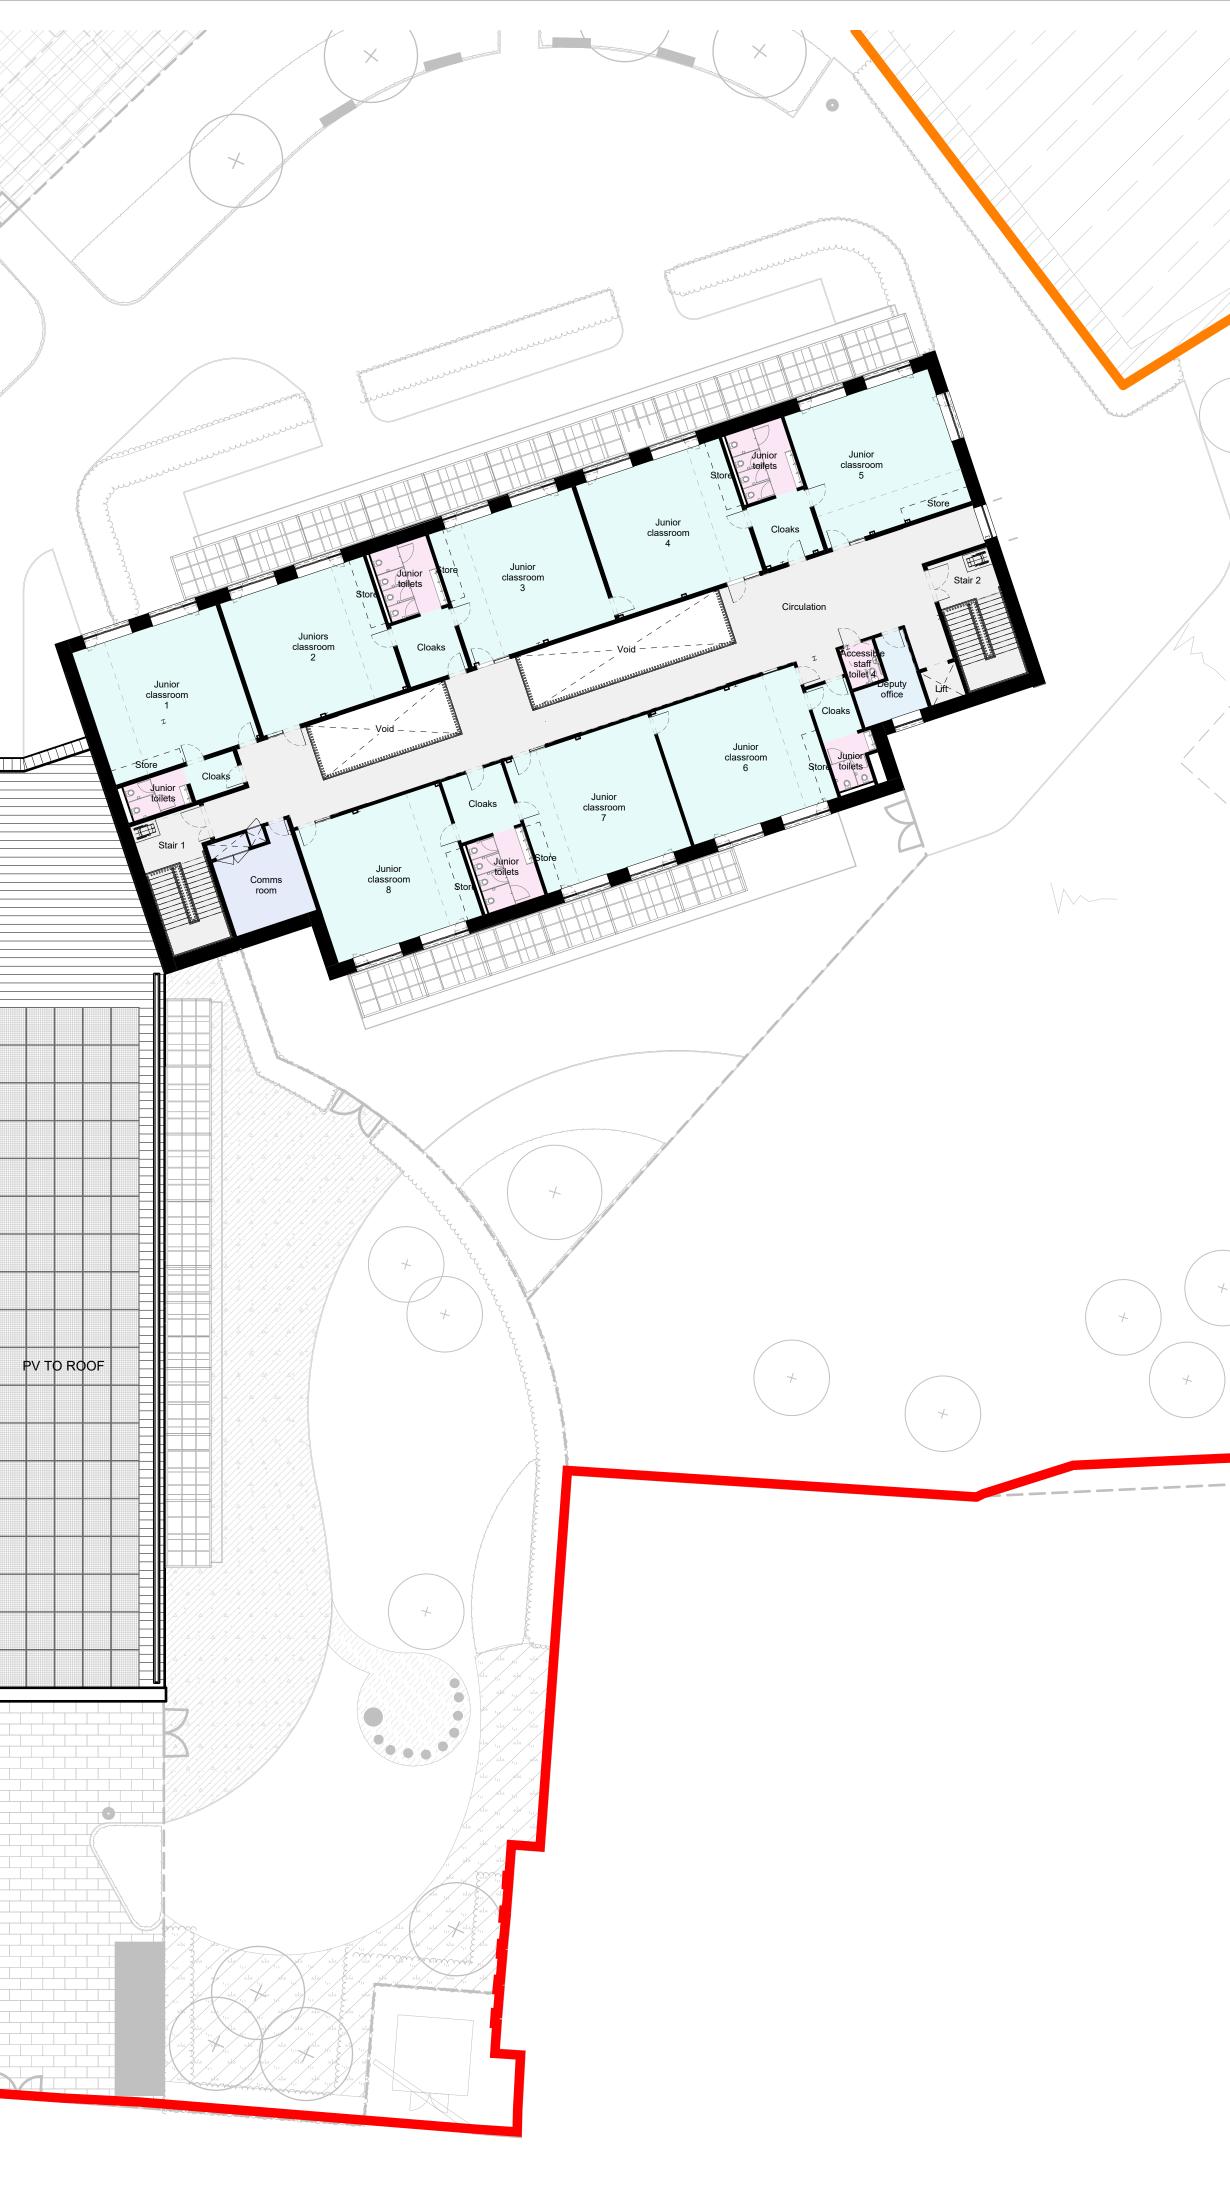

## KEY

| Circulation                 |
|-----------------------------|
| Halls and learning Resource |
| Halls and learning resource |
| Infants                     |
| Juniors                     |
| Kitchen                     |
| Nursery                     |
| Plant                       |
| Reception                   |
| Staff and admin             |
| Stairs                      |
| Toilets and changing        |

02 Planning Proposal First Floor Plan

STATUS PURPOSE FOR ISSUE SR NO. S2 For Planning 6840 DRAWING NO. REV. BR0201 - SRA - 01 - 01 - DR - A - 02101 P02