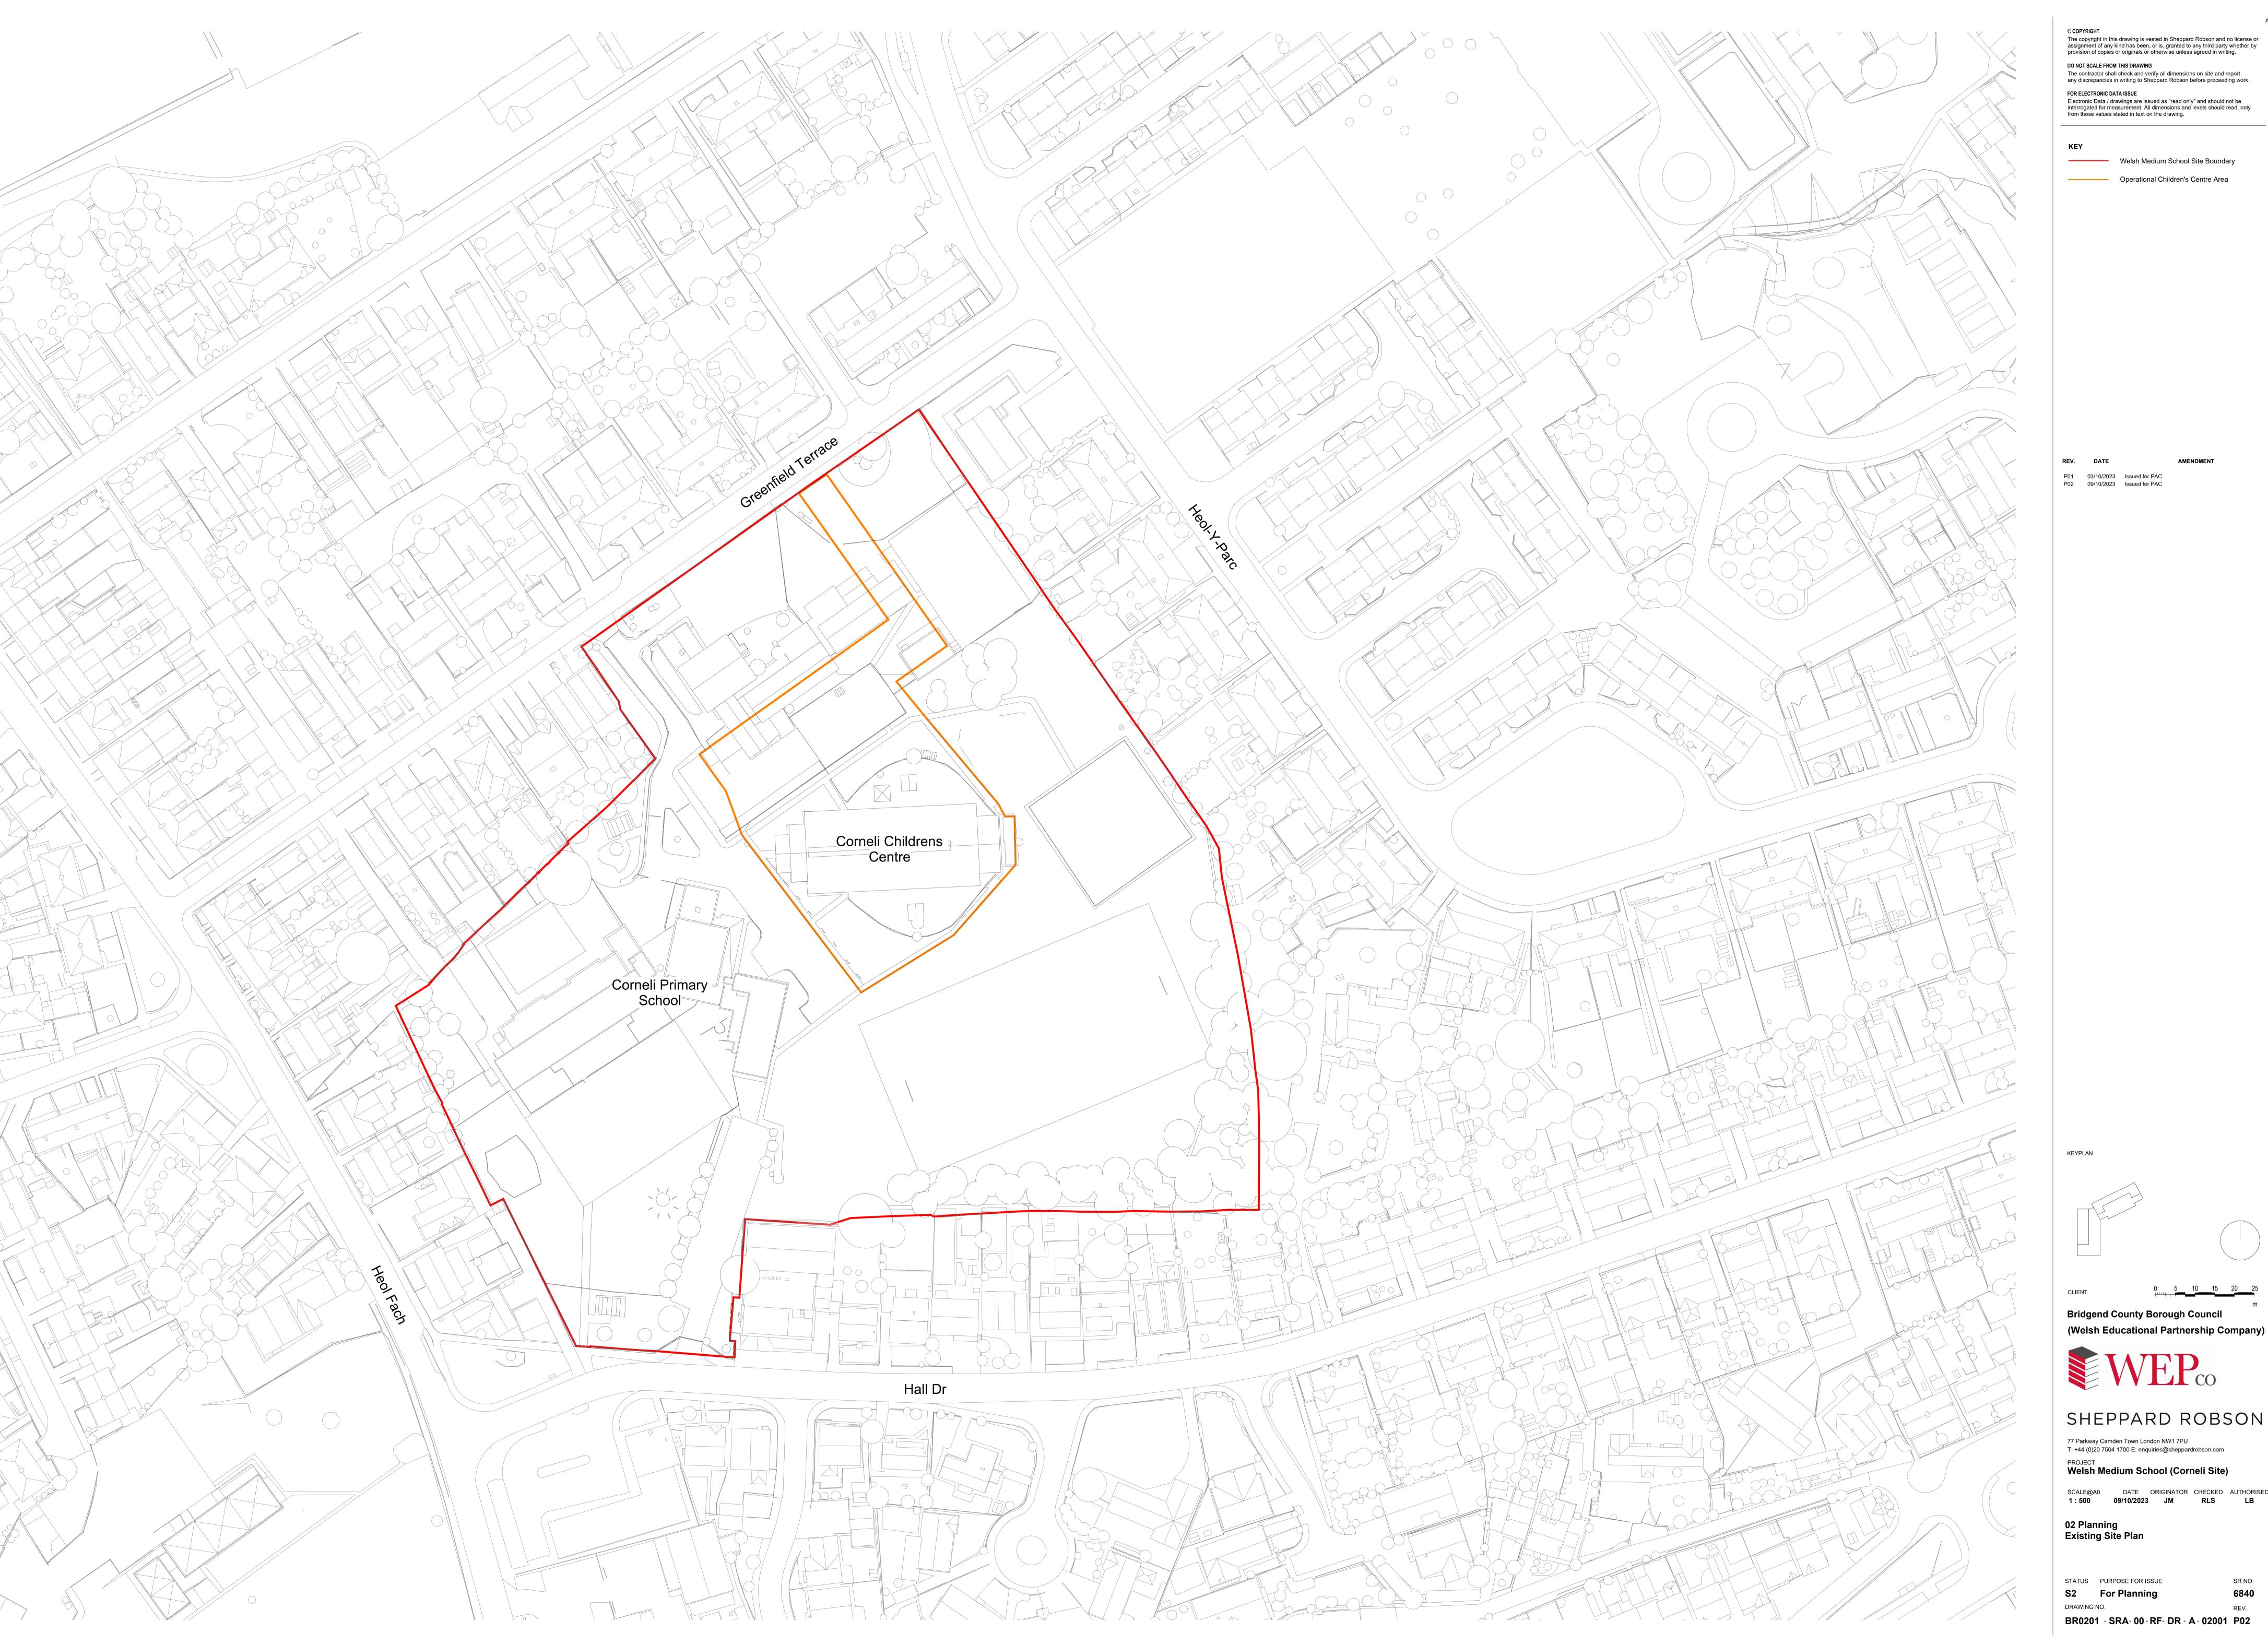

> Operational Children's Centre Area

P01 03/10/2023 Issued for PAC P02 09/10/2023 Issued for PAC

**Bridgend County Borough Council** 

SHEPPARD ROBSON

77 Parkway Camden Town London NW1 7PU T: +44 (0)20 7504 1700 E: enquiries@sheppardrobson.com PROJECT
Welsh Medium School (Corneli Site)