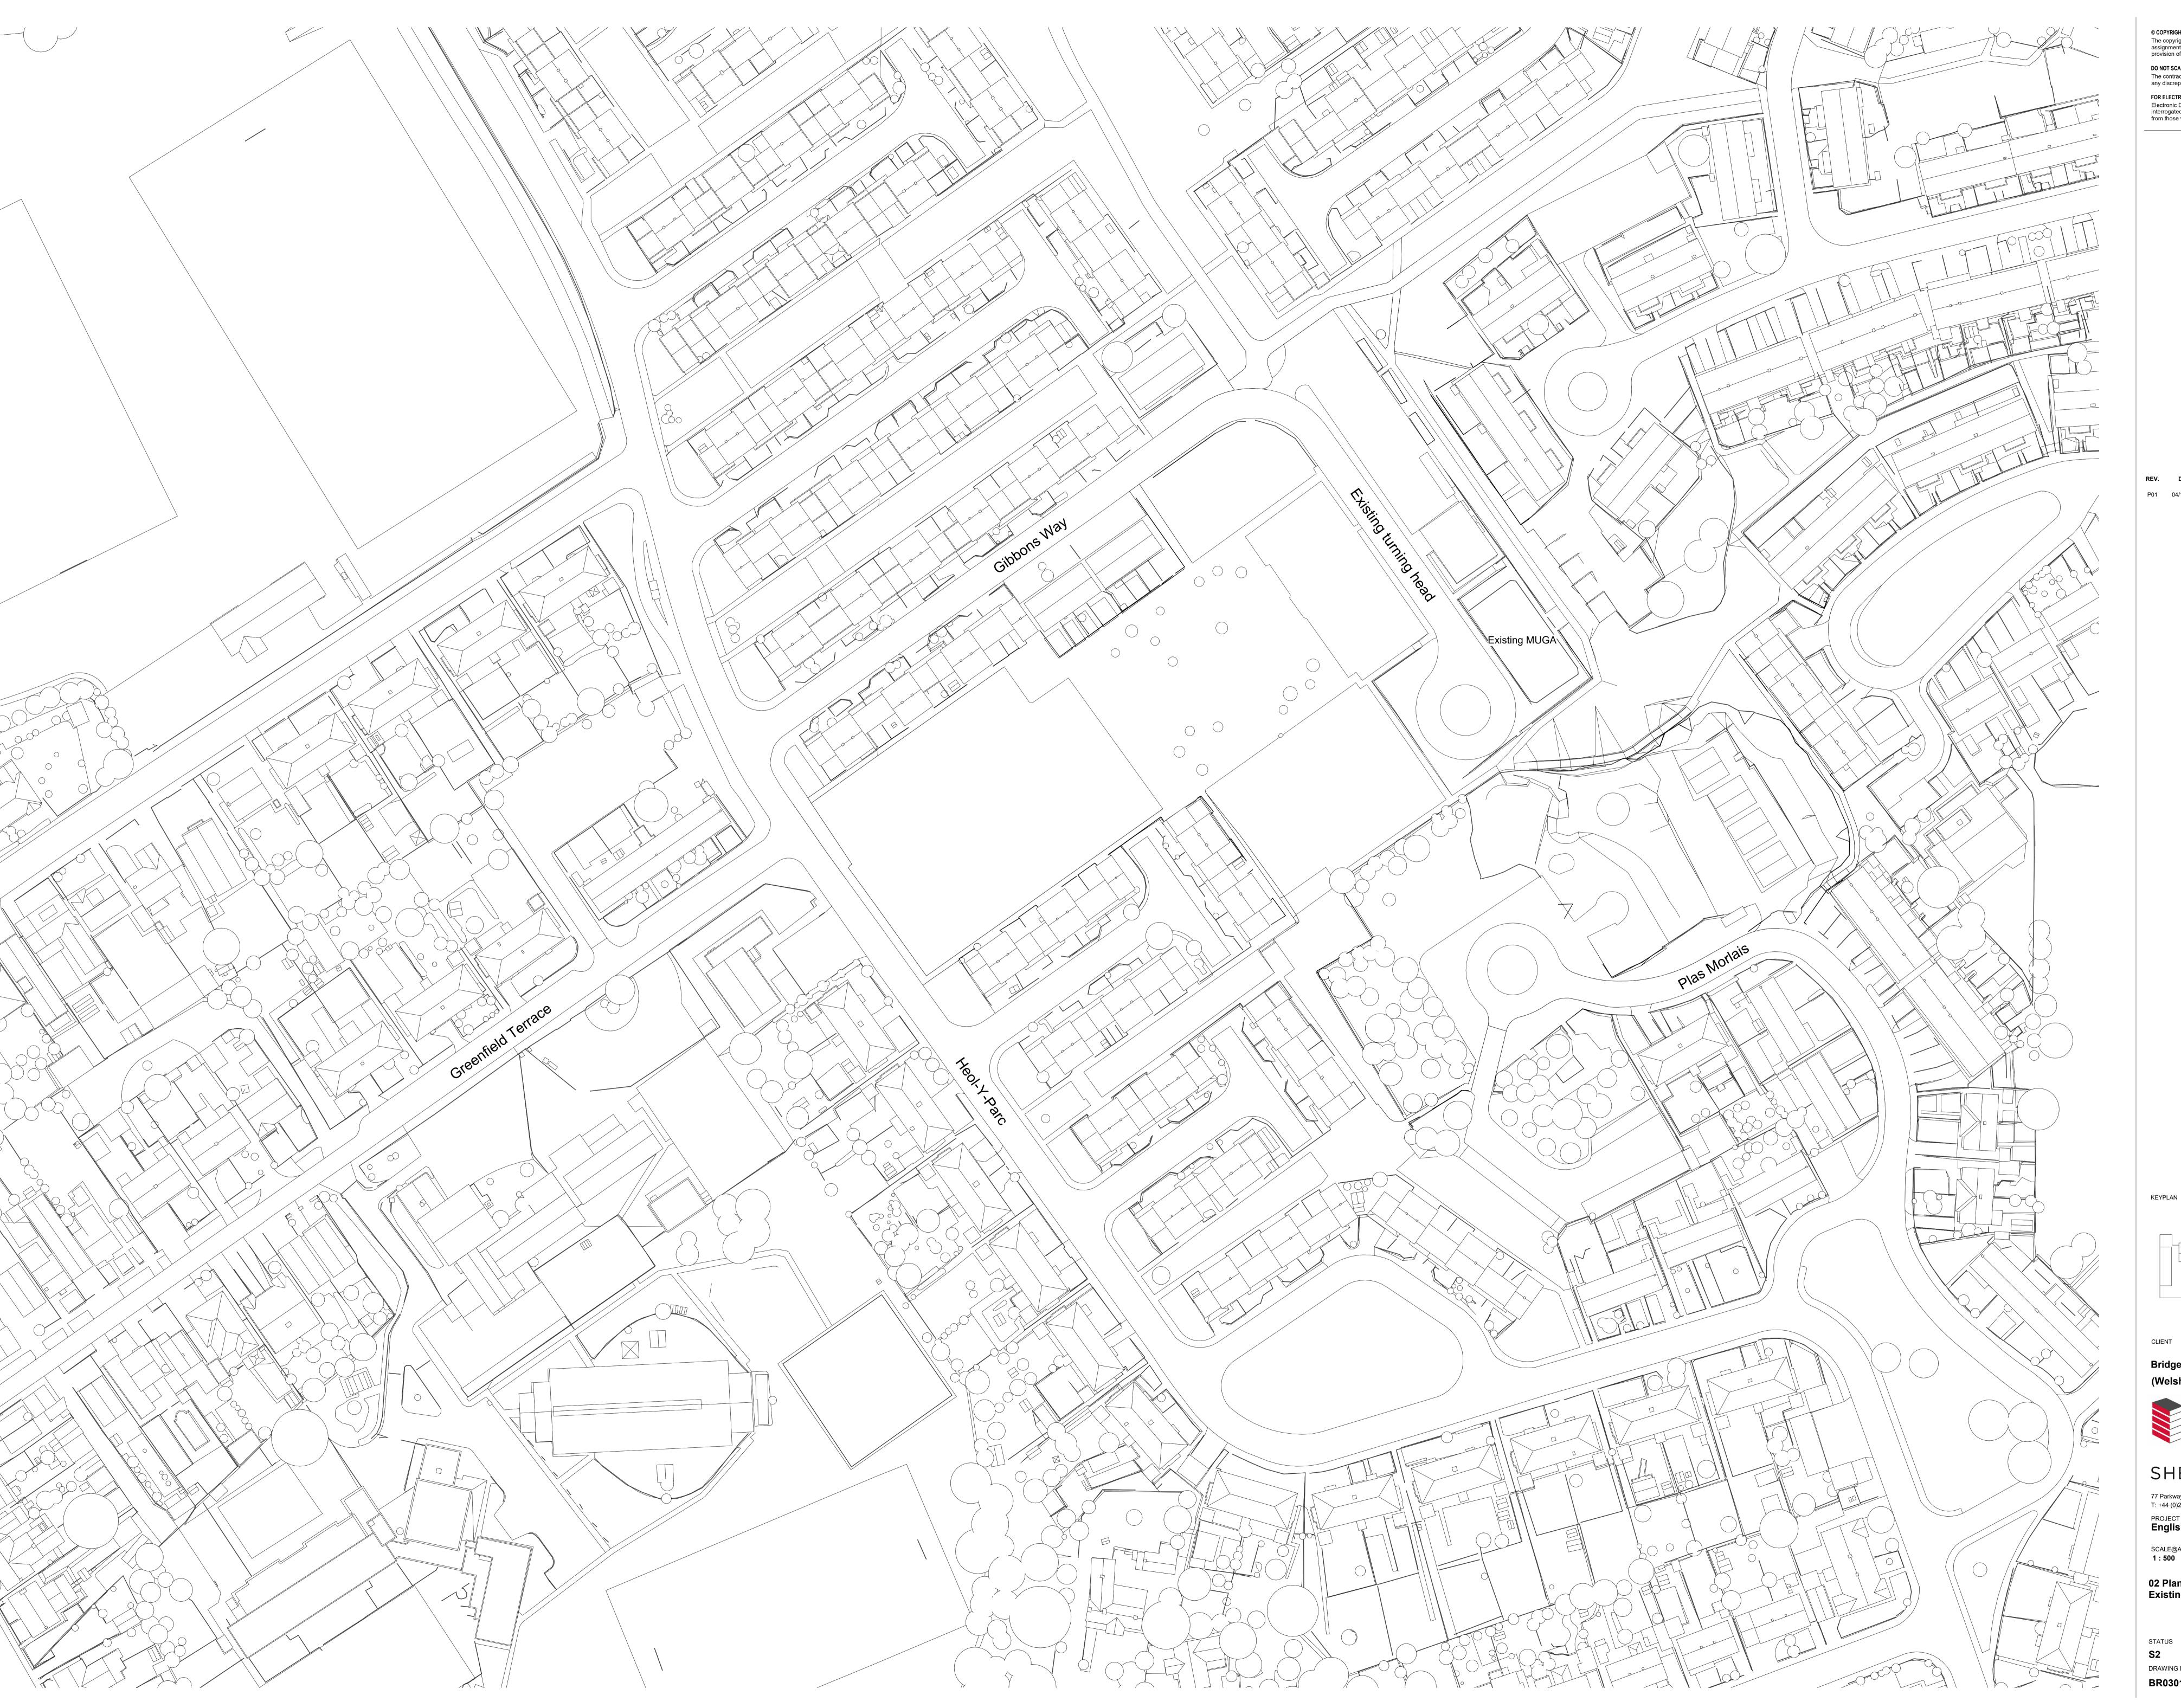

P01 04/10/2023 Issued for PAC

rand County Baraugh Council

Bridgend County Borough Council
(Welsh Educational Partnership Company)

## SHEPPARD ROBSON

77 Parkway Camden Town London NW1 7PU T: +44 (0)20 7504 1700 E: enquiries@sheppardrobson.com

PROJECT
English Medium School (Marlas Site)

SCALE@A0 DATE ORIGINATOR CHECKED AUTHORISED

1:500 04/10/2023 JM RLS LB

02 Planning Existing Site Plan

STATUS PURPOSE FOR ISSUE

S2 For Planning

DRAWING NO.

R