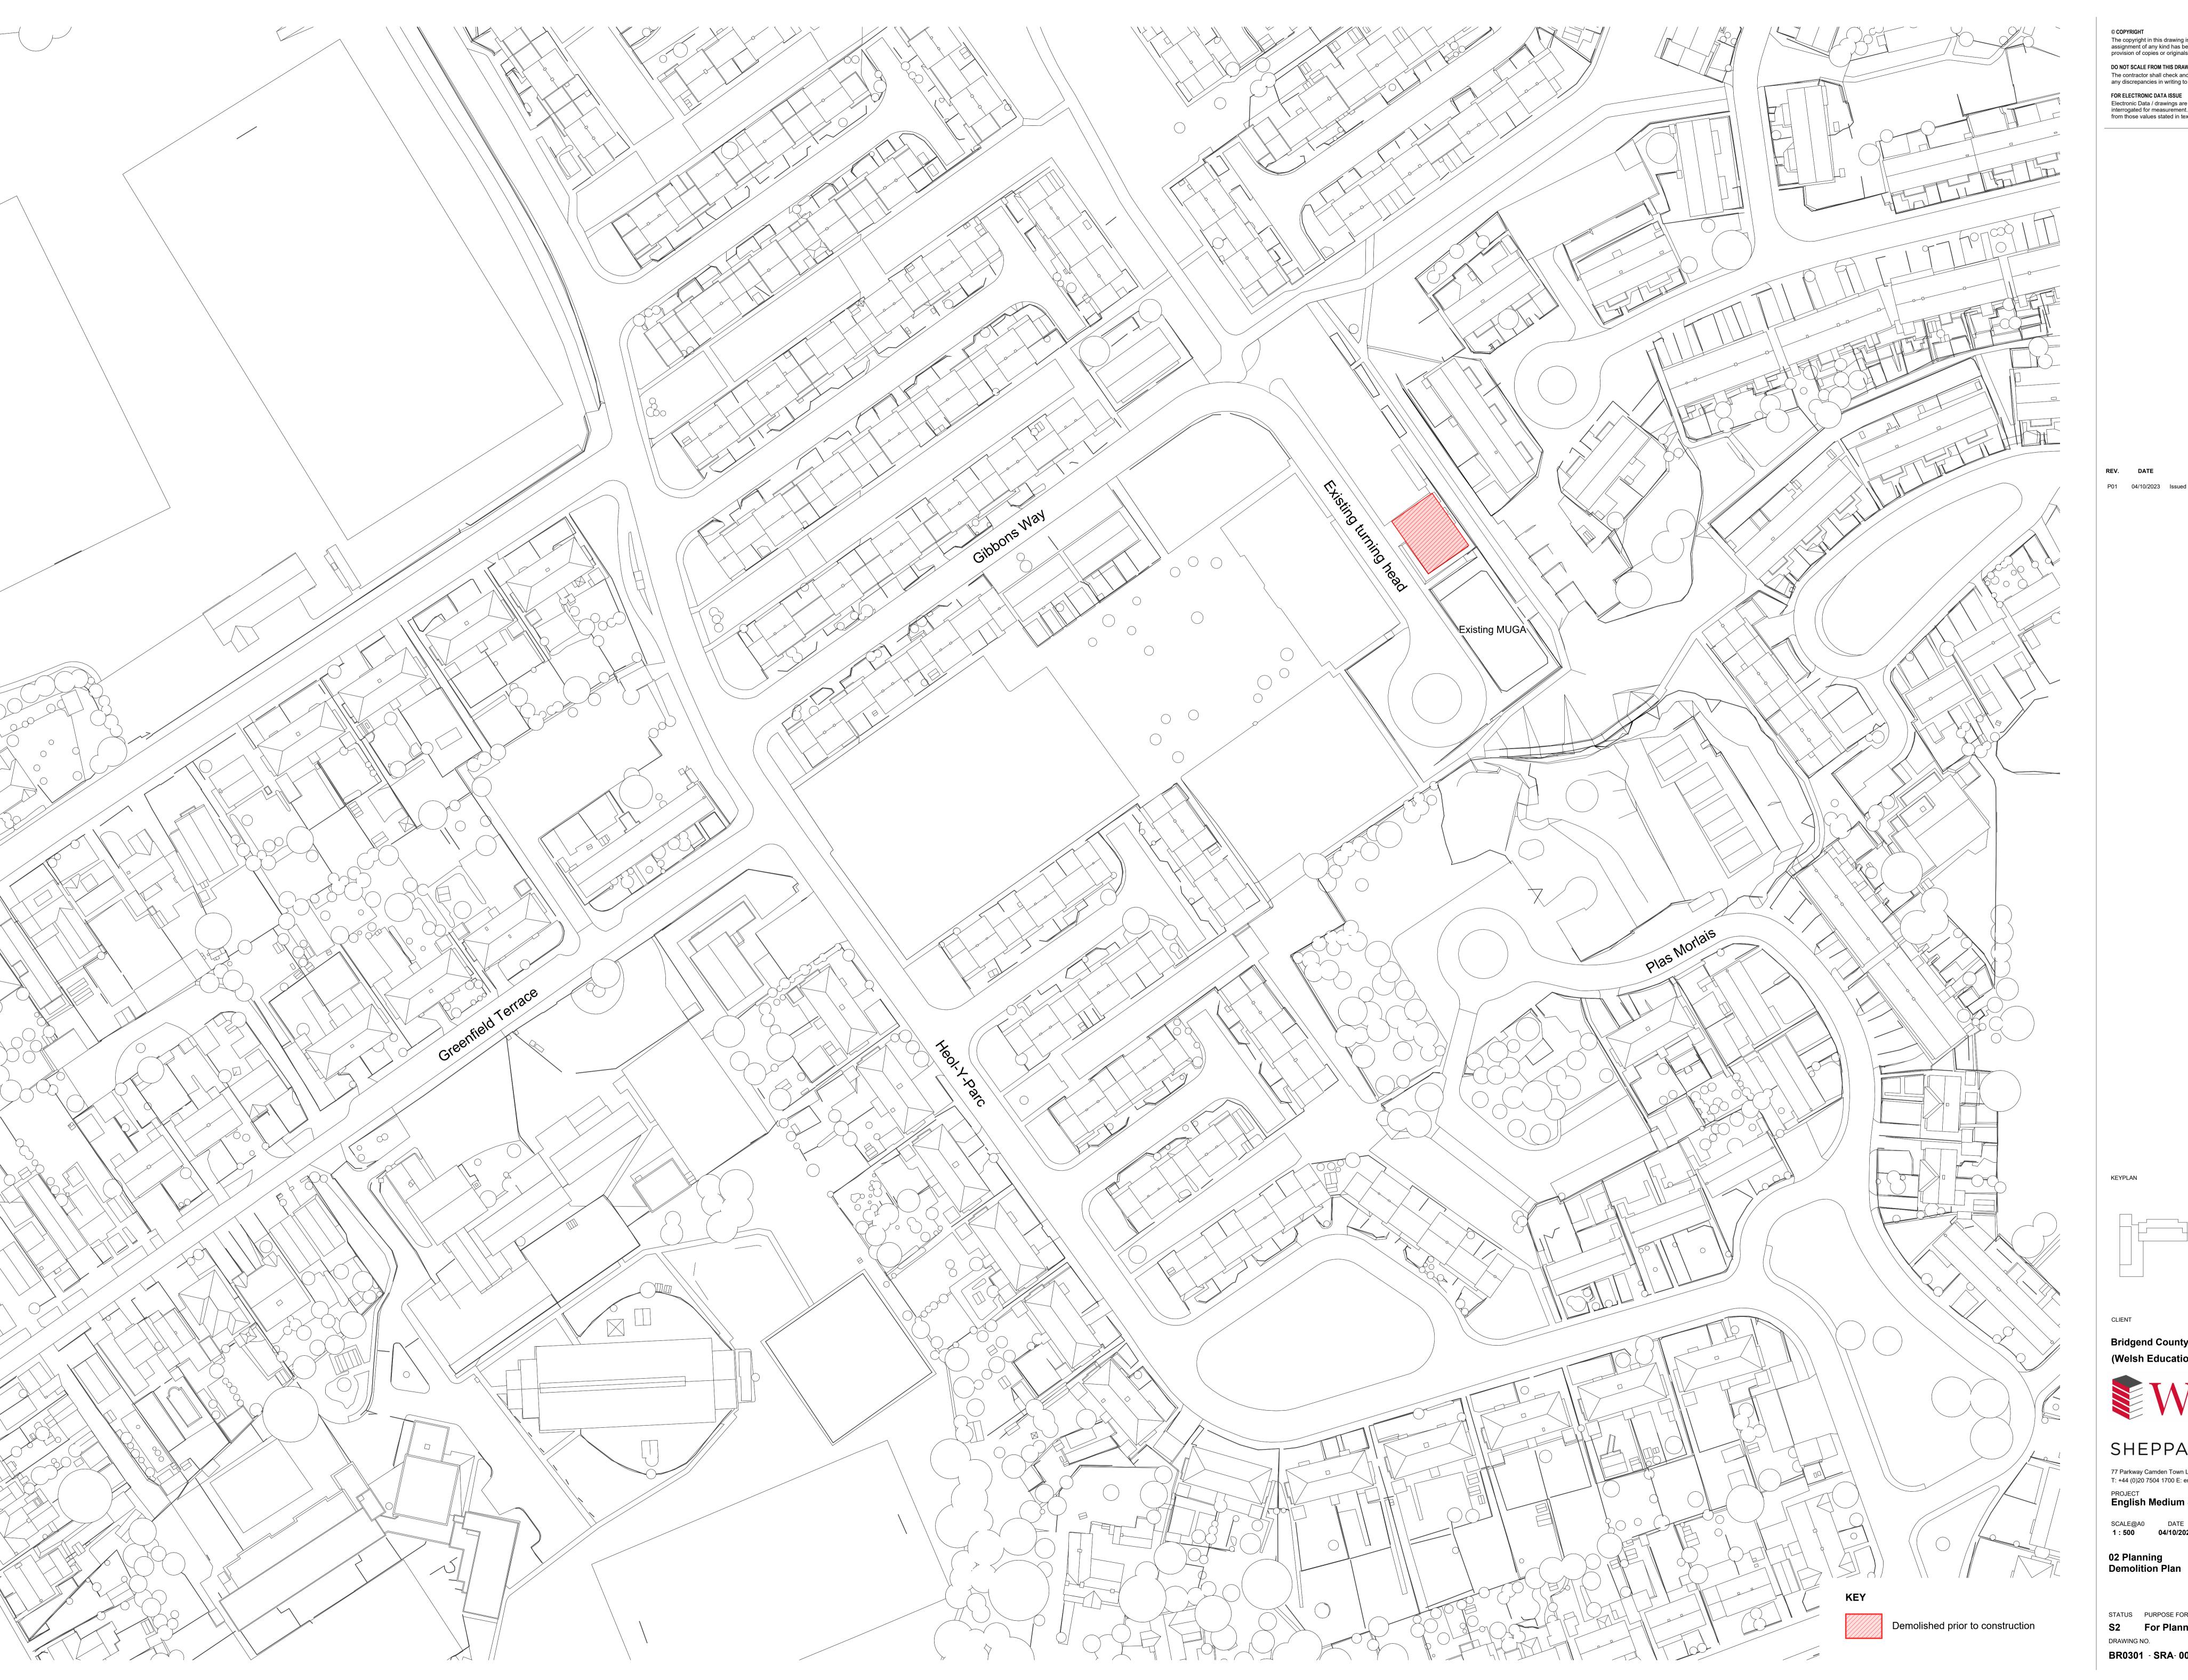

P01 04/10/2023 Issued for PAC

**Bridgend County Borough Council** (Welsh Educational Partnership Company)

## SHEPPARD ROBSON

77 Parkway Camden Town London NW1 7PU T: +44 (0)20 7504 1700 E: enquiries@sheppardrobson.com

PROJECT
English Medium School (Marlas Site)

SCALE@A0 DATE ORIGINATOR CHECKED AUTHORISED
1:500 04/10/2023 JM RLS LB

STATUS PURPOSE FOR ISSUE S2 For Planning

BR0301 - SRA- 00 - XX- DR - A - 02002 P01