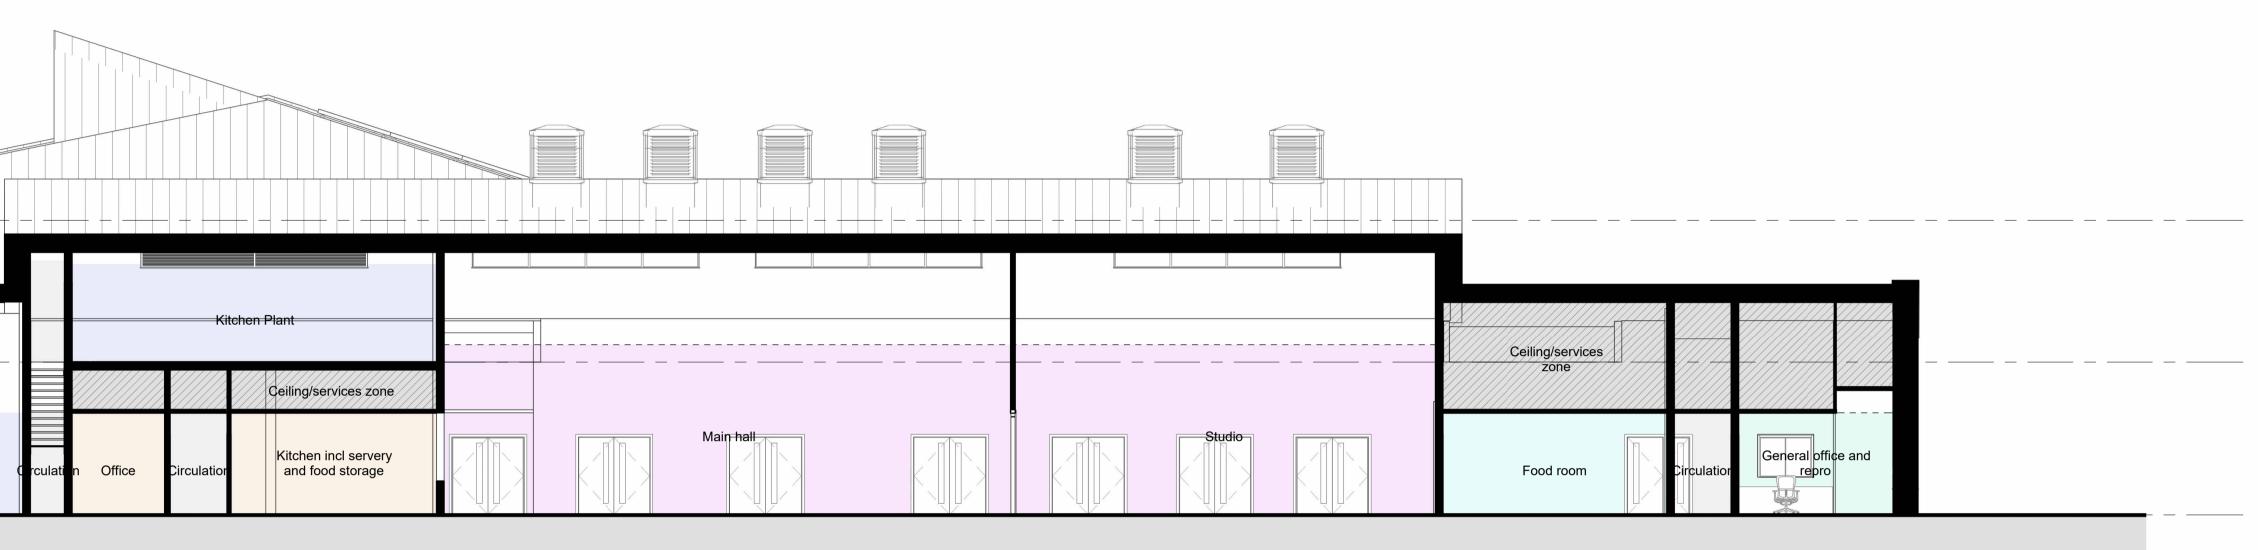

## +31.50 m AOD **3** Section CC 02300 1 : 100

|         |             | Ceilir //services                |
|---------|-------------|----------------------------------|
| Juniors | Juniors     | Juniors<br>Circulation<br>Cloaks |
|         | Circulation | Ceiling/services<br>zone         |

| Circulation                 |
|-----------------------------|
| Halls and learning Resource |
| Halls and learning resource |
| Infants                     |
| Juniors                     |
| Kitchen                     |
| Library / Street            |
| Learning resource area      |
| Learning Resource Area      |
| Lift                        |
| Nursery                     |
| Plant                       |
| Reception                   |
| Staff and Admin             |
| Staff and admin             |
| Stairs                      |
| Toilets and changing        |
|                             |