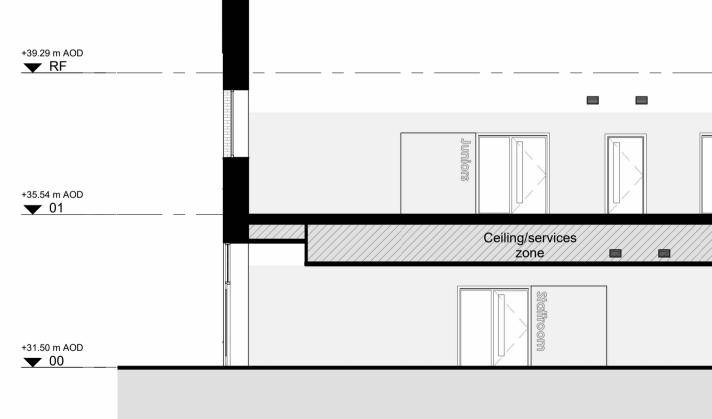

## **4 Section BB** 02300 1 : 100

| +39.29 m AOD         | <br>                                 |               |            |
|----------------------|--------------------------------------|---------------|------------|
|                      |                                      |               |            |
| +35.54 m AOD<br>▼ 01 | <br>Ceiling/services<br>zo <u>ne</u> |               |            |
|                      |                                      |               |            |
| +31.50 m AOD         | LN office/ meetir<br>room            | n LV switchro | Plant room |
|                      |                                      |               |            |

|         |             | Ceilir //services                |
|---------|-------------|----------------------------------|
| Juniors | Juniors     | Juniors<br>Circulation<br>Cloaks |
|         | Circulation | Ceiling/services<br>zone         |