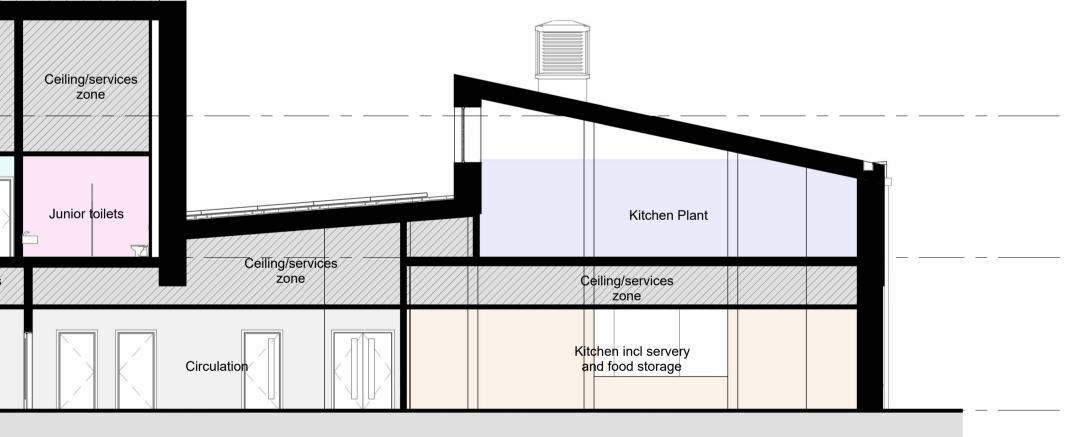

## +31.50 m AOD **3** Section CC 02300 1 : 100

|         |             | Ceilir //services                |
|---------|-------------|----------------------------------|
| Juniors | Juniors     | Juniors<br>Circulation<br>Cloaks |
|         | Circulation | Ceiling/services<br>zone         |

| Circulation                 |
|-----------------------------|
| Halls and learning Resource |
| Halls and learning resource |
| Infants                     |
| Juniors                     |
| Kitchen                     |
| Library / Street            |
| Learning resource area      |
| Learning Resource Area      |
| Lift                        |
| Nursery                     |
| Plant                       |
| Reception                   |
| Staff and Admin             |
| Staff and admin             |
| Stairs                      |
| Toilets and changing        |
|                             |