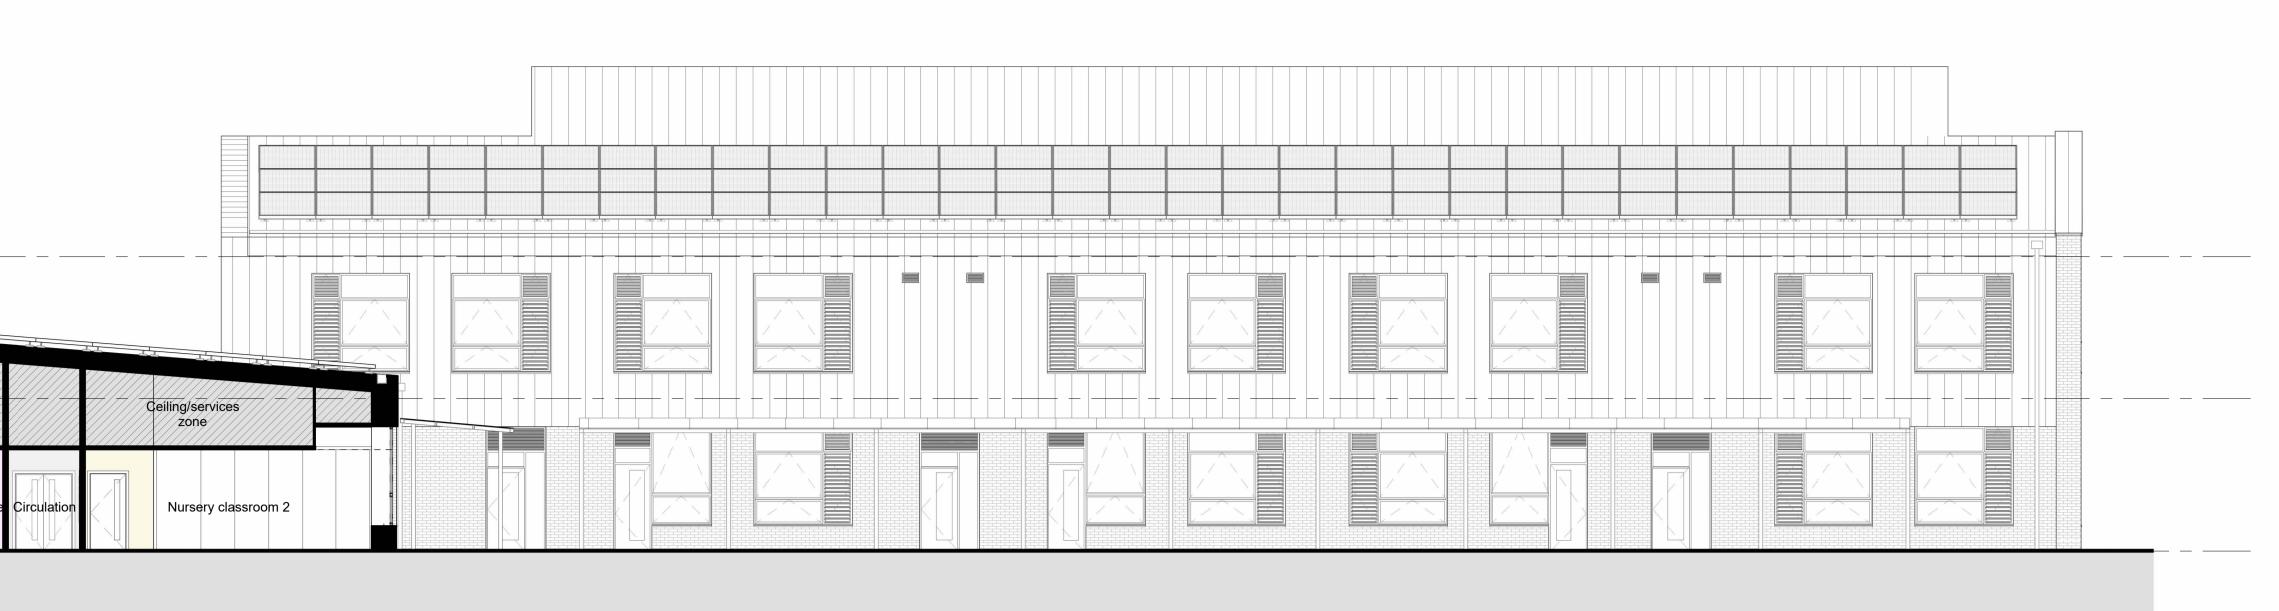

|         |             | Ceilir //services                |
|---------|-------------|----------------------------------|
| Juniors | Juniors     | Juniors<br>Circulation<br>Cloaks |
|         | Circulation | Ceiling/services<br>zone         |

| Circulation                 |
|-----------------------------|
| Halls and learning Resource |
| Halls and learning resource |
| Infants                     |
| Juniors                     |
| Kitchen                     |
| Library / Street            |
| Learning resource area      |
| Learning Resource Area      |
| Lift                        |
| Nursery                     |
| Plant                       |
| Reception                   |
| Staff and Admin             |
| Staff and admin             |
| Stairs                      |
| Toilets and changing        |
|                             |