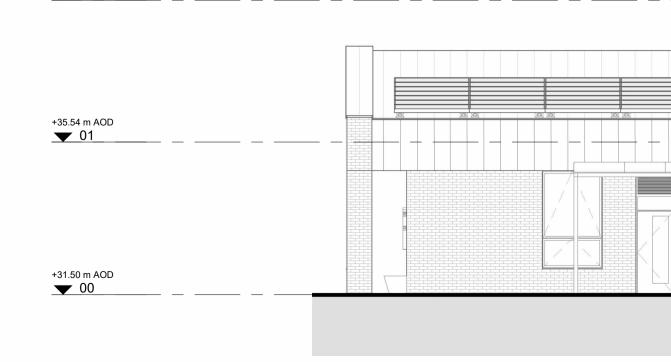

## +31.50 m AOD **3** Section CC 02300 1 : 100

## **4 Section BB** 02300 1 : 100

| +39.29 m AOD         | <br>                                 |               |            |
|----------------------|--------------------------------------|---------------|------------|
|                      |                                      |               |            |
| +35.54 m AOD<br>▼ 01 | <br>Ceiling/services<br>zo <u>ne</u> |               |            |
|                      |                                      |               |            |
| +31.50 m AOD         | LN office/ meetir<br>room            | n LV switchro | Plant room |
|                      |                                      |               |            |