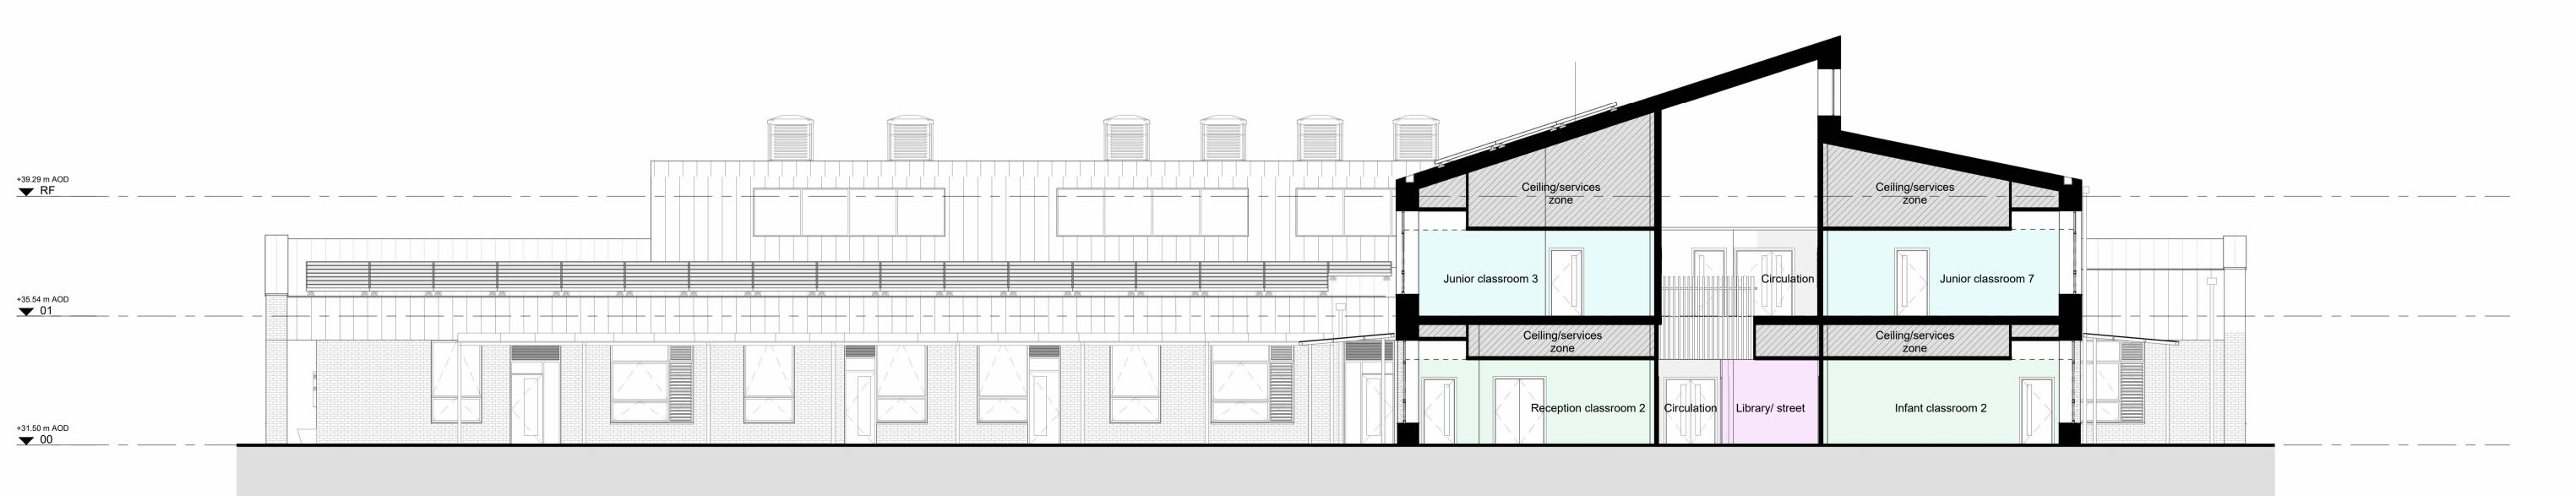

## **4 Section BB** 02300 1 : 100

| +39.29 m AOD         | <br>                                 |               |            |
|----------------------|--------------------------------------|---------------|------------|
|                      |                                      |               |            |
| +35.54 m AOD<br>▼ 01 | <br>Ceiling/services<br>zo <u>ne</u> |               |            |
|                      |                                      |               |            |
| +31.50 m AOD         | LN office/ meetir<br>room            | n LV switchro | Plant room |
|                      |                                      |               |            |

|         |             | Ceilir //services                |
|---------|-------------|----------------------------------|
| Juniors | Juniors     | Juniors<br>Circulation<br>Cloaks |
|         | Circulation | Ceiling/services<br>zone         |

| Circulation                 |
|-----------------------------|
| Halls and learning Resource |
| Halls and learning resource |
| Infants                     |
| Juniors                     |
| Kitchen                     |
| Library / Street            |
| Learning resource area      |
| Learning Resource Area      |
| Lift                        |
| Nursery                     |
| Plant                       |
| Reception                   |
| Staff and Admin             |
| Staff and admin             |
| Stairs                      |
| Toilets and changing        |
|                             |