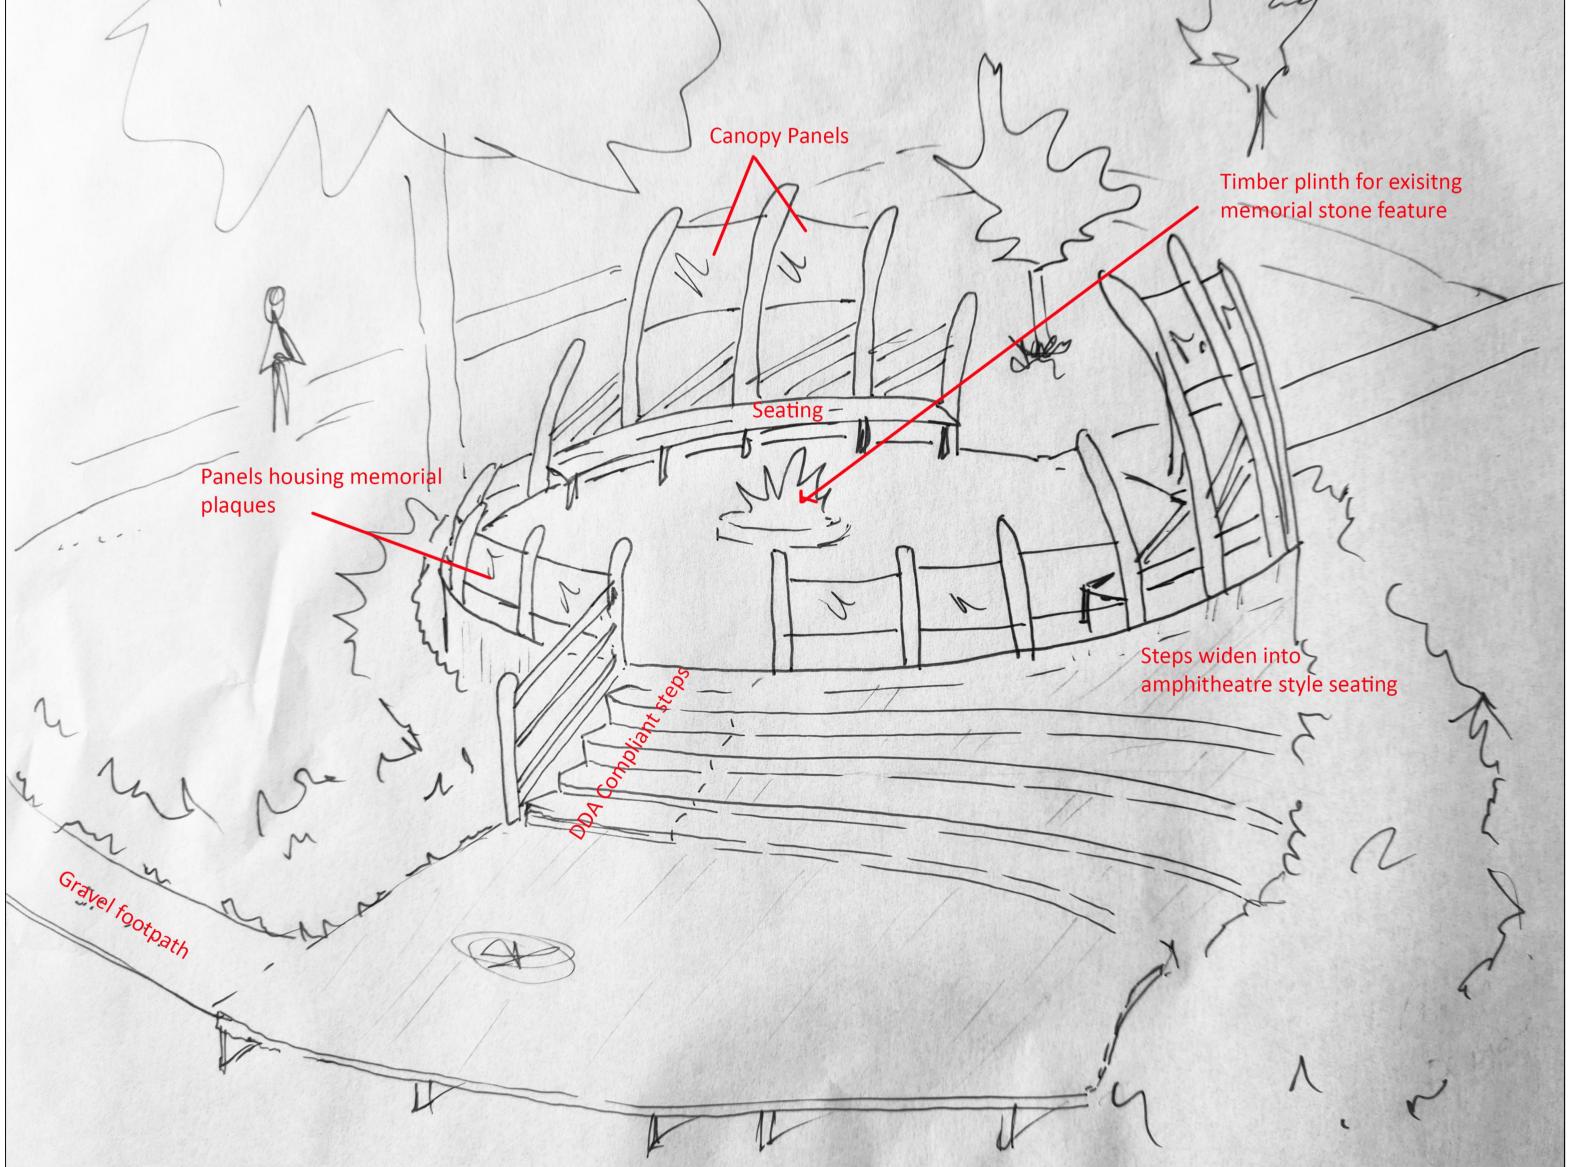

## **Memorial Garden Partsite** Sketch Information

Planning (PAC)

July 2023

Section D

30 St. Georges Square | Worcester | WR1 1HX | 01905 947 558 hello@zebralandscapes.co.uk

Zebra Landscape Architects Limited is registered in England and Wales. Registered number: 11068394. Registered Office: 30 St Georges Square, Worcester, WR1 1HX.