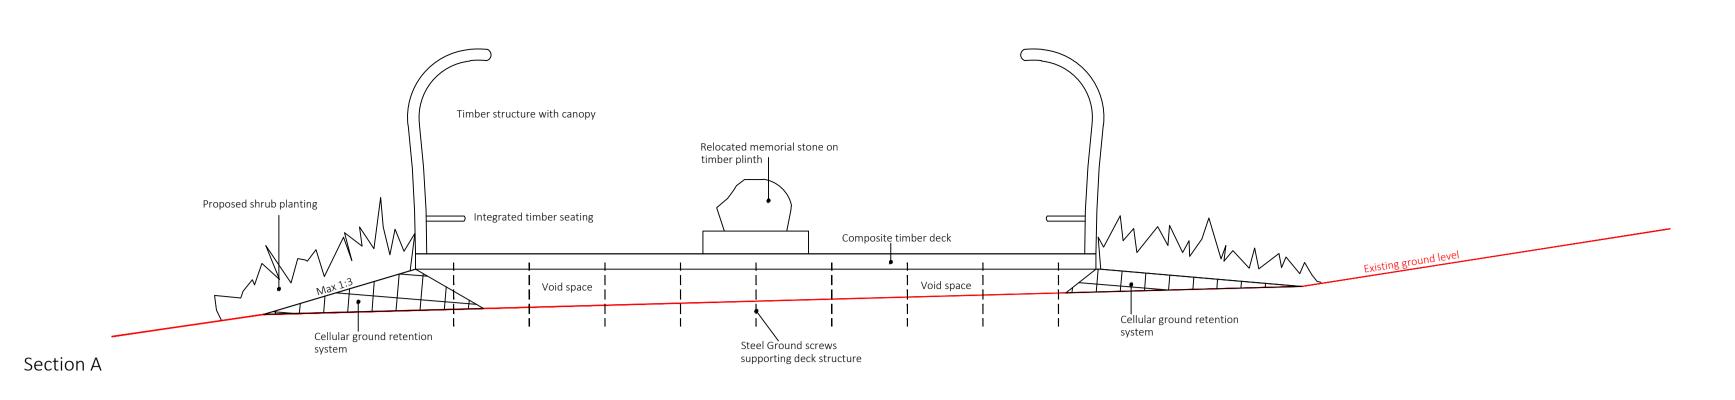

## **WILLMOTT DIXON**

ZLA\_1302

**GPOF** 

L-304

## **Memorial Garden Partsite** Sketch Information

Planning (PAC)

July 2023







Section D





30 St. Georges Square | Worcester | WR1 1HX | 01905 947 558 hello@zebralandscapes.co.uk

Zebra Landscape Architects Limited is registered in England and Wales. Registered number: 11068394. Registered Office: 30 St Georges Square, Worcester, WR1 1HX.

Copyright is reserved by Zebra Landscape Architects and the drawing is issued on the condition that it is not copied either wholly or in part without first obtaining written consent from them. Do not scale from this drawing, figured dimensions only to be used. All dimensions to be checked on site before commencement of any work, shop drawings or the ordering of materials. This drawing is to