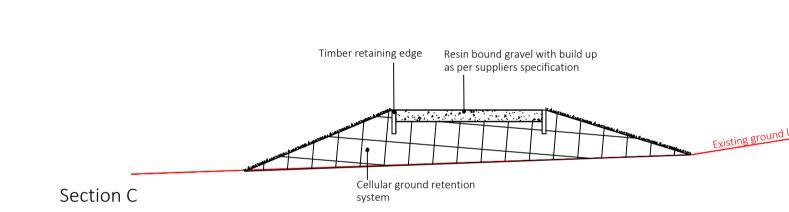

## **WILLMOTT DIXON**

ZLA\_1302

**GPOF** 

L-304

## **Memorial Garden Partsite** Sketch Information

Planning (PAC)

July 2023







Section D





30 St. Georges Square | Worcester | WR1 1HX | 01905 947 558 hello@zebralandscapes.co.uk

Zebra Landscape Architects Limited is registered in England and Wales. Registered number: 11068394. Registered Office: 30 St Georges Square, Worcester, WR1 1HX.

Copyright is reserved by Zebra Landscape Architects and the drawing is issued on the condition that it is not copied either wholly or in part without first obtaining written consent from them. Do not scale from this drawing, figured dimensions only to be used. All dimensions to be checked on site before commencement of any work, shop drawings or the ordering of materials. This drawing is to be read in conjunction with appropriate consultant engineers drawings, schedules, specification and manufacturer's information.