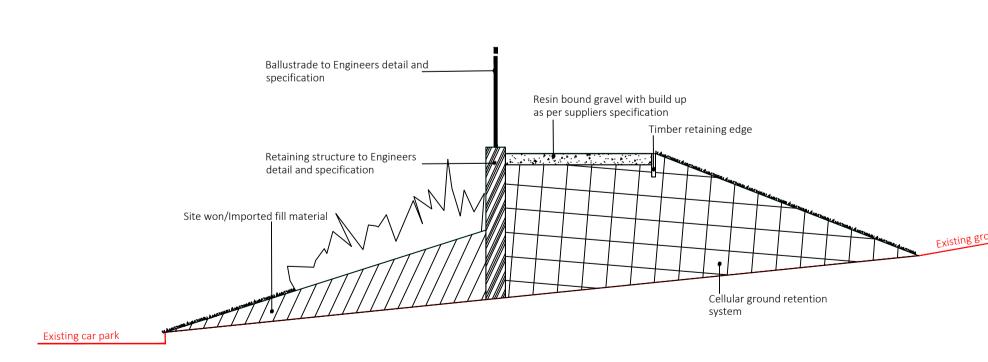

## **WILLMOTT DIXON**

ZLA\_1302

**GPOF** 

L-304

## **Memorial Garden Partsite** Sketch Information

Planning (PAC)

July 2023







Section D





30 St. Georges Square | Worcester | WR1 1HX | 01905 947 558 hello@zebralandscapes.co.uk

Zebra Landscape Architects Limited is registered in England and Wales. Registered number: 11068394. Registered Office: 30 St Georges Square, Worcester, WR1 1HX.

Copyright is reserved by Zebra Landscape Architects and the drawing is issued on the condition that it is not copied either wholly or in part without first obtaining written consent from them. Do not scale from this drawing, figured dimensions only to be used. All dimensions to be checked on site before commencement of any work, shop drawings or the ordering of materials. This drawing is to be read in conjunction with appropriate consultant engineers drawings, schedules, specification and manufacturer's information.