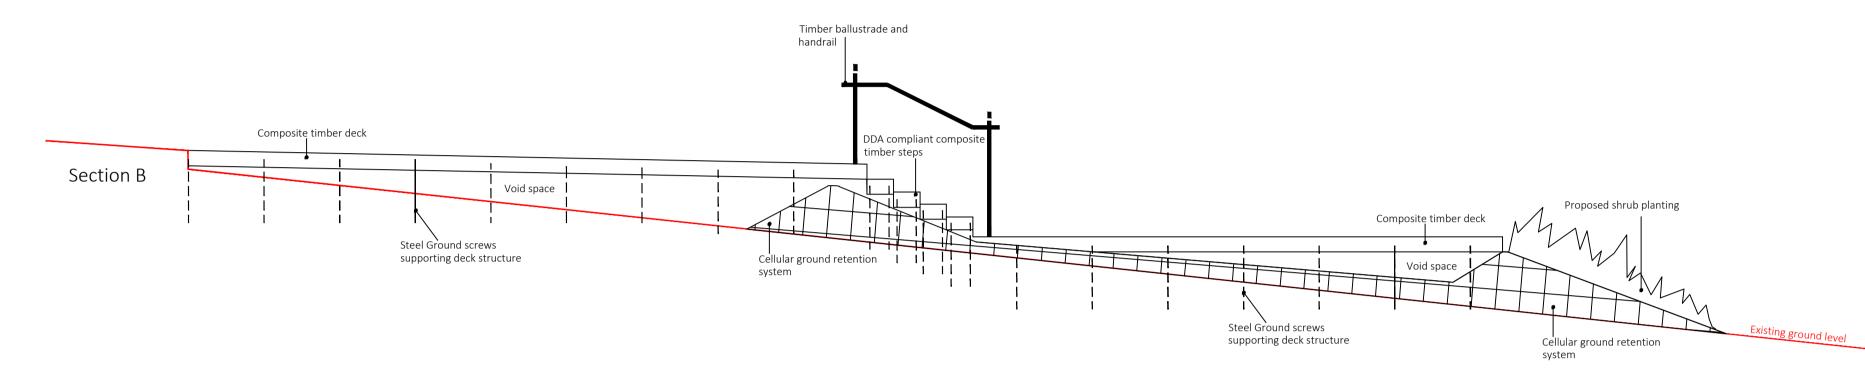

## **WILLMOTT DIXON**

ZLA\_1302

**GPOF** 

L-304

## **Memorial Garden Partsite** Sketch Information

Planning (PAC)

July 2023







Section D





30 St. Georges Square | Worcester | WR1 1HX | 01905 947 558 hello@zebralandscapes.co.uk

Zebra Landscape Architects Limited is registered in England and Wales. Registered number: 11068394. Registered Office: 30 St Georges Square, Worcester, WR1 1HX.

Copyright is reserved by Zebra Landscape Architects and the drawing is issued on the condition that it is not copied either wholly or in part without first obtaining written consent from them. Do not scale from this drawing, figured dimensions only to be used. All dimensions to be checked on site before commencement of any work, shop drawings or the ordering of materials. This drawing is to be read in conjunction with appropriate consultant engineers drawings, schedules, specification and manufacturer's information.