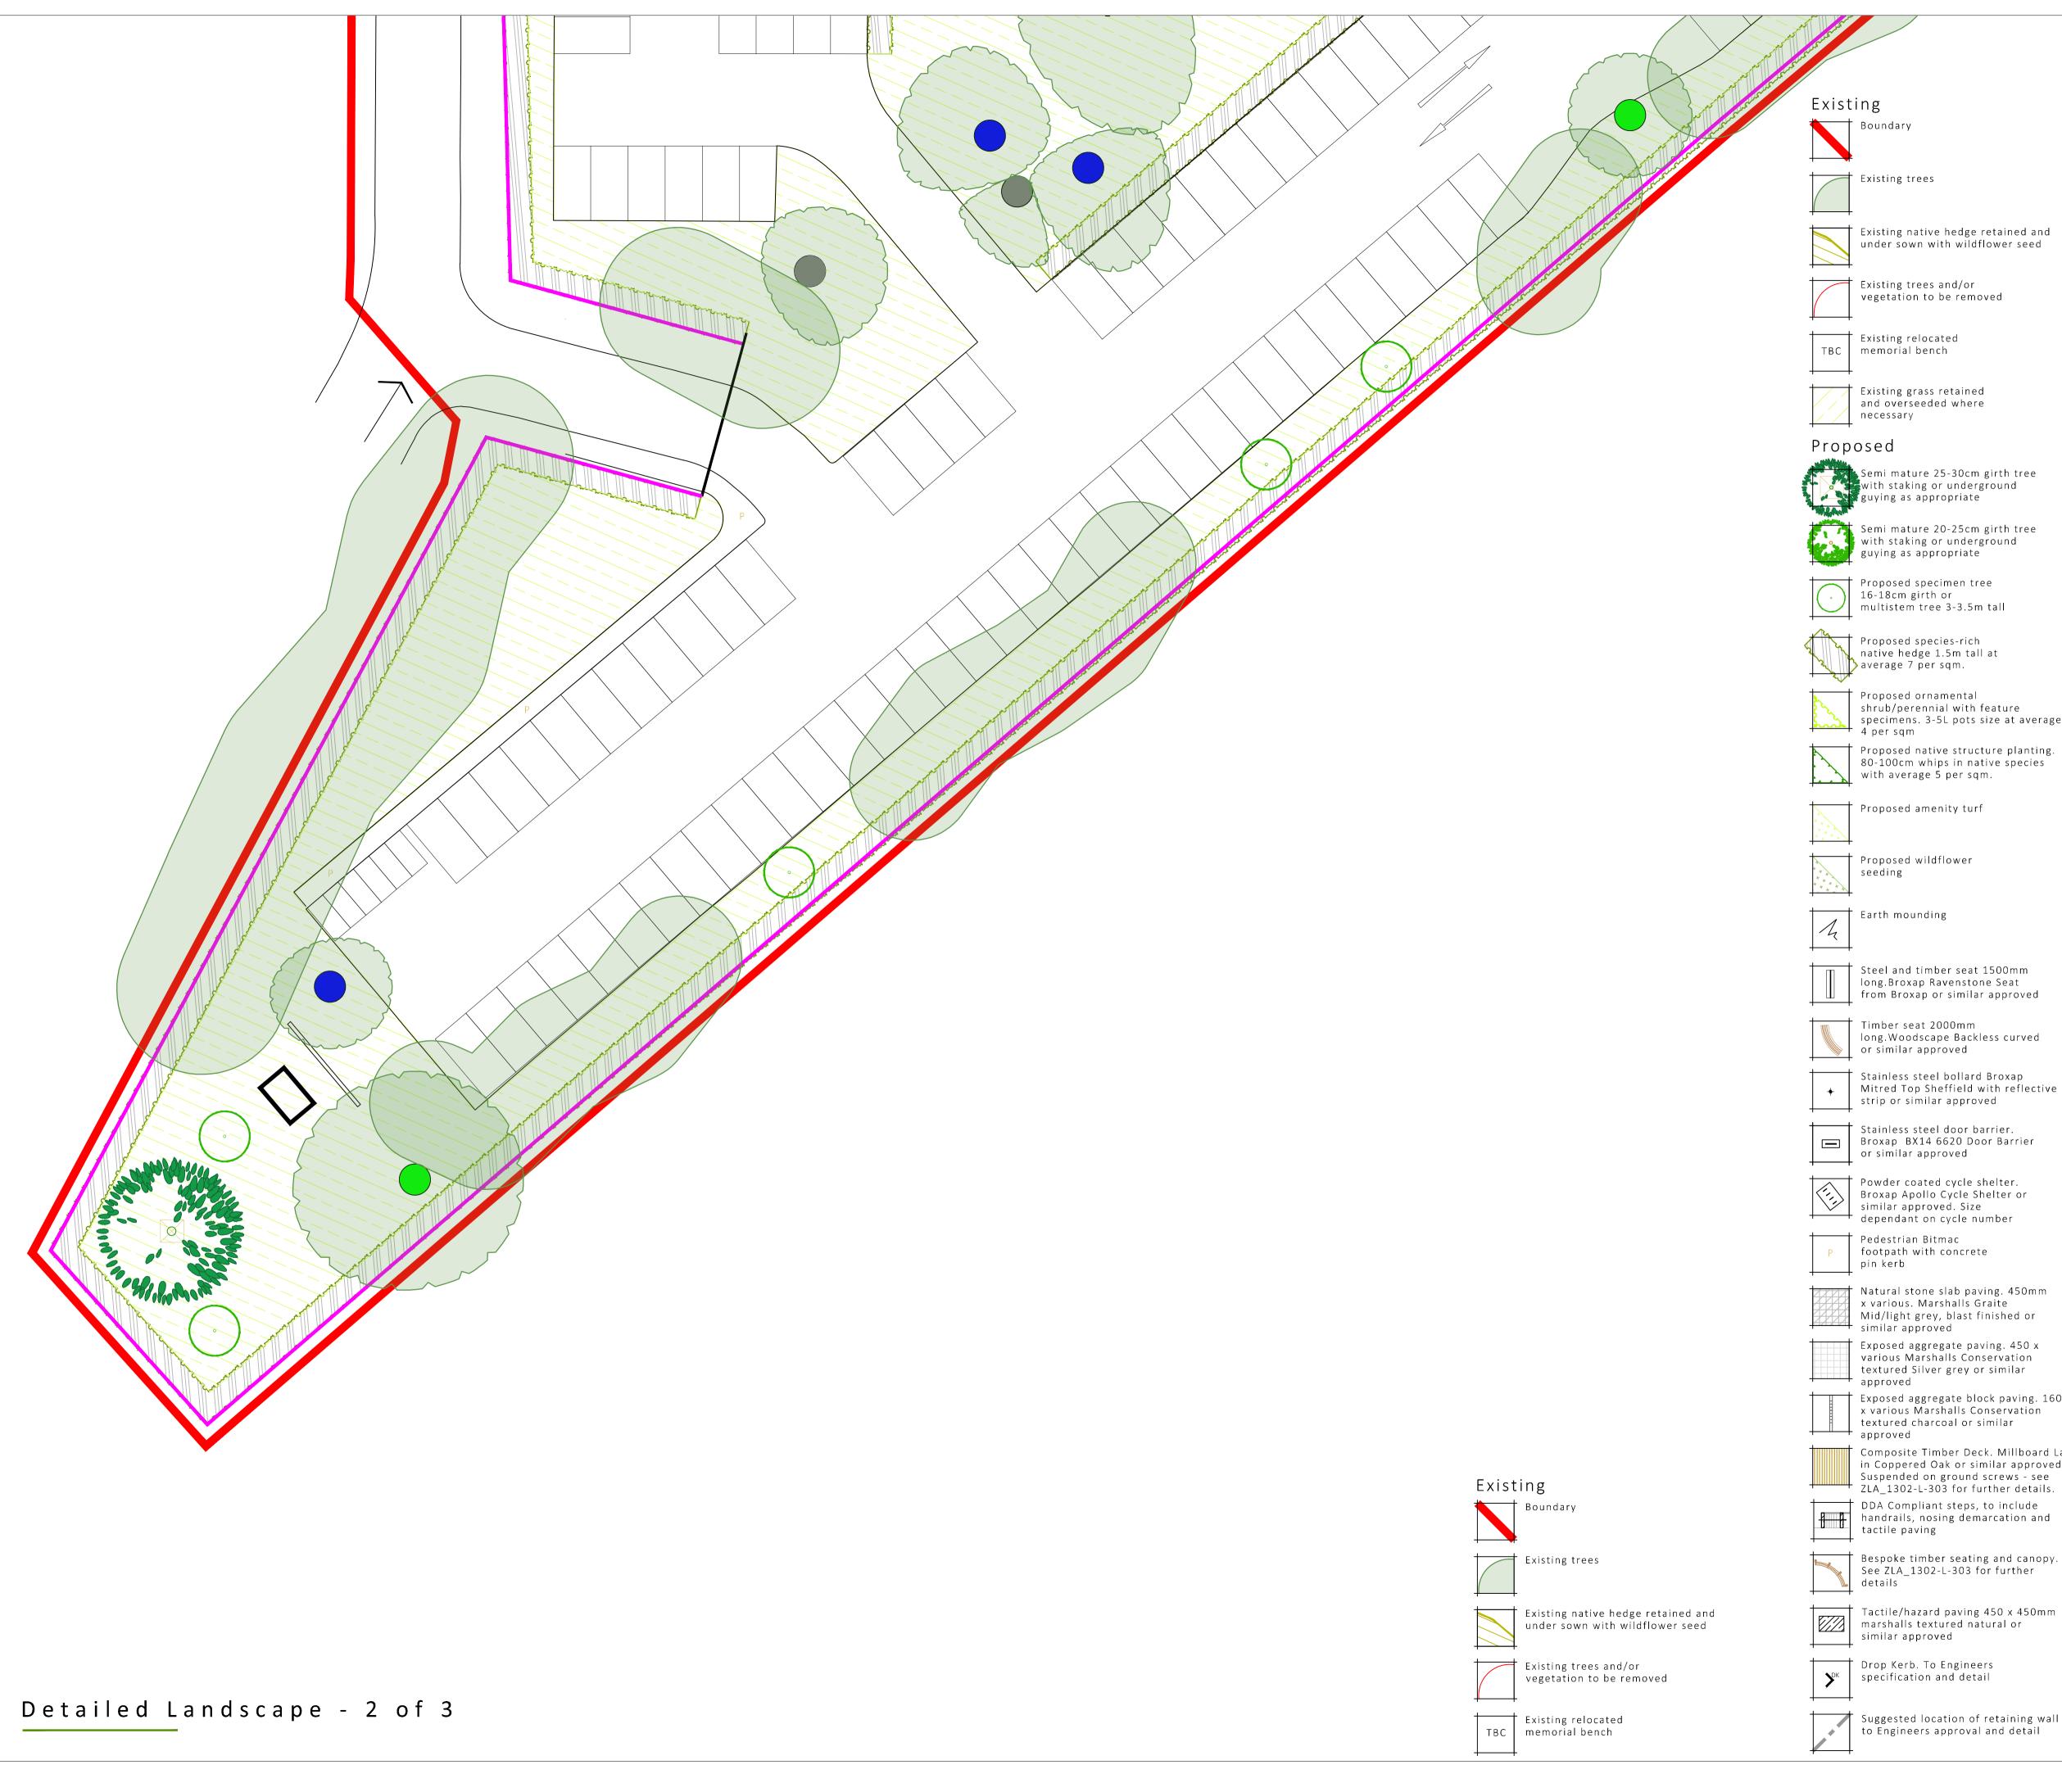

Existing native hedge retained and under sown with wildflower seed

vegetation to be removed

Existing grass retained and overseeded where

multistem tree 3-3.5m tall

native hedge 1.5m tall at average 7 per sqm.

Proposed ornamental shrub/perennial with feature specimens. 3-5L pots size at average

Proposed native structure planting. 80-100cm whips in native species with average 5 per sqm.

Proposed amenity turf

Proposed wildflower

Steel and timber seat 1500mm long.Broxap Ravenstone Seat from Broxap or similar approved

Timber seat 2000mm long.Woodscape Backless curved or similar approved

Stainless steel bollard Broxap Mitred Top Sheffield with reflective strip or similar approved

Stainless steel door barrier. Broxap BX14 6620 Door Barrier

**†** Powder coated cycle shelter. Broxap Apollo Cycle Shelter or similar approved. Size dependant on cycle number

x various. Marshalls Graite Mid/light grey, blast finished or Exposed aggregate paving. 450 x various Marshalls Conservation textured Silver grey or similar

Exposed aggregate block paving. 160 x various Marshalls Conservation textured charcoal or similar

Composite Timber Deck. Millboard Lasta Grip in Coppered Oak or similar approved. Suspended on ground screws - see ZLA\_1302-L-303 for further details. DDA Compliant steps, to include handrails, nosing demarcation and

> Bespoke timber seating and canopy. See ZLA\_1302-L-303 for further

Tactile/hazard paving 450 x 450mm marshalls textured natural or

Drop Kerb. To Engineers specification and detail

Suggested location of retaining wall to Engineers approval and detail