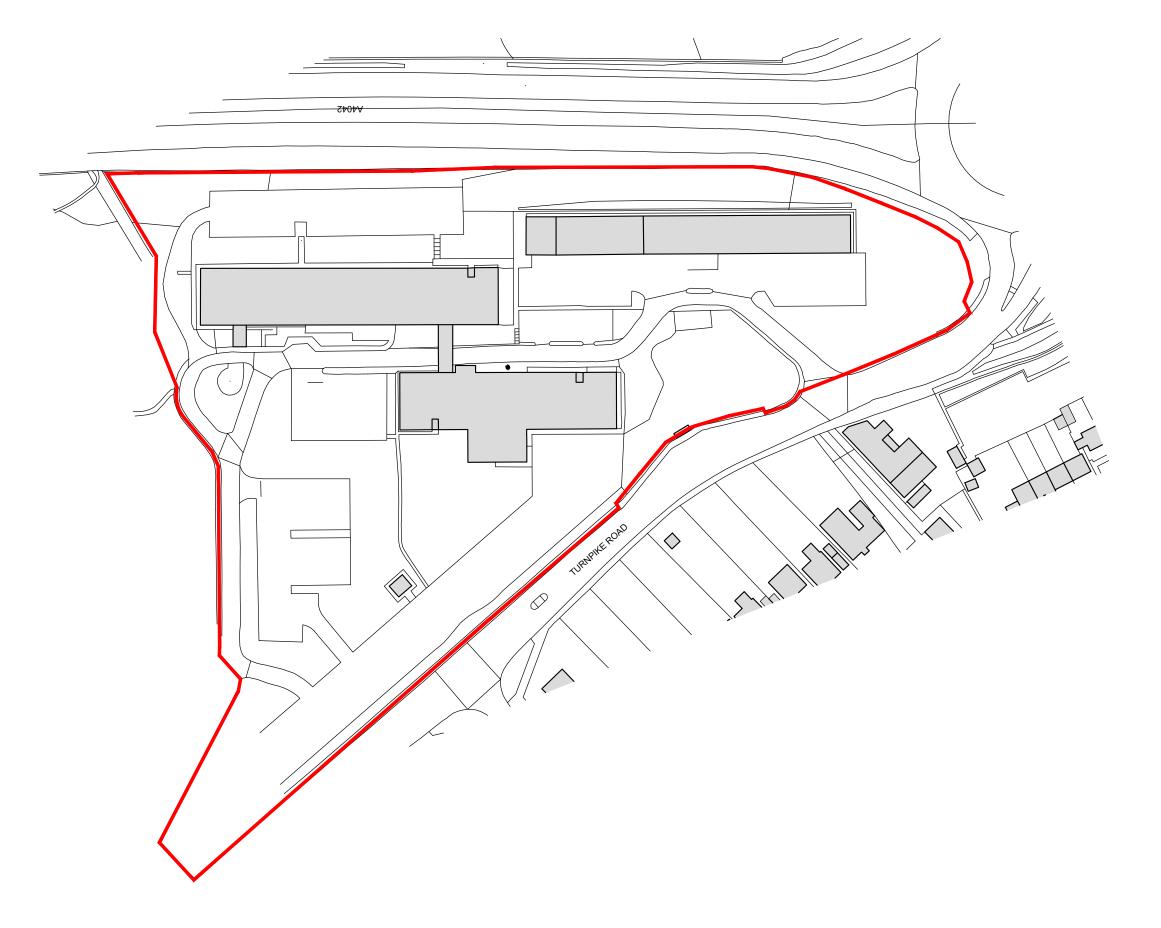

|                                                                                                                                                    |                                 | Client<br>Willmott Dixon Cons  |
|----------------------------------------------------------------------------------------------------------------------------------------------------|---------------------------------|--------------------------------|
|                                                                                                                                                    |                                 | Project<br>Gwent Police Opera  |
| 0 1.0 2.0 3.0 4.0 5.0 7.0m                                                                                                                         |                                 | Drawing Title<br>Location Plan |
| The copyright of this drawing is vested with Corstorphine & Wright Ltd and must not be copied or reproduced<br>without the consent of the company. | Rev. Description Date Drw. Chk. | Drawing Status PLANNING        |

## nstruction Corstorphine & Wright Warwick Studio Brook Hall, Brook Street, Warwick, CV34 4BL Other Studio Oraving No. GPOF-CWA-04-XX-DR-A-0200 Drawing No. EHC Sc A3 Scale Date 1:1250 28.04.2023