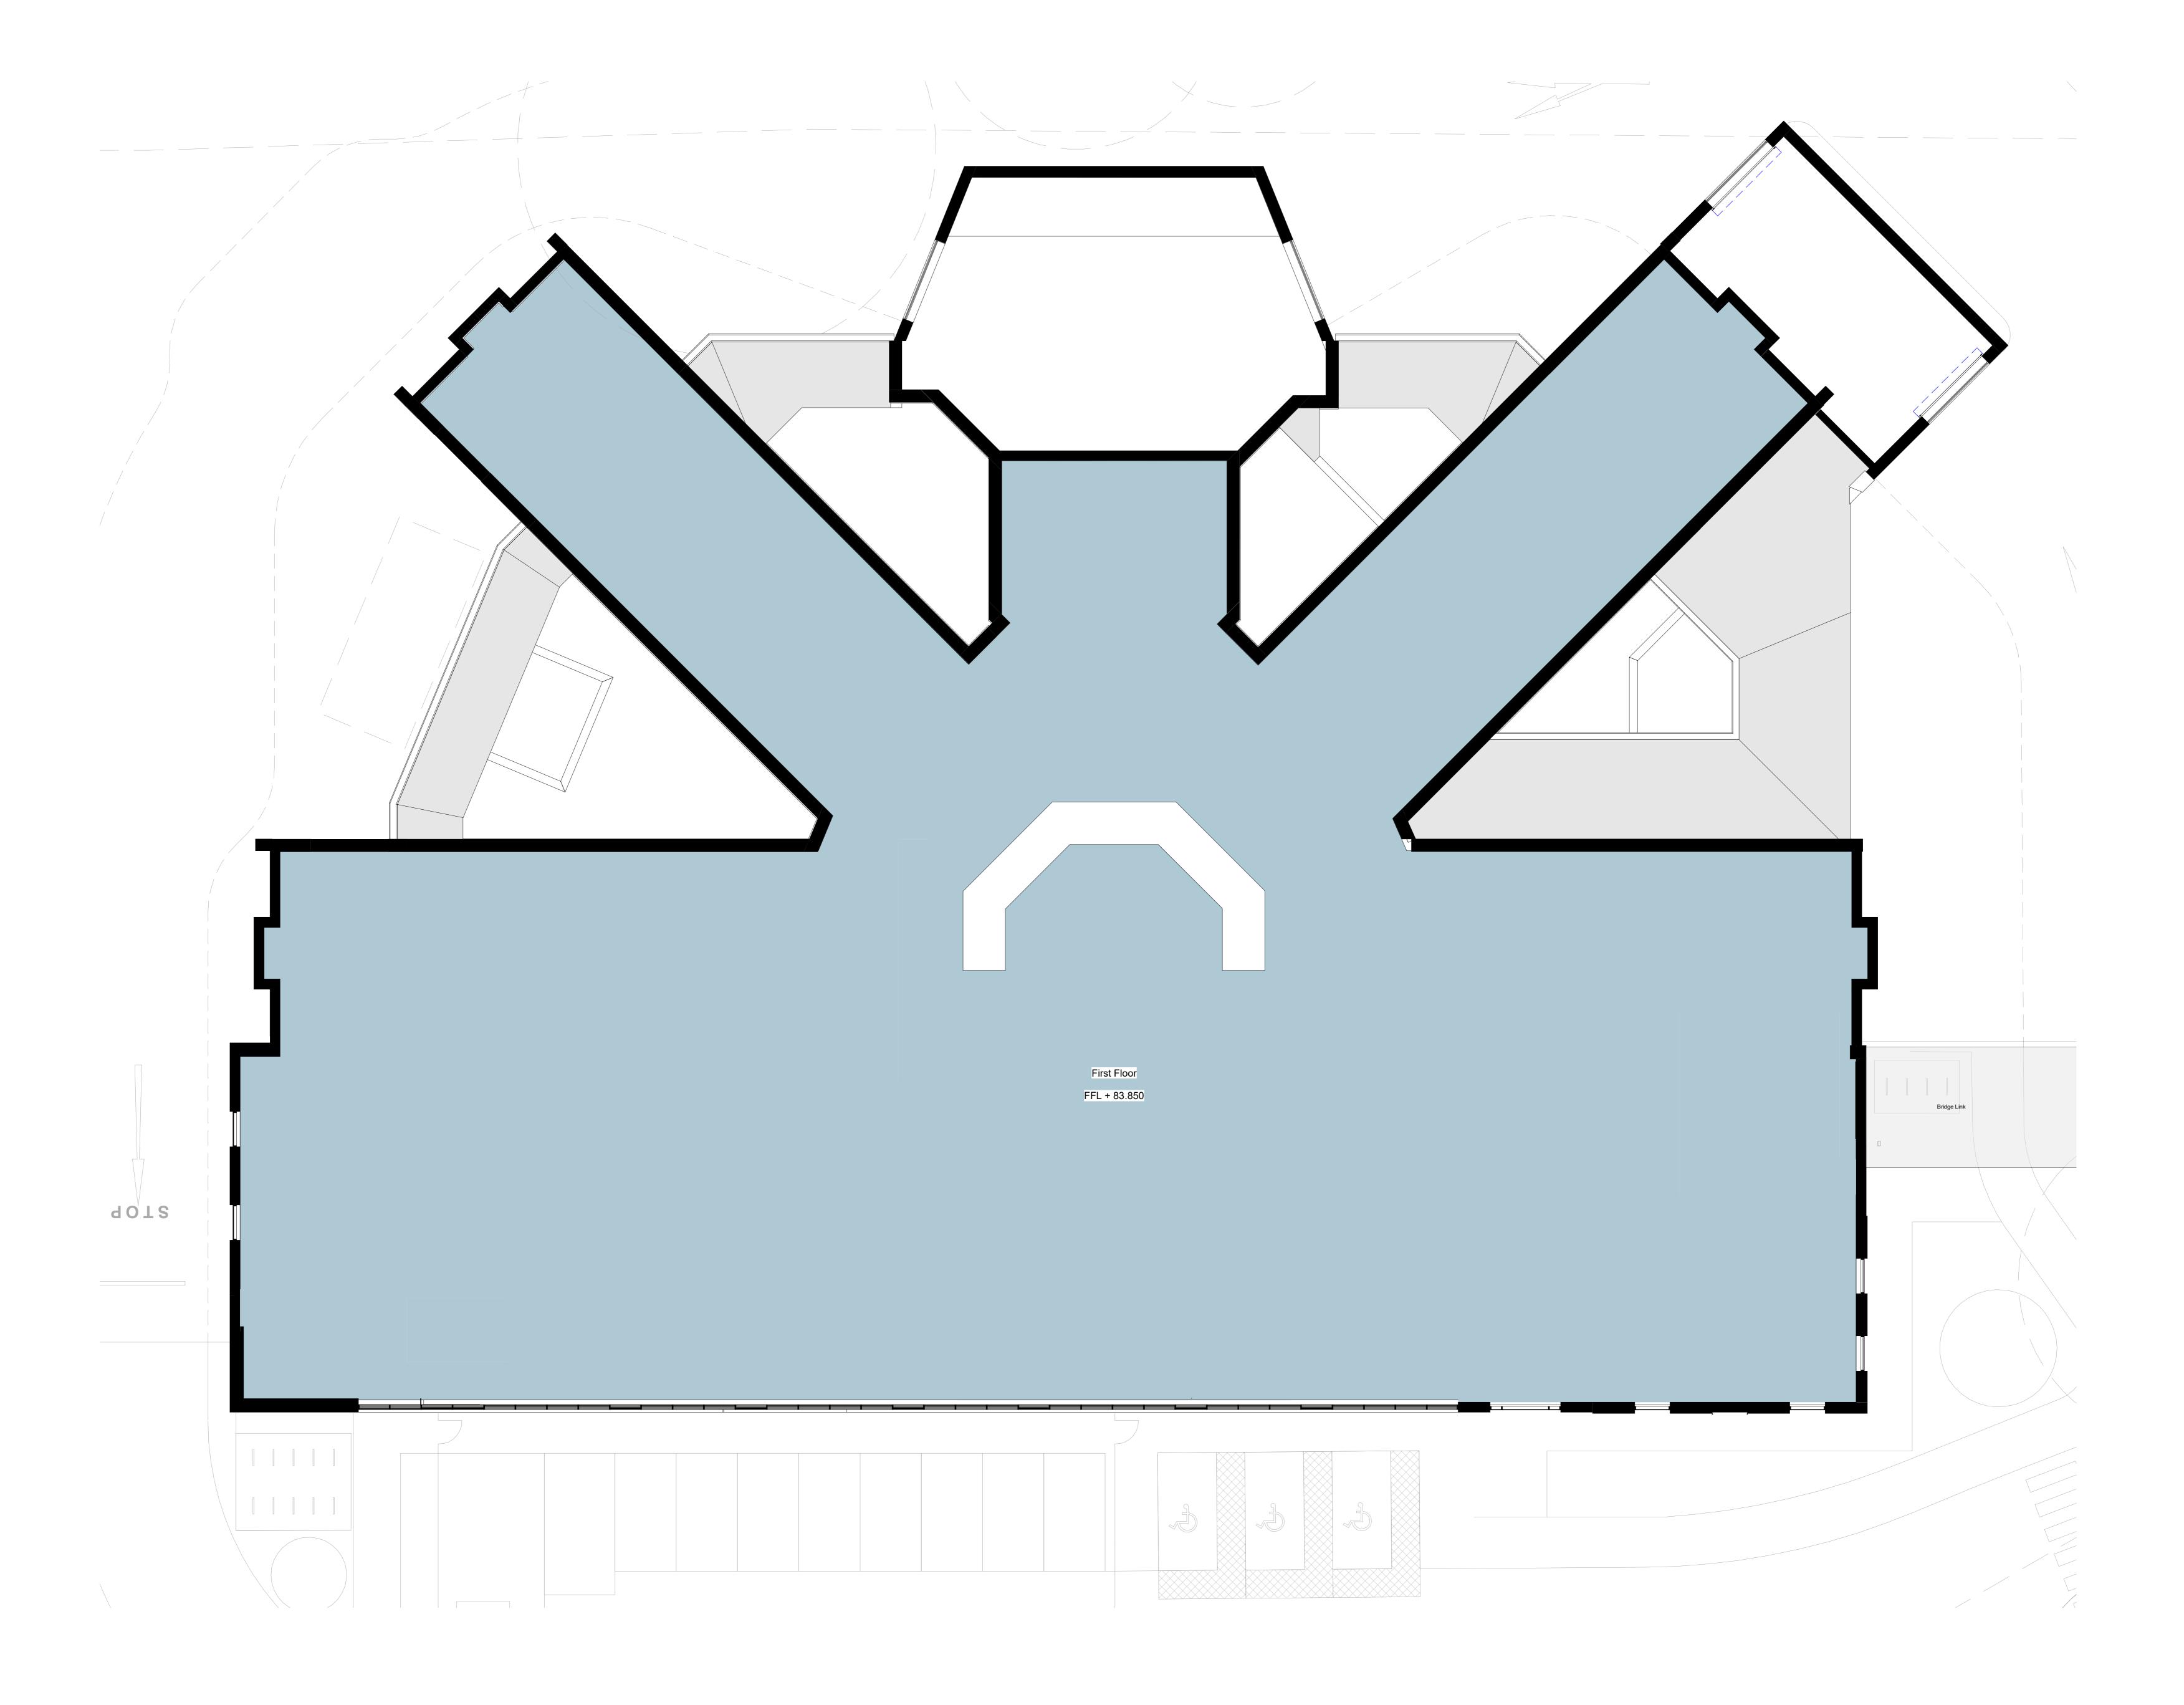

|  | Willmott Dixon Construction Ltd.                 | Corstorphine & Wright         |                                                                          |            |       |      |          |  |
|--|--------------------------------------------------|-------------------------------|--------------------------------------------------------------------------|------------|-------|------|----------|--|
|  | Project: Gwent Police Operational Facility       | Brook Ha                      | Warwick Studio Brook Hall, Brook Street, Warwick, CV34 4BL 01926 658 444 |            |       |      |          |  |
|  | Drawing Title: Police Hub - Proposed First Floor | corstorphine-wright.com       |                                                                          |            |       |      |          |  |
|  |                                                  | Drawing No.                   |                                                                          |            |       |      | Revision |  |
|  |                                                  | GPOF-CWA-01-01-DR-A-0303 P-02 |                                                                          |            |       |      | P-02     |  |
|  | Drawing Status:                                  | Drawn                         | Checked                                                                  | Paper Size | Scale | Date |          |  |
|  | PLANNING                                         | SS                            | EHC                                                                      | A0         | 1:100 | 21/0 | 4/23     |  |