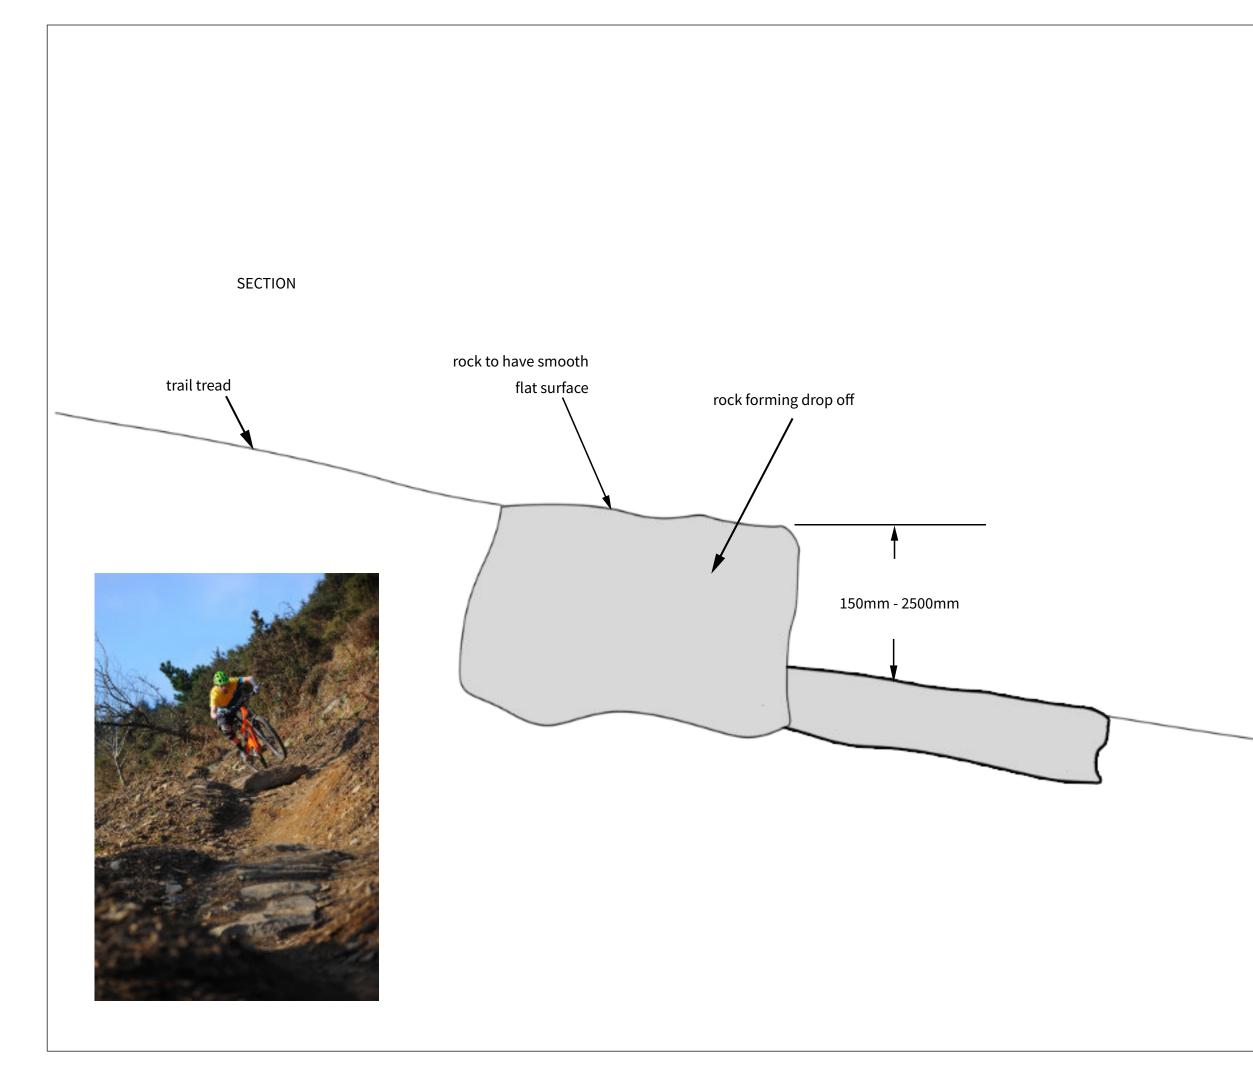

| Client:                        |                                          |                             |
|--------------------------------|------------------------------------------|-----------------------------|
|                                |                                          |                             |
|                                |                                          |                             |
| Ŀ                              |                                          | ARK                         |
|                                |                                          |                             |
|                                |                                          |                             |
| Project:                       |                                          |                             |
|                                | FUTURE MAST                              |                             |
|                                | Paper Sizo NIT                           |                             |
| Scale &<br>Revisio             |                                          | e: 19 10 22                 |
|                                | n: Date                                  | <sup>e:</sup> 19.10.22      |
| Revision<br>Drawing            | n: Date<br>g Title:<br>DROP C            |                             |
| Revisio                        | n: Date<br>g Title:<br>DROP C            | )FF                         |
| Revision<br>Drawing<br>Drawing | n: Dati<br>g Title:<br>g No:<br>OT-BPW22 | 2-TF13                      |
| Revision<br>Drawing<br>Drawing | n: Dat<br>g Title:<br>DROP C<br>g No:    | 2-TF13                      |
| Revision<br>Drawing<br>Drawing | n: Dati<br>g Title:<br>g No:<br>OT-BPW22 | 0FF<br>2-TF13<br><b>ACK</b> |