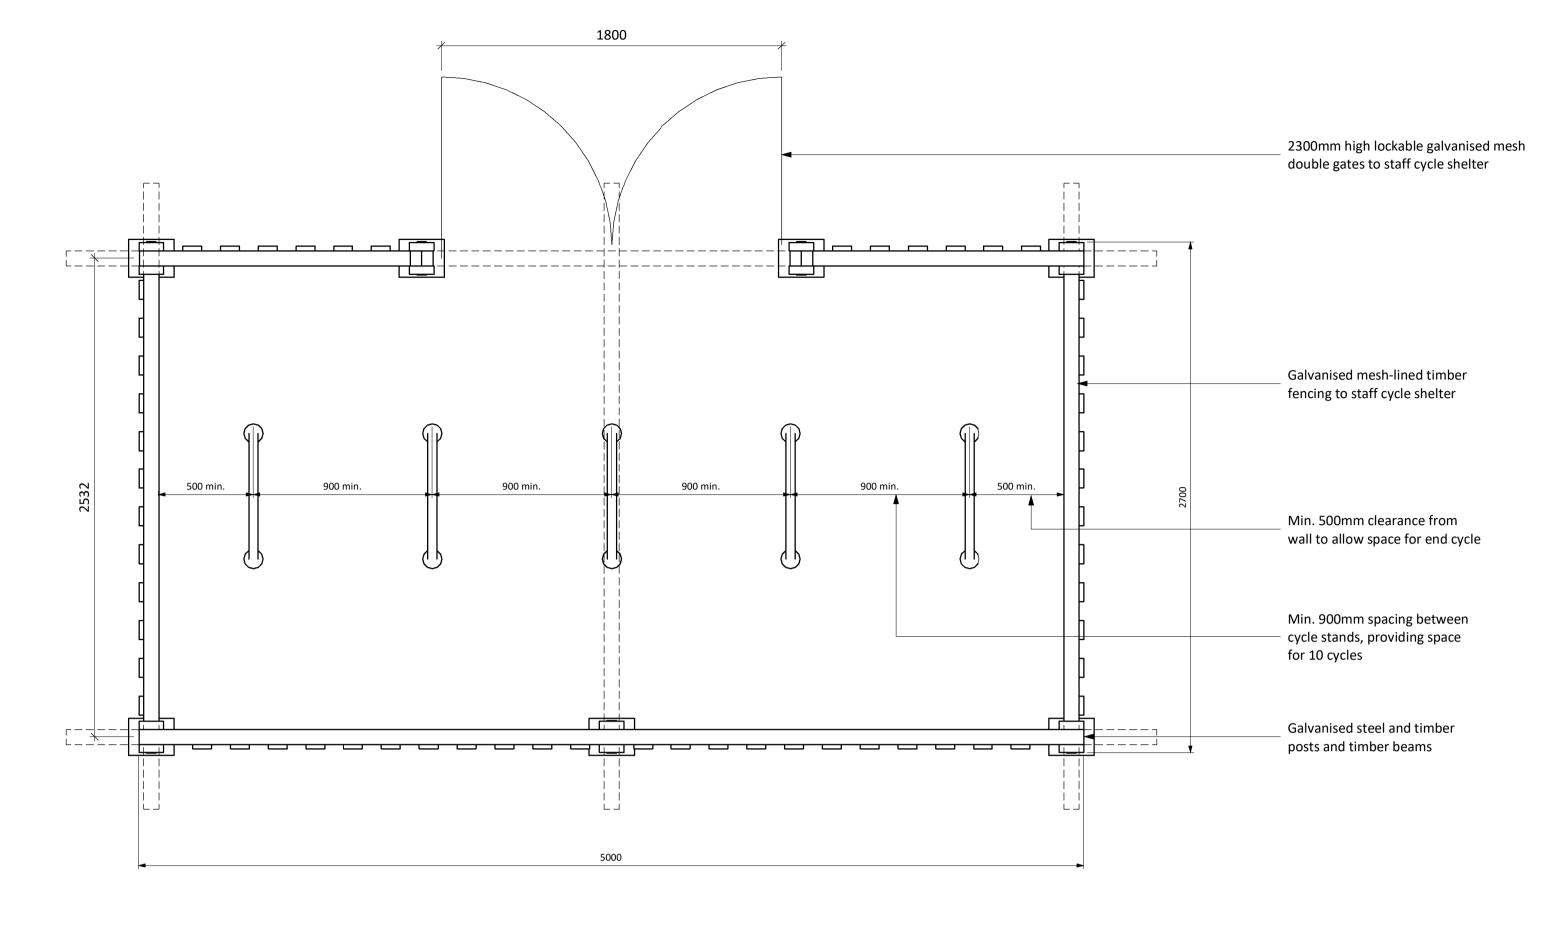

Staff Cycle Shelter Internal Plan View 1:20

Green roof to specialist's design

Lighting to M&E specification

Downpipe for green roof runoff

Concrete base to engineer's specification

DRAWING TITLE Cycle Shelter