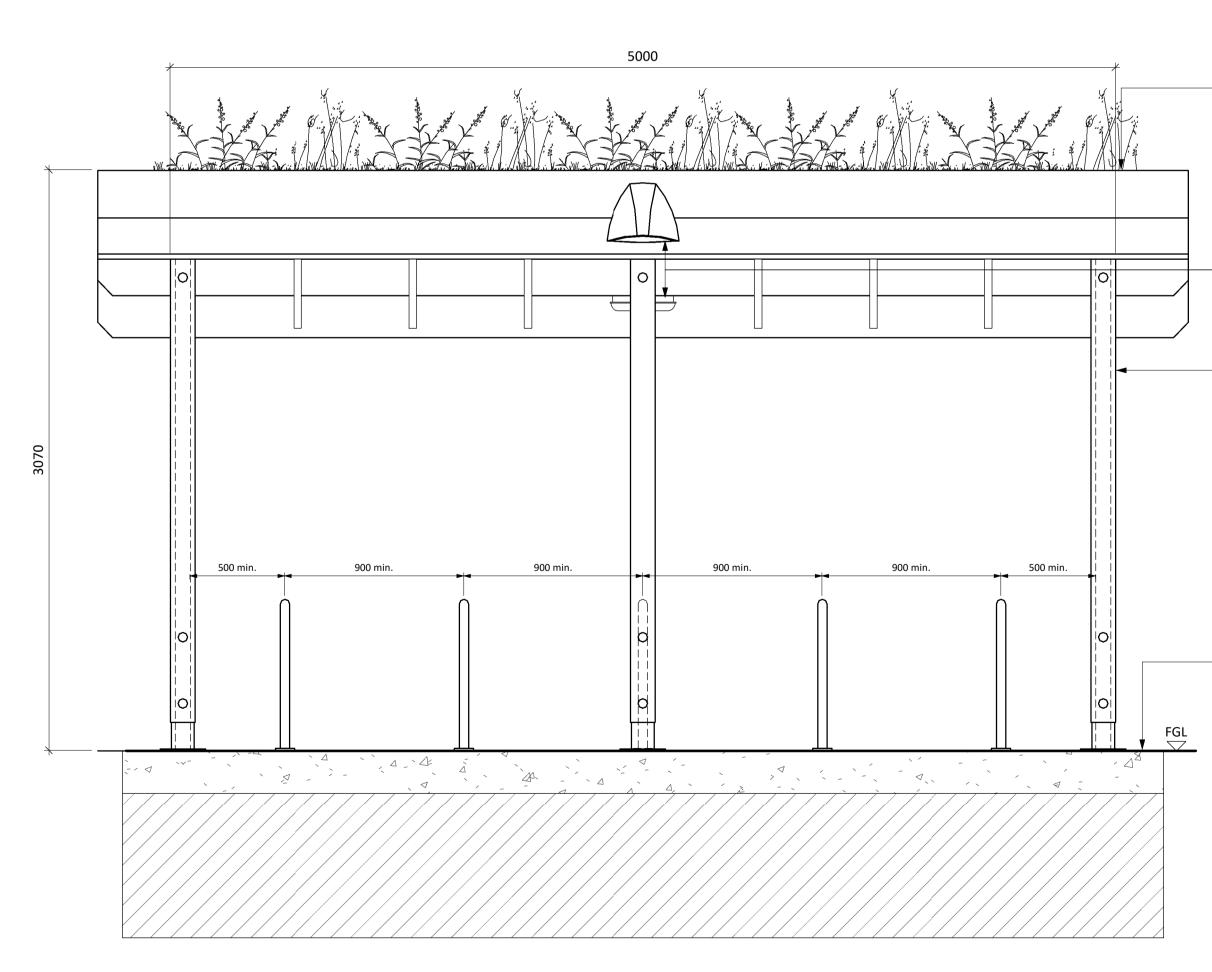

Staff Cycle Shelter Front Elevation 1:20

Green roof to specialist's design

|   | Lighting to M&E specification                                               |
|---|-----------------------------------------------------------------------------|
| ) | Langley Design Sheldon Cycle Shelter<br>SCS315 or acceptable equivalent     |
|   | Galvanised mesh-lined timber fencing to staff cycle shelter                 |
|   | 2300mm high lockable galvanised mesh<br>double gates to staff cycle shelter |
|   | Concrete base to engineer's specification                                   |
| _ |                                                                             |