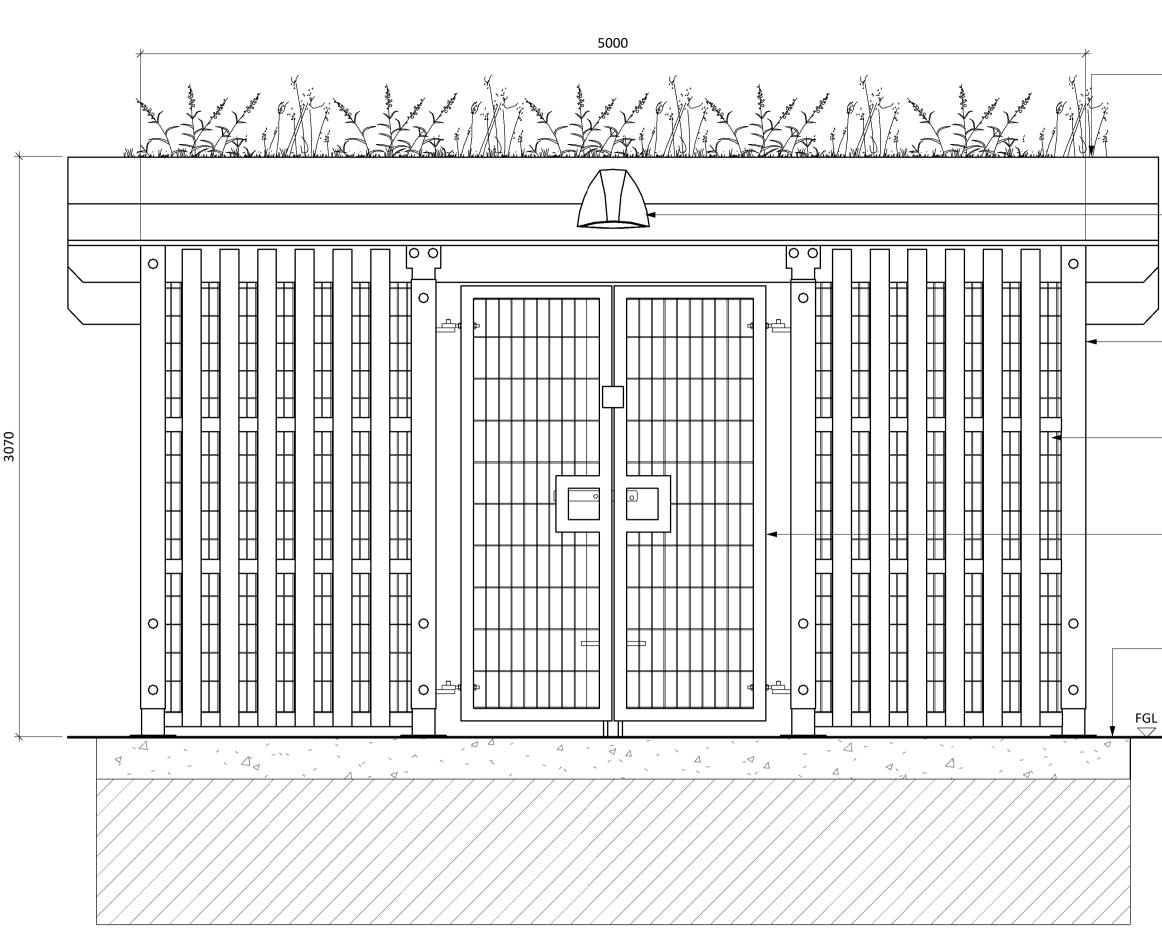

Staff Cycle Shelter Front Elevation 1:20

Green roof to specialist's design

|   | Lighting to M&E specification                                               |
|---|-----------------------------------------------------------------------------|
| ) | Langley Design Sheldon Cycle Shelter<br>SCS315 or acceptable equivalent     |
|   | Galvanised mesh-lined timber fencing to staff cycle shelter                 |
|   | 2300mm high lockable galvanised mesh<br>double gates to staff cycle shelter |
|   | Concrete base to engineer's specification                                   |
| _ |                                                                             |