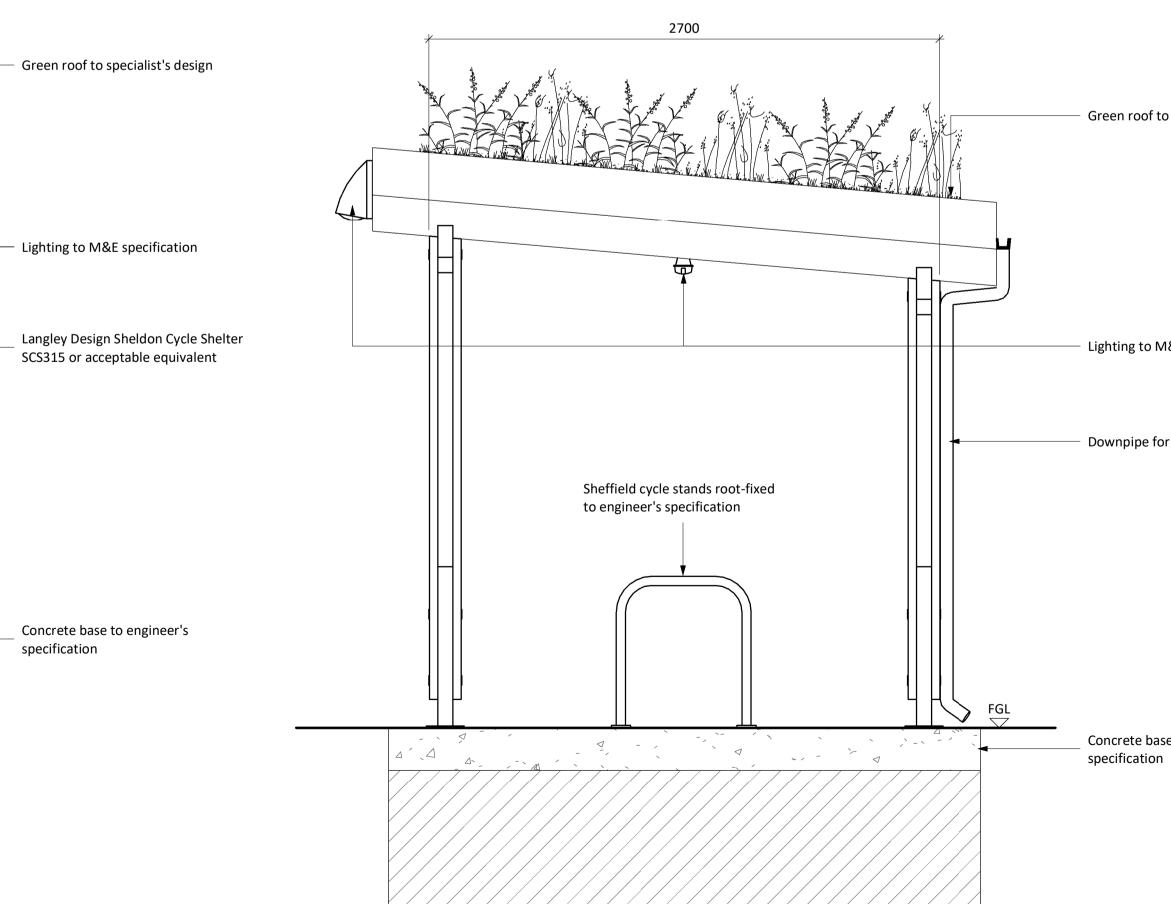

Staff Cycle Shelter Internal Plan View 1:20

Green roof to specialist's design

Lighting to M&E specification

Downpipe for green roof runoff

Concrete base to engineer's specification

DRAWING TITLE Cycle Shelter