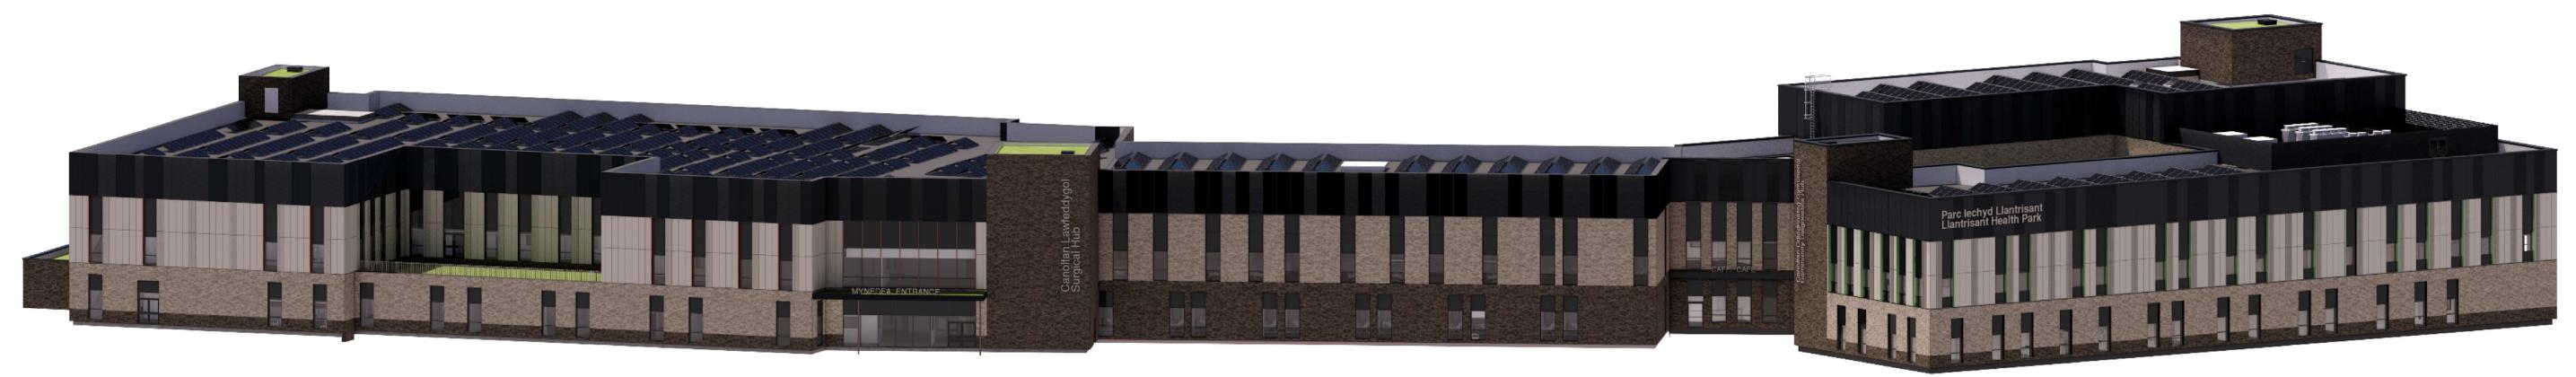

3D Massing View Front Perspective - Not to Scale

3D Massing View Rear Perspective - Not to Scale

REVISED BY: DS CHECKED BY: CM PROJECT NO: 155750 STATUS: PLANNING SCALE (A1):

DRAWING NUMBER: W550-STL-00-00-DR-A-V0001 REVISION: PL\_PL02