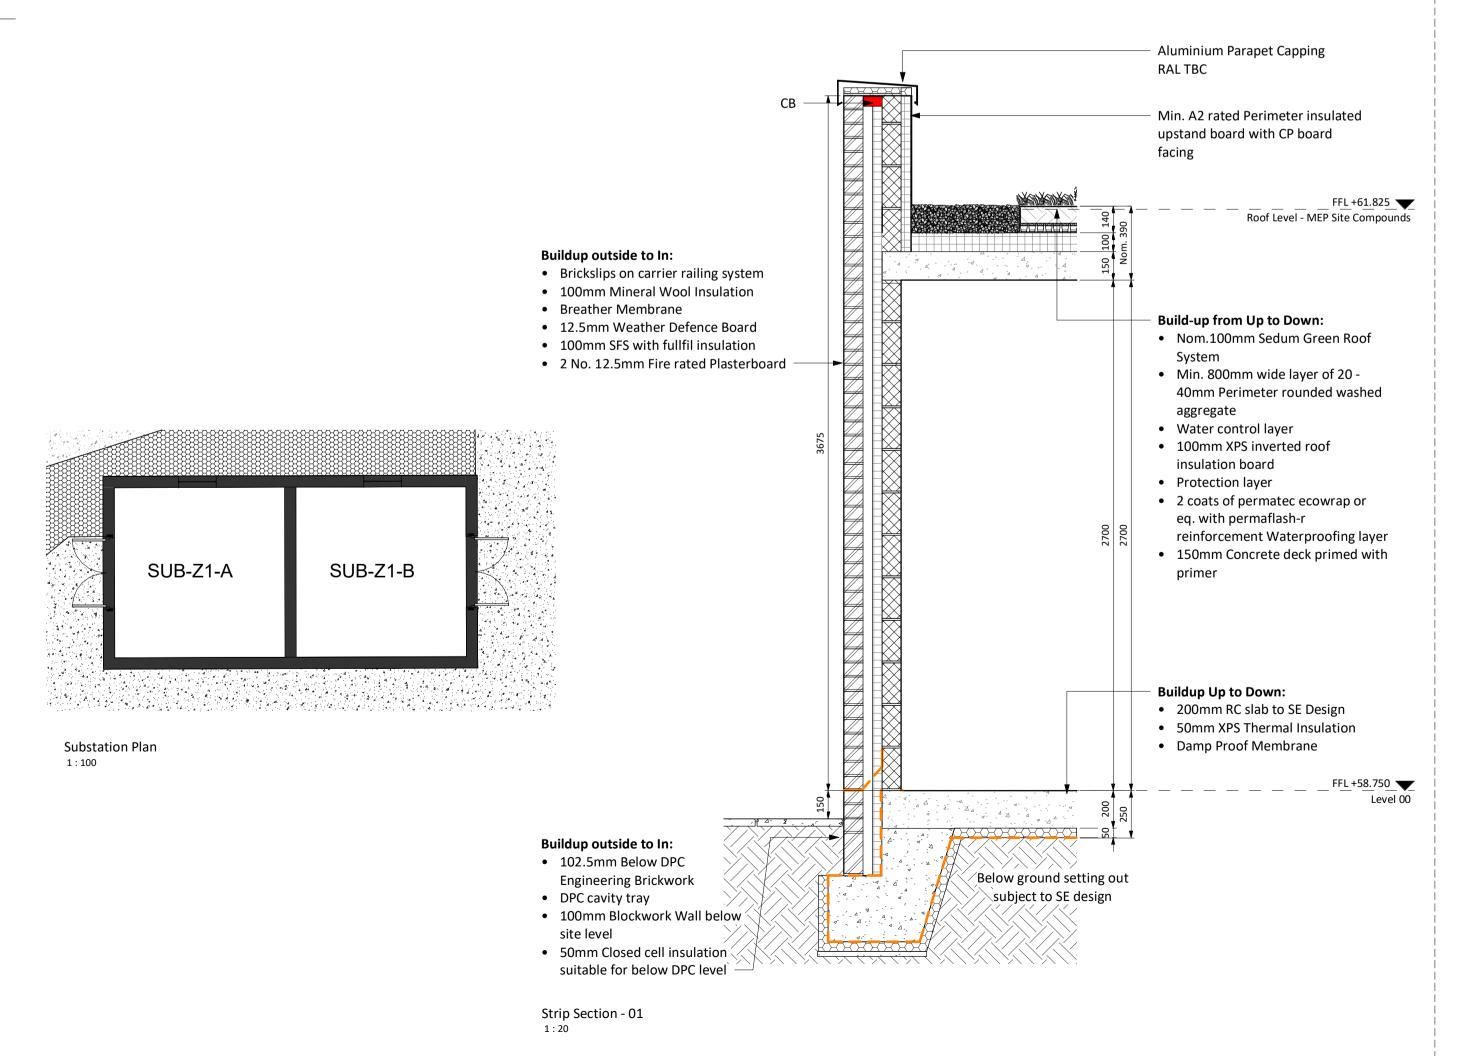

## **General Supplementary Notes:**

- Refer to the M&E consultant's design for further gas store setting out and services design.
- Refer to the Structural Engineer's design for structural details and below-ground foundation setting out
- Information to be read in conjunction with relevant consultant designs and specifications for further details
- Refer to Landscape and Civil Engineers design for the location of the external MEP compounds