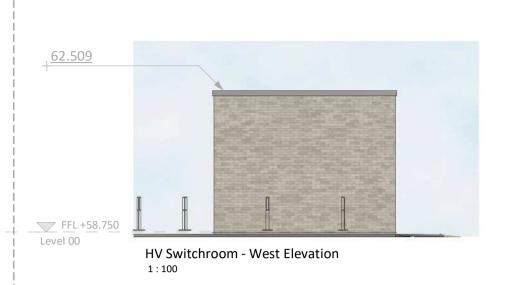

HV Switchroom - North Elevation

62.478

Level 00

Substation - North Elevation

Substation - East Elevation

1:100

62.478

FFL +58.750