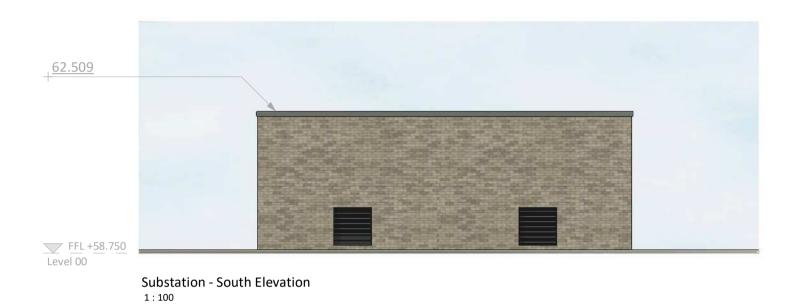

HV Switchroom - North Elevation

62.478

Level 00

Substation - North Elevation

Substation - East Elevation

1:100

62.478

FFL +58.750