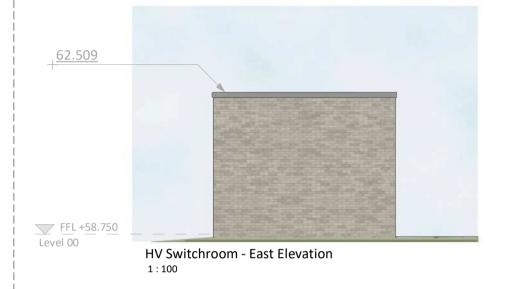

HV Switchroom - North Elevation

62.478

Level 00

Substation - North Elevation

Substation - East Elevation

1:100

62.478

FFL +58.750