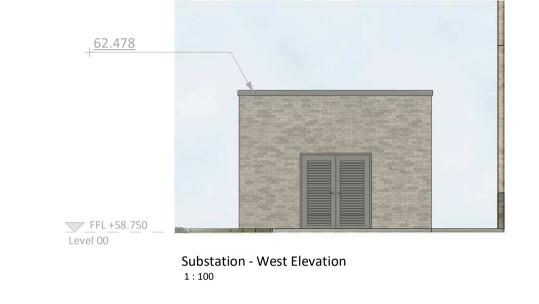

HV Switchroom - North Elevation

62.478

Level 00

Substation - North Elevation

Substation - East Elevation

1:100

62.478

FFL +58.750