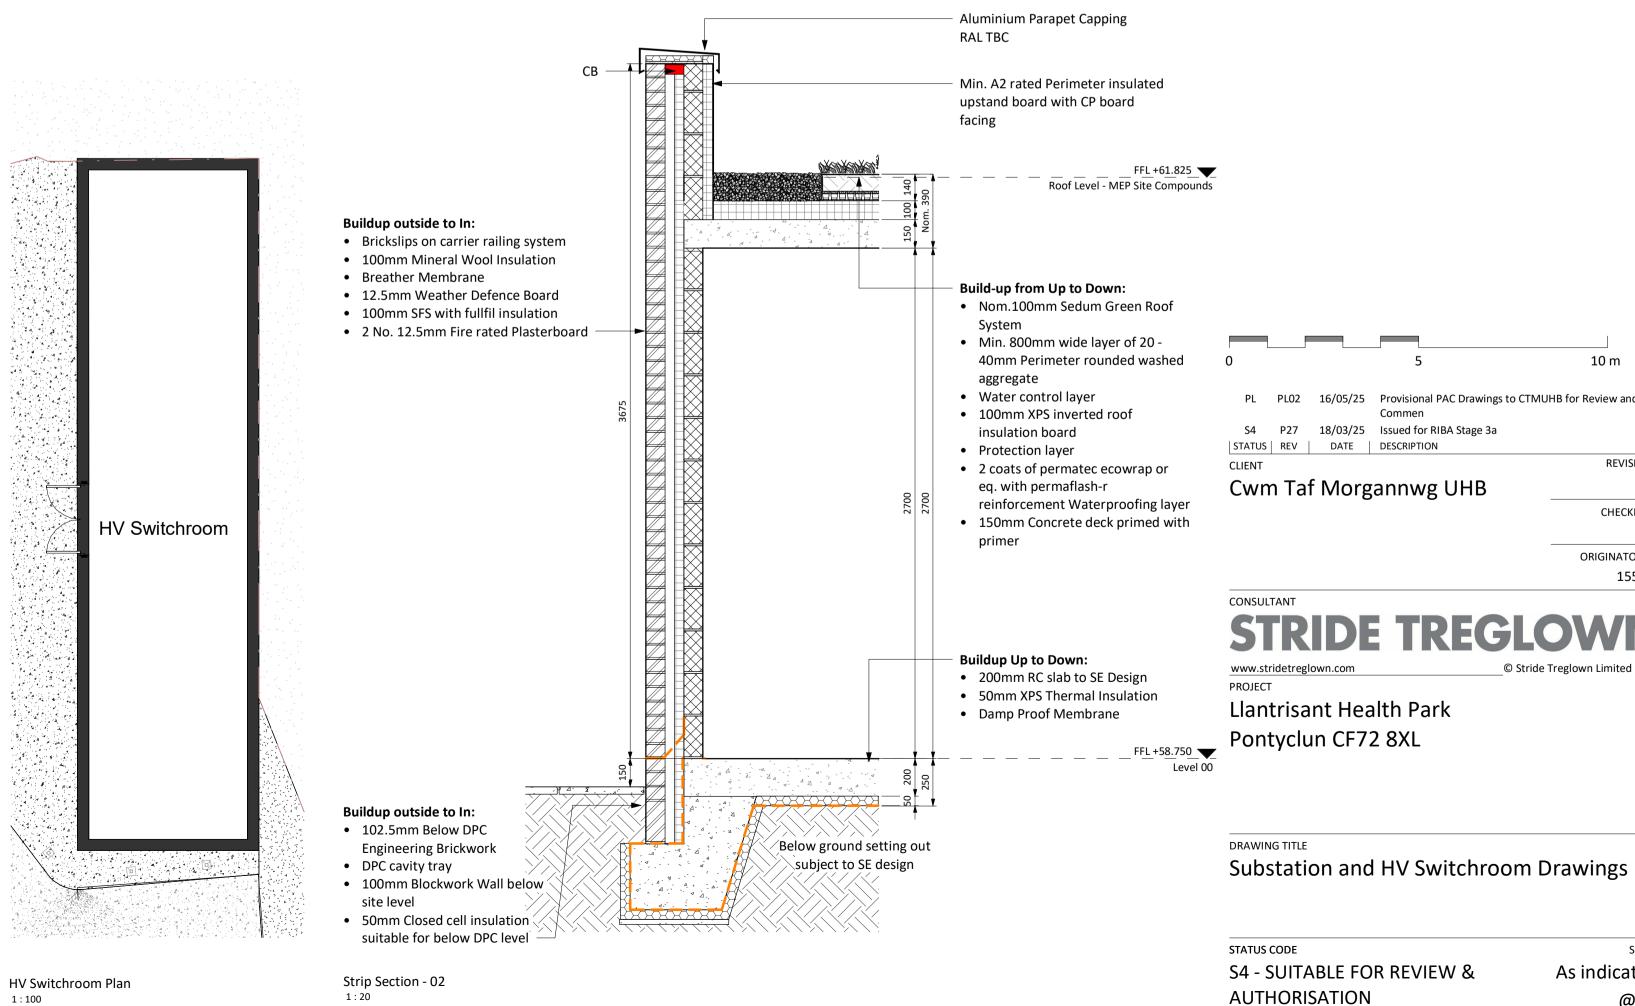

## **General Supplementary Notes:**

- Refer to the M&E consultant's design for further gas store setting out and services design.
- Refer to the Structural Engineer's design for structural details and below-ground foundation setting out
- Information to be read in conjunction with relevant consultant designs and specifications for further details
- Refer to Landscape and Civil Engineers design for the location of the external MEP compounds

Level 00

1:100

PL PL02 16/05/25 Provisional PAC Drawings to CTMUHB for Review and S4 P27 18/03/25 Issued for RIBA Stage 3a STATUS | REV | DATE | DESCRIPTION **REVISED BY** AC Cwm Taf Morgannwg UHB CHECKED BY CM ORIGINATOR NO 155750 STRIDE TREGLOWN Llantrisant Health Park

PROJECT - ORIGINATOR - FUNCTION - SPATIAL - FORM - DISCIPLINE - NUMBER | STATUS\_REVISION

W550-STL-00-00-DR-A-09013

SCALE

@A1

PL\_PL02

As indicated