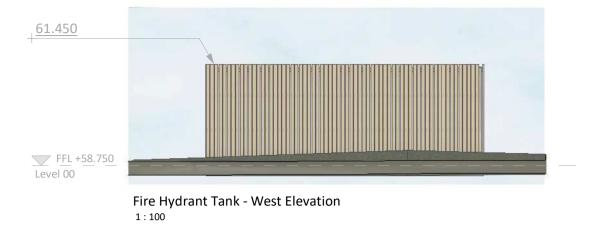

Level 00 General Arrangement Plan - Gatehouse 1:100

suitable for below DPC level

Fire Hydrant Tank - Wall Buildup 09012

Responsibility is not accepted for errors made by others in scaling from this drawing. All construction information should be taken from figured dimensions only.