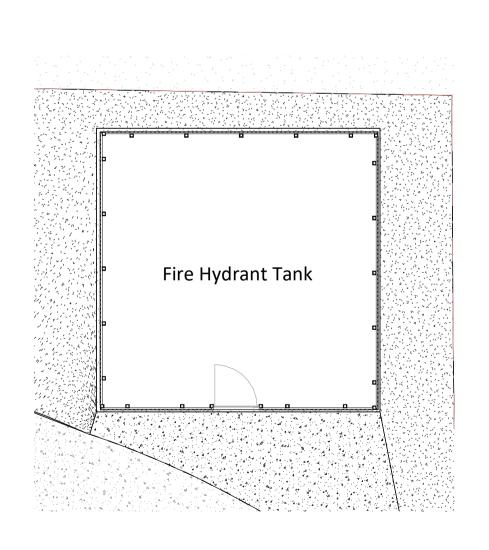

Level 00 General Arrangement Plan - Gatehouse 1:100

suitable for below DPC level

Fire Hydrant Tank - Wall Buildup 09012

Responsibility is not accepted for errors made by others in scaling from this drawing. All construction information should be taken from figured dimensions only.