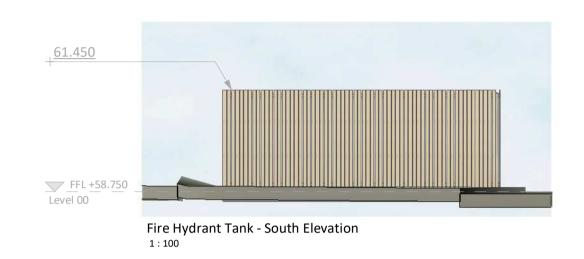

Level 00 General Arrangement Plan - Gatehouse 1:100

suitable for below DPC level

Fire Hydrant Tank - Wall Buildup 09012

Responsibility is not accepted for errors made by others in scaling from this drawing. All construction information should be taken from figured dimensions only.