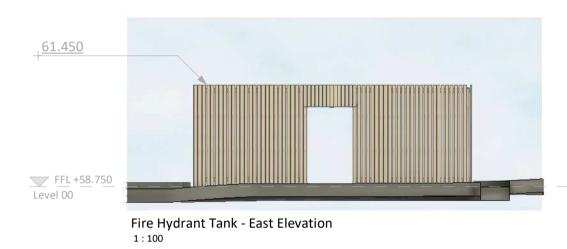

Level 00 General Arrangement Plan - Gatehouse 1:100

suitable for below DPC level

Fire Hydrant Tank - Wall Buildup 09012

Responsibility is not accepted for errors made by others in scaling from this drawing. All construction information should be taken from figured dimensions only.