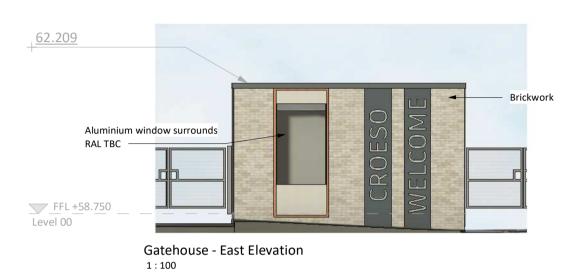

Llantrisant Health Park

Pontyclun CF72 8XL

STATUS CODE SCALE **PLANNING** As indicated

Gatehouse and Hydrant Tank Drawings

@A1 PROJECT - ORIGINATOR - FUNCTION - SPATIAL - FORM - DISCIPLINE - NUMBER STATUS\_REVISION W550-STL-00-00-DR-A-09012 PL\_PL02