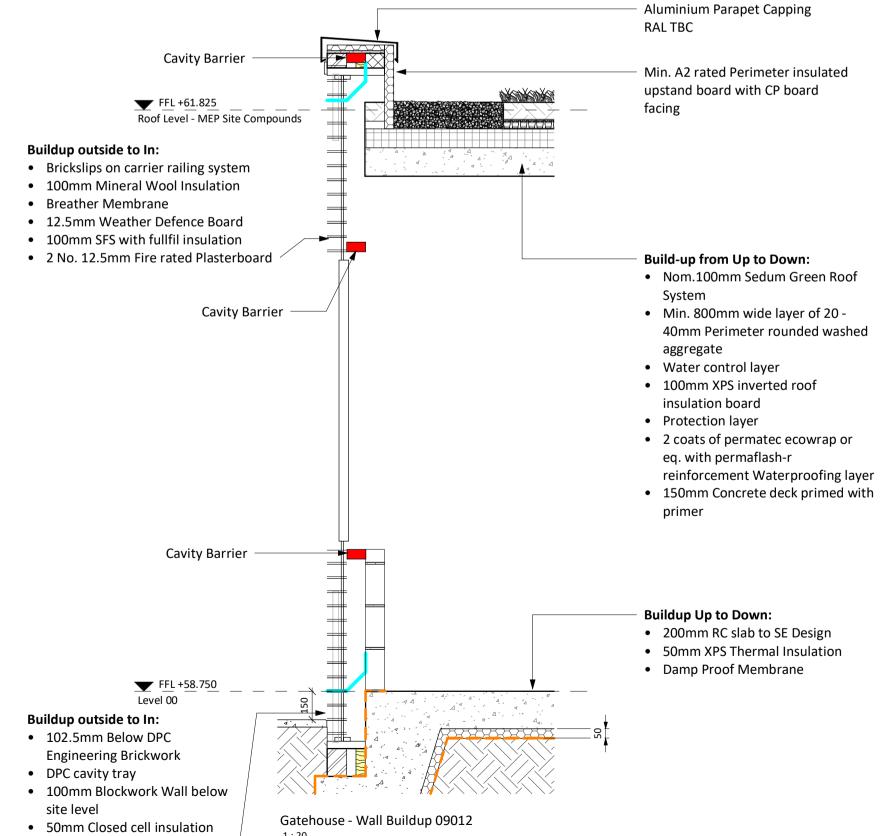

Level 00 General Arrangement Plan - Gatehouse 1:100

suitable for below DPC level

Fire Hydrant Tank - Wall Buildup 09012

Responsibility is not accepted for errors made by others in scaling from this drawing. All construction information should be taken from figured dimensions only.

## **General Supplementary Notes:**

- Refer to the M&E consultant's design for further gas store setting out and services design.
- Refer to the Structural Engineer's design for structural details and below-ground foundation setting out
- Information to be read in conjunction with relevant consultant designs and specifications for further details
- Refer to Landscape and Civil Engineers design for the location of the external MEP compounds