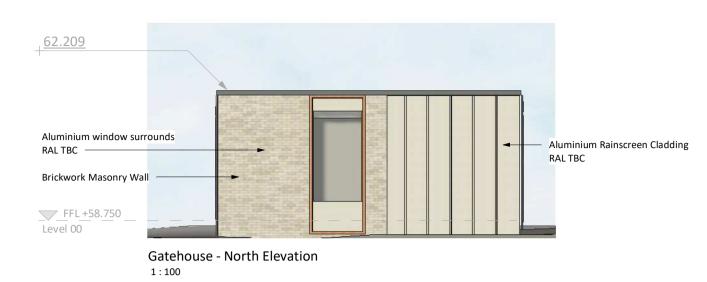

Llantrisant Health Park

Pontyclun CF72 8XL

STATUS CODE SCALE **PLANNING** As indicated

Gatehouse and Hydrant Tank Drawings

@A1 PROJECT - ORIGINATOR - FUNCTION - SPATIAL - FORM - DISCIPLINE - NUMBER STATUS\_REVISION W550-STL-00-00-DR-A-09012 PL\_PL02