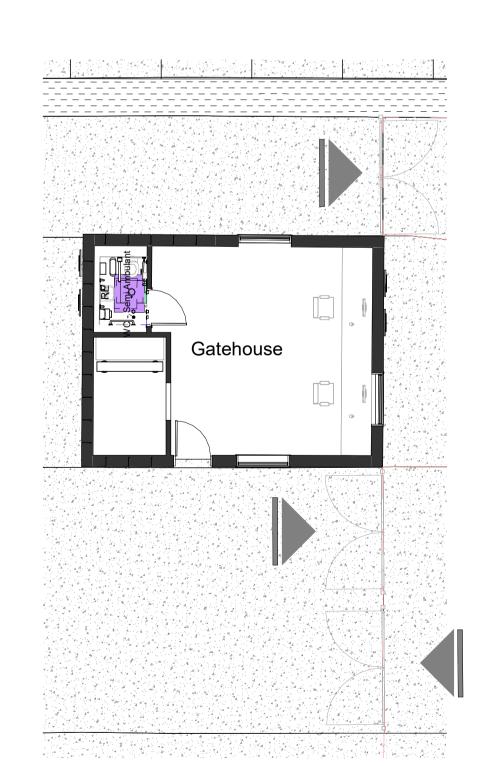

Level 00 General Arrangement Plan - Gatehouse 1:100

suitable for below DPC level

Fire Hydrant Tank - Wall Buildup 09012

Responsibility is not accepted for errors made by others in scaling from this drawing. All construction information should be taken from figured dimensions only.

Llantrisant Health Park

Pontyclun CF72 8XL

STATUS CODE SCALE **PLANNING** As indicated

Gatehouse and Hydrant Tank Drawings

@A1 PROJECT - ORIGINATOR - FUNCTION - SPATIAL - FORM - DISCIPLINE - NUMBER STATUS\_REVISION W550-STL-00-00-DR-A-09012 PL\_PL02