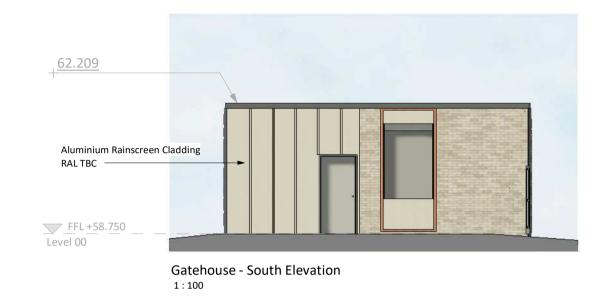

Llantrisant Health Park

Pontyclun CF72 8XL

STATUS CODE SCALE **PLANNING** As indicated

Gatehouse and Hydrant Tank Drawings

@A1 PROJECT - ORIGINATOR - FUNCTION - SPATIAL - FORM - DISCIPLINE - NUMBER STATUS\_REVISION W550-STL-00-00-DR-A-09012 PL\_PL02