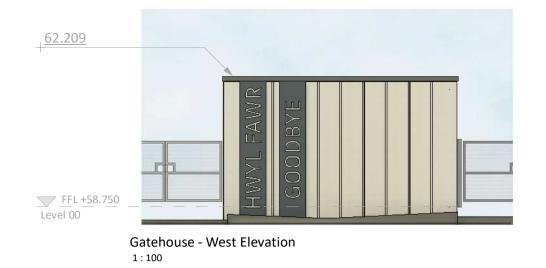

Llantrisant Health Park

Pontyclun CF72 8XL

STATUS CODE SCALE **PLANNING** As indicated

Gatehouse and Hydrant Tank Drawings

@A1 PROJECT - ORIGINATOR - FUNCTION - SPATIAL - FORM - DISCIPLINE - NUMBER STATUS\_REVISION W550-STL-00-00-DR-A-09012 PL\_PL02