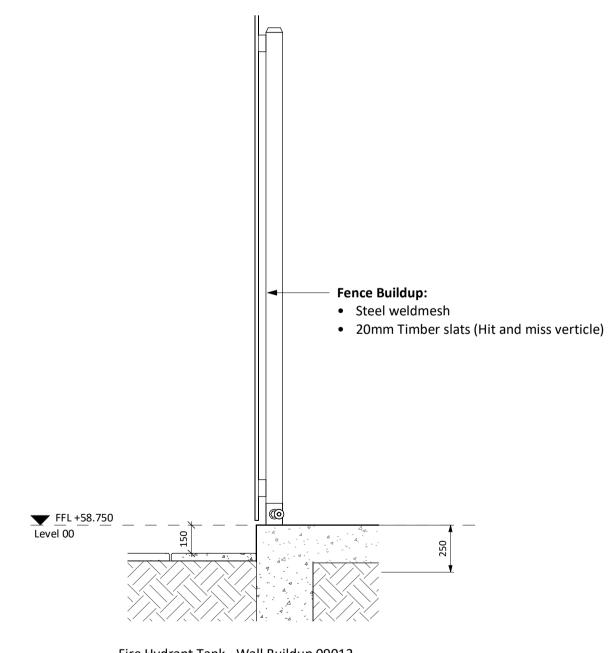

Level 00 General Arrangement Plan - Gatehouse 1:100

suitable for below DPC level

Fire Hydrant Tank - Wall Buildup 09012

Responsibility is not accepted for errors made by others in scaling from this drawing. All construction information should be taken from figured dimensions only.