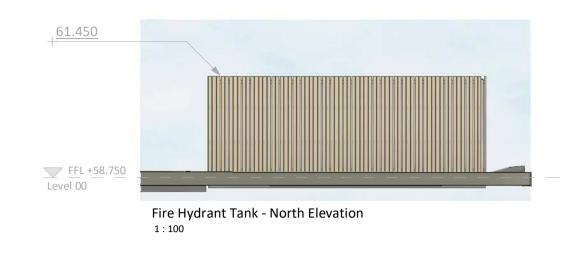

Level 00 General Arrangement Plan - Gatehouse 1:100

suitable for below DPC level

Fire Hydrant Tank - Wall Buildup 09012

Responsibility is not accepted for errors made by others in scaling from this drawing. All construction information should be taken from figured dimensions only.