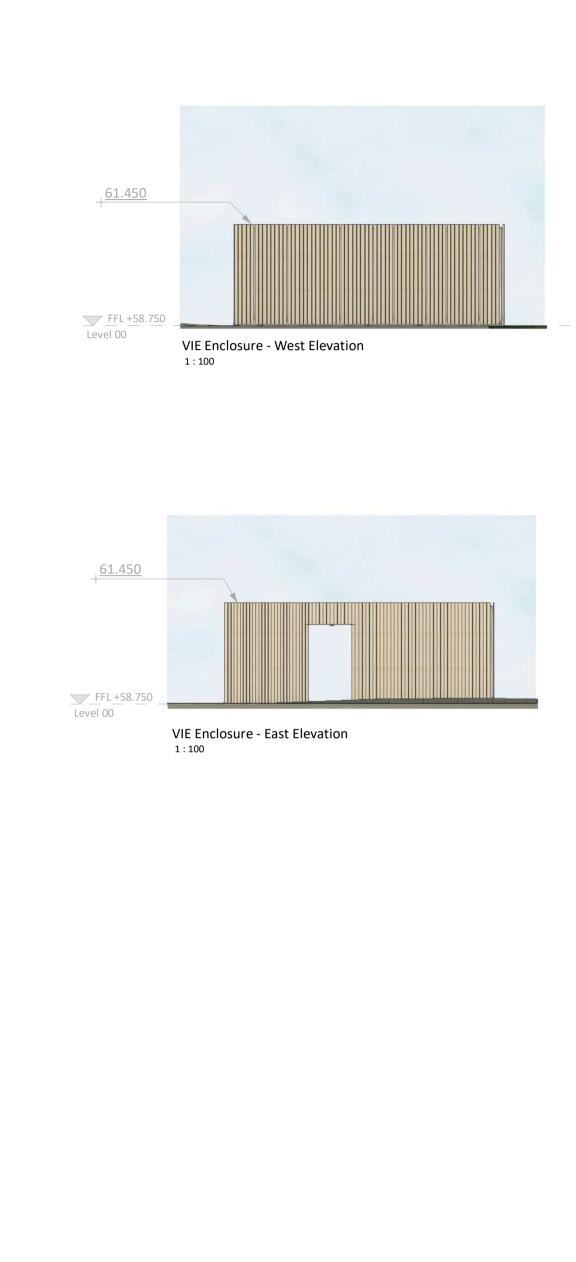

VIE Enclosure - North Elevation 1:100

VIE Enclosure - South Elevation 1:100

Llantrisant Health Park Pontyclun CF72 8XL