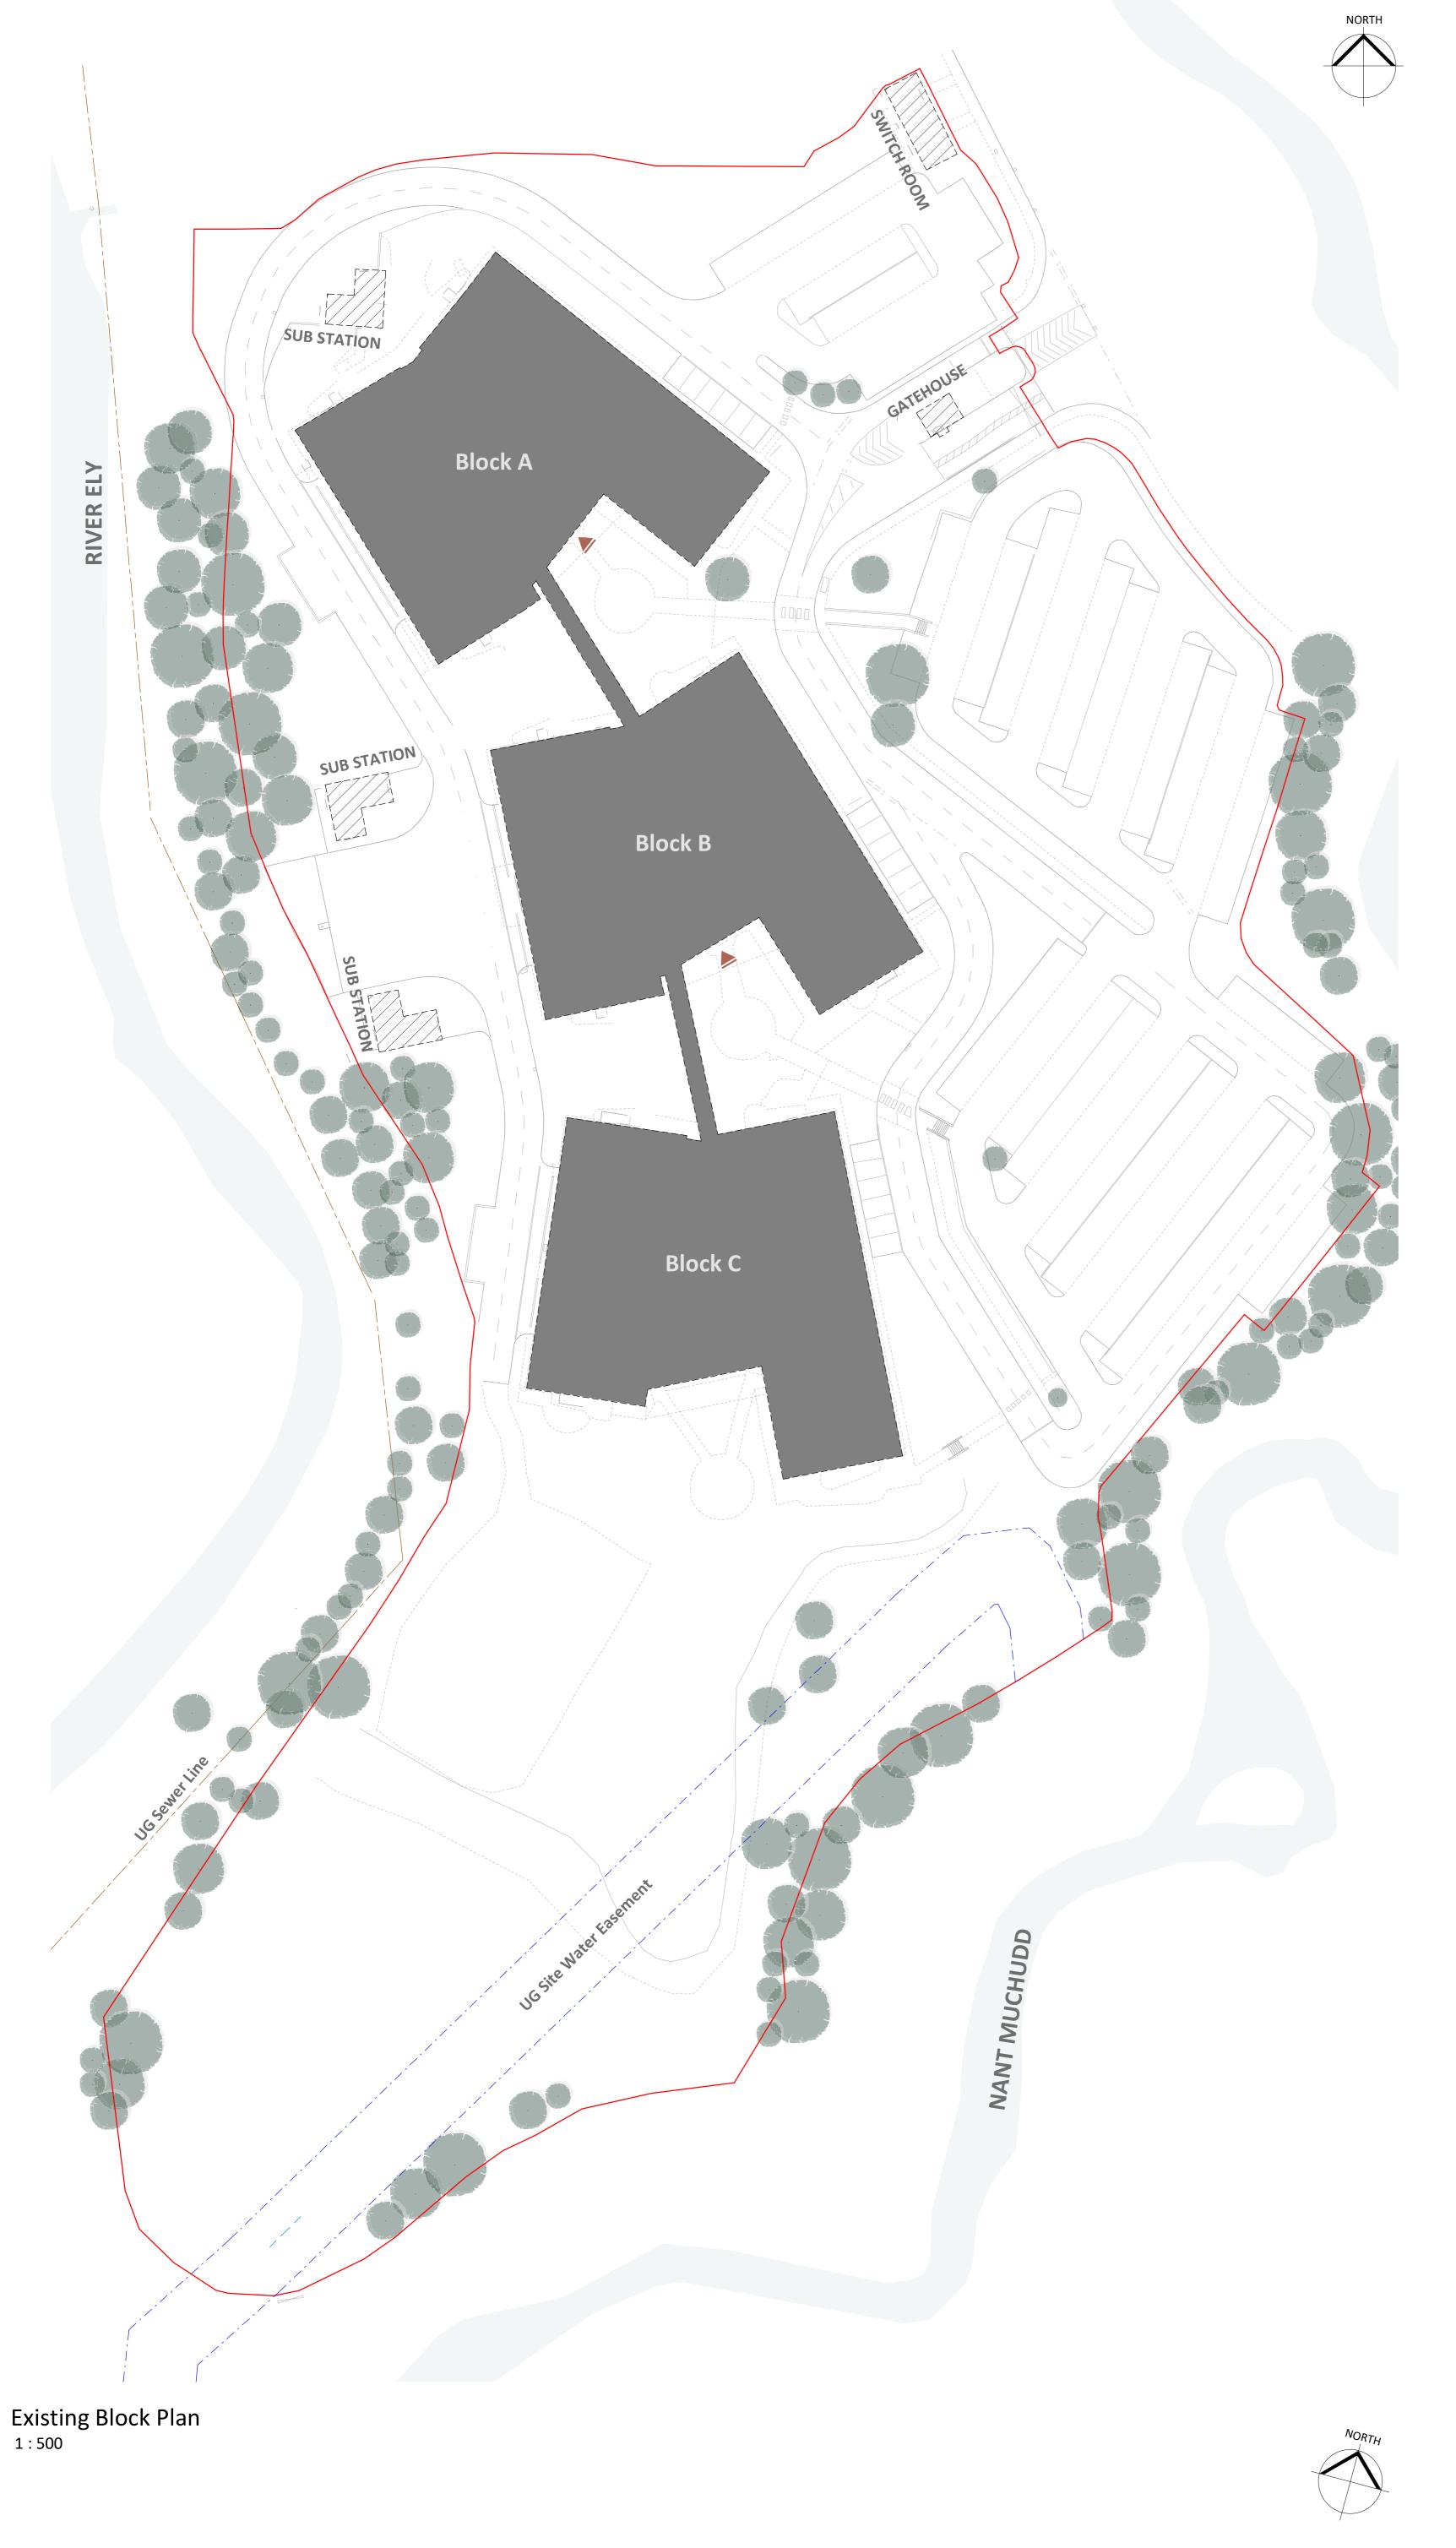

Responsibility is not accepted for errors made by others in scaling from this drawing. All construction information should be taken from figured dimensions only. Site Ownership Boundary

Site Boundary Line Existing Buildings Service Buildings River

**Existing Trees** 

PL PL01 09/05/25 Provisional PAC Drawings to CTMUHB for Review and Comment

STATUS REV DATE DESCRIPTION

Cwm Taf Morgannwg UHB

REVISED BY CHECKED BY CM

ORIGINATOR NO 155750

STRIDE TREGLOWN

Llantrisant Health Park Pontyclun CF72 8XL

DRAWING TITLE

Existing Block Plan

20 m

STATUS CODE PL : Authorized and accepted

DRAWING USAGE: PROJECT - ORIGINATOR - VOLUME - LEVEL - TYPE - ROLE - CLASS. - NUMBER

W550-STL-00-ZZ-DR-A-00011

STATUS \_ REVISION PL\_PL01

As indicated@A1